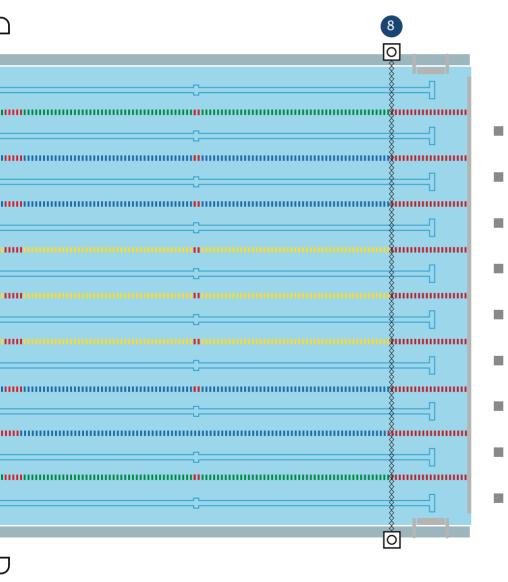

#### In the Games since 1976

Gold Pro is the new FINA and LEN Official Racing Lane Line. It was being used for the first time at the 19th Fina World Championships in Gwangju 2019 and for the European s.c.Swimming Championships in Glasgow 2019. Classic racing lane line was launched already in1974's and used at the Olympic Games in Montreal 1976. Just in time for the Barcelona Olympic Games in 1992, we introduces the larger discs with superior wave absorbing qualities, Gold 150mm, and finally Gold Pro 150mm in time for the Tokyo Olympic Games 2020. Gold Pro is the result of many years of R&D into wave reduction, water turbulence and sustainable material use. The World's best racing lane line – now even better, with unique disc and float design.

#### Official FINA Equipment Official LEN Equipment

Why is turbulence control important?

Because a competition shall be fair and we all enjoy records being broken; our idea is that swimmers in a competition shall as little as possible be bothered by other swimmers' motion. The same is valid for all pool goers.

Professor Kuttenkeuler's studies\* have shown that the Official Racing Lane Line Gold PRO by Malmsten reduces water turbulence and wave energy by up to 90,5 percent. It also concluded that these Lane lines are superior to any other Lane line on the market.

#### **Functionality**

- Water turbulence control
- Superior wave reduction with latest PRO-discs and PRO-floats
- · Flow-through design

· Heavier, thus better water positioning