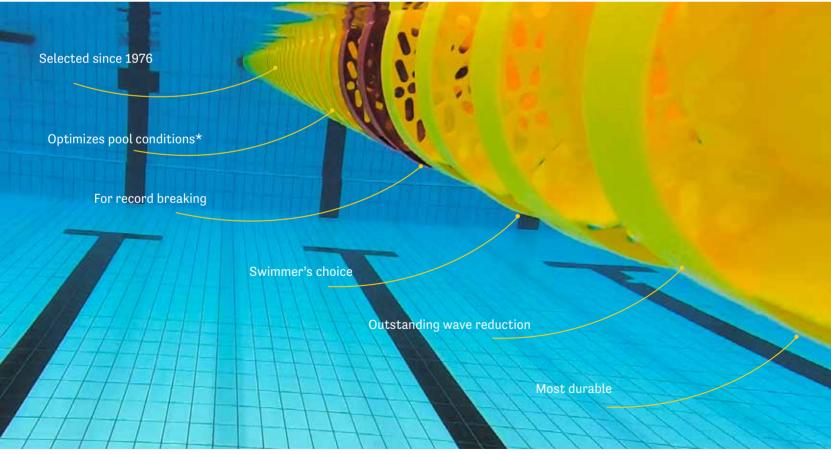

#### In the Games since 1976

Gold Pro is the new FINA and LEN Official Racing Lane Line. It was being used for the first time at the 19th Fina World Championships in Gwangju 2019 and for the European s.c.Swimming Championships in Glasgow 2019. Classic racing lane line was launched already in1974's and used at the Olympic Games in Montreal 1976. Just in time for the Barcelona Olympic Games in 1992, we introduces the larger discs with superior wave absorbing qualities, Gold 150mm, and finally Gold Pro 150mm in time for the Tokyo Olympic Games 2020. Gold Pro is the result of many years of R&D into wave reduction, water turbulence and sustainable material use. The World's best racing lane line – now even better, with unique disc and float design.

Professor Kuttenkeuler's studies\* have shown that the Official Racing Lane Line Gold PRO by Malmsten reduces water turbulence and wave energy by up to 90,5 percent. It also concluded that these Lane lines are superior to any other Lane line on the market.