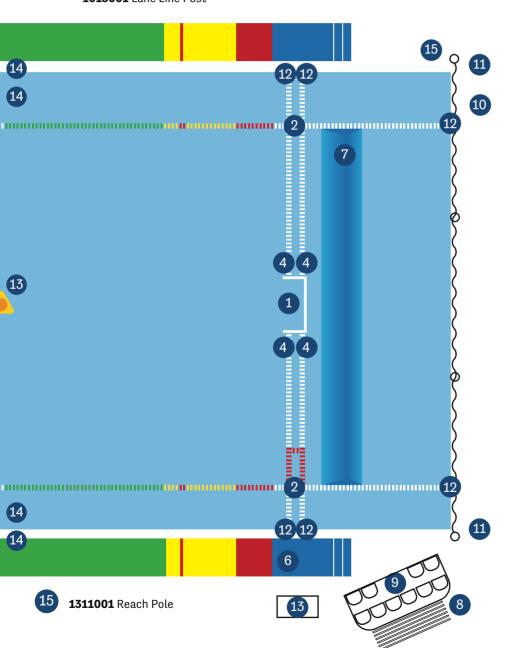

# Planning of a Championship Pool Swimming

1010012 Racing Lane Lines Gold PRO – Official Fina 1010002 Racing Lane Lines Gold – Official Fina

2011003 Starting Block Pro with Track Start

1012001 Storage Trolley

1050006 Cover for Storage Trolley

2010004 Lane Rope Trap 1011021 Lane Slider

1011023 Tension Spring Cover

2011004 Open Face Platform

1910054 Coloroda Backstroke Starter

2018001 Post 1816012 Backstroke Pennant Flags

**1816004** False Start Device **1816003** False Start Rope

**1816002** Lap Display

**2412430** Storage Basket

# We can assist you in the planning

1010002 Racing Lane Lines Gold - Official Fina

1010001 Racing Lane Lines Classic

1012001 Storage Trolley

2010004 Lane Rope Trap 1011021 Lane Slider

1011023 Tension Spring Cover

2011004 Open Face Platform

2010010 Floor Anchor **1013001** Lane Line Post

2010003 Wall-/Bottom Anchor

**2012001** Pool Ladder

2310001 OP Gratings

1816004 False Start Device 1816003 False Start Rope

2018001 Post