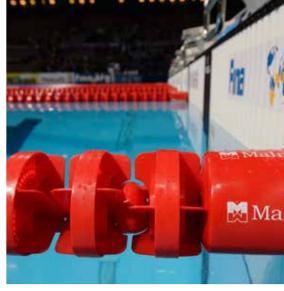

#### In the Games since 1976

Gold Pro is the new FINA and LEN Official Racing Lane Line. It was being used for the first time at the 19th Fina World Championships in Gwangju 2019 and for the European s.c.Swimming Championships in Glasgow 2019. Classic racing lane line was launched already in1974's and used at the Olympic Games in Montreal 1976. Just in time for the Barcelona Olympic Games in 1992, we introduces the larger discs with superior wave absorbing qualities, Gold 150mm, and finally Gold Pro 150mm in time for the Tokyo Olympic Games 2020. Gold Pro is the result of many years of R&D into wave reduction, water turbulence and sustainable material use. The World's best racing lane line – now even better, with unique disc and float design.

## Malmsten Racing Lane Line

Professor Kuttenkeuler's studies\* have shown that the Official Racing Lane Line Gold PRO by Malmsten reduces water turbulence and wave energy by up to 90,5 percent. It also concluded that these Lane lines are superior to any other Lane line on the market.