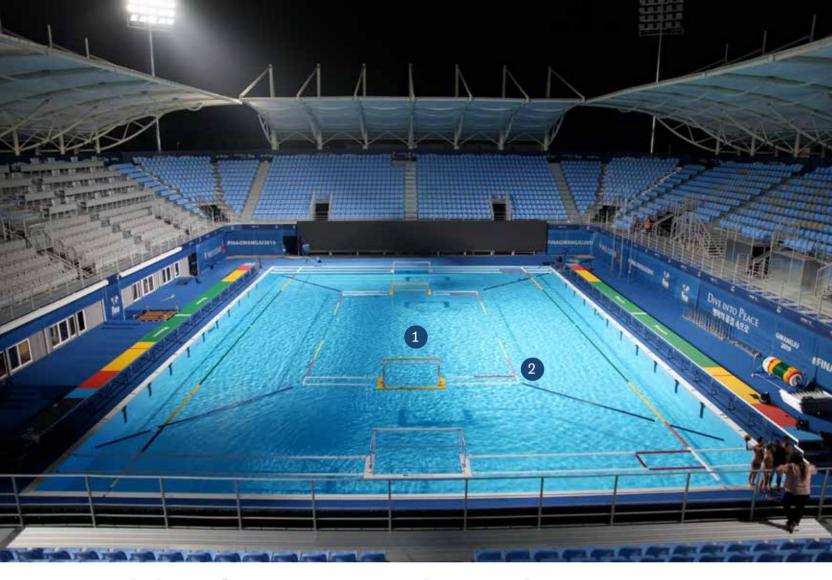

# Malmsten Water Polo Equipment

Our Water Polo Goals are designed to withstand the toughness of training and competition. It is designed with an excellent water positioning and stability so that the game can be fairly played. Our Water Polo Goals are available in Senior Competition, Beach/Junior and Senior Training configurations. The Official Field of Play is custom-designed according to any pool size.

Improved Water Polo Goal with attach för camera

Referees' Catwalk - Official Fina

Field of Play - Official Fina

Ball Release - Official Fina

# Advance planning is key for any construction

1511003 Goal Senior 3000 mm - Official Fina

1511004 Goal 2500 mm according to FINA rules

**1510001** Field of Play – Official Fina **1514021** Cones on Water Polo Field Line