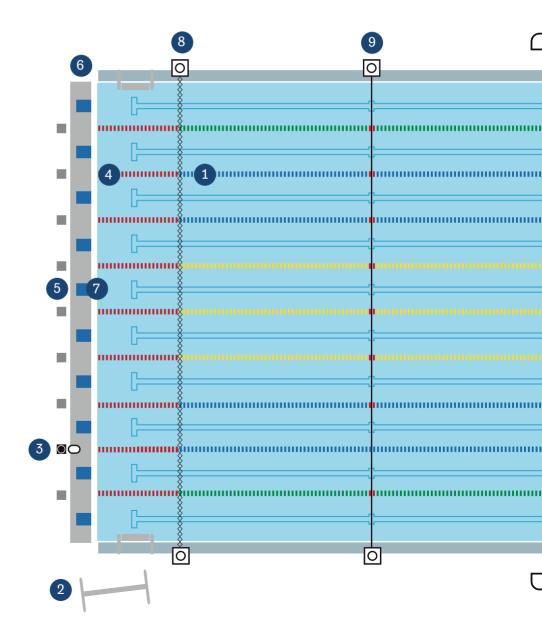

# Planning of a Championship Pool Swimming

1010012 Racing Lane Lines Gold PRO – Official Fina 1010002 Racing Lane Lines Gold – Official Fina

2011003 Starting Block Pro with Track Start

1012001 Storage Trolley

1050006 Cover for Storage Trolley

2010004 Lane Rope Trap 1011021 Lane Slider

1011023 Tension Spring Cover

2011004 Open Face Platform

1910054 Coloroda Backstroke Starter

2018001 Post 1816012 Backstroke Pennant Flags

**1816004** False Start Device **1816003** False Start Rope

**1816002** Lap Display

**2412430** Storage Basket