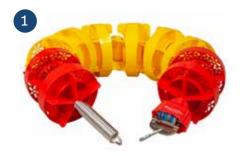

#### **Functionality**

- Water turbulence control
- Superior wave reduction with latest PRO-discs and PRO-floats
- · Flow-through design

· Heavier, thus better water positioning

#### **Environmental**

- Extended durability
- May be recycled at end of product life
- Harmless material with no traces of heavy metals
- Assembly process with minimum carbon footprint

- · Latest industry MD polyethylene
- Softer material to avoid discomforting cracks in material
- Best color fastness 8/8 with additional anti-oxidants 5% irganox 1330
- Industry best UV-protection 8000ppm
- Strong, safe and flexible wire; ss316, 4mm, 7x7