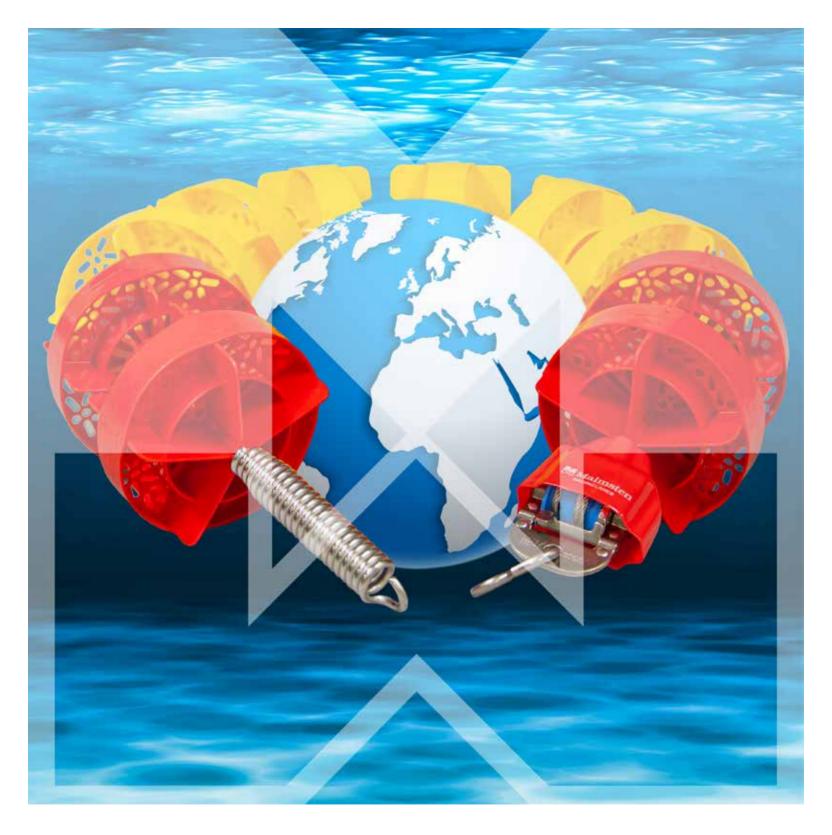

#### In the Games since 1976

Gold Pro is the new FINA and LEN Official Racing Lane Line. It was being used for the first time at the 19th Fina World Championships in Gwangju 2019 and for the European s.c.Swimming Championships in Glasgow 2019. Classic racing lane line was launched already in1974's and used at the Olympic Games in Montreal 1976. Just in time for the Barcelona Olympic Games in 1992, we introduces the larger discs with superior wave absorbing qualities, Gold 150mm, and finally Gold Pro 150mm in time for the Tokyo Olympic Games 2020. Gold Pro is the result of many years of R&D into wave reduction, water turbulence and sustainable material use. The World's best racing lane line – now even better, with unique disc and float design.

#### **Functionality**

- Water turbulence control
- Superior wave reduction with latest PRO-discs and PRO-floats
- · Flow-through design

· Heavier, thus better water positioning

#### **Environmental**

- Extended durability
- May be recycled at end of product life
- Harmless material with no traces of heavy metals
- Assembly process with minimum carbon footprint

- · Latest industry MD polyethylene
- Softer material to avoid discomforting cracks in material
- Best color fastness 8/8 with additional anti-oxidants 5% irganox 1330
- Industry best UV-protection 8000ppm
- Strong, safe and flexible wire; ss316, 4mm, 7x7