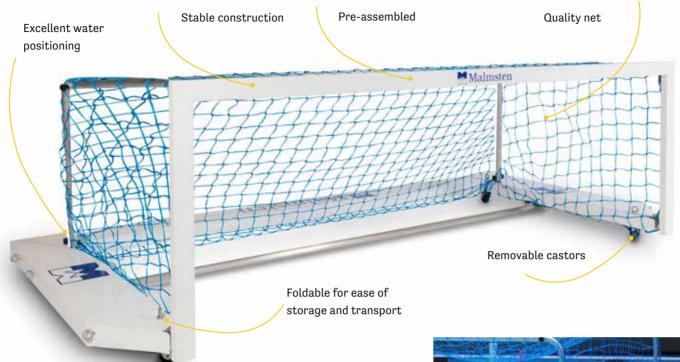

# Malmsten Water Polo Equipment

Our Water Polo Goals are designed to withstand the toughness of training and competition. It is designed with an excellent water positioning and stability so that the game can be fairly played. Our Water Polo Goals are available in Senior Competition, Beach/Junior and Senior Training configurations. The Official Field of Play is custom-designed according to any pool size.

Improved Water Polo Goal with attach för camera

Referees' Catwalk - Official Fina

Field of Play - Official Fina

Ball Release - Official Fina

#### - high end Water Polo Equipment

- Field of play made with our racing lane line technology and custom-designed to any pool size
- Top-of-the line Referee Catwalk. Made with aluminum frame, marine plywood and anti-skid carpets color-coded according to Field of Play
- Practical storage boxes for transport or storage
- Practical Ball Holders for goal judges
- Easy to use Ball Release
- Custom Stop Net; movable and removable practical solutions
- Water Polo Team Bench with or without roof
- Team Coat Rack. Movable solutions practical during game
- Popular Advertising Float, framing field of play during game
- · Judges Flags color coded
- Water Polo Balls
- Youth Water Polo Goals
- · Wall hanged Water Polo Goals
- Shot Clock and scoreboards
- Inflatable youth and junior Water Polo Goals
  - The HabaWaba Collection