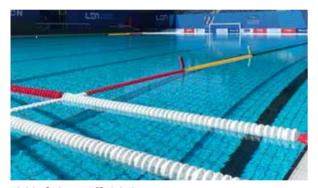

#### In the Games since 1976

Gold Pro is the new FINA and LEN Official Racing Lane Line. It was being used for the first time at the 19th Fina World Championships in Gwangju 2019 and for the European s.c.Swimming Championships in Glasgow 2019. Classic racing lane line was launched already in1974's and used at the Olympic Games in Montreal 1976. Just in time for the Barcelona Olympic Games in 1992, we introduces the larger discs with superior wave absorbing qualities, Gold 150mm, and finally Gold Pro 150mm in time for the Tokyo Olympic Games 2020. Gold Pro is the result of many years of R&D into wave reduction, water turbulence and sustainable material use. The World's best racing lane line – now even better, with unique disc and float design.

## Malmsten Racing Lane Line

#### Official FINA Equipment Official LEN Equipment

Why is turbulence control important?

Because a competition shall be fair and we all enjoy records being broken; our idea is that swimmers in a competition shall as little as possible be bothered by other swimmers' motion. The same is valid for all pool goers.

Professor Kuttenkeuler's studies\* have shown that the Official Racing Lane Line Gold PRO by Malmsten reduces water turbulence and wave energy by up to 90,5 percent. It also concluded that these Lane lines are superior to any other Lane line on the market.