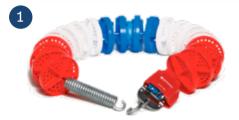

#### In the Games since 1976

Gold Pro is the new FINA and LEN Official Racing Lane Line. It was being used for the first time at the 19th Fina World Championships in Gwangju 2019 and for the European s.c.Swimming Championships in Glasgow 2019. Classic racing lane line was launched already in1974's and used at the Olympic Games in Montreal 1976. Just in time for the Barcelona Olympic Games in 1992, we introduces the larger discs with superior wave absorbing qualities, Gold 150mm, and finally Gold Pro 150mm in time for the Tokyo Olympic Games 2020. Gold Pro is the result of many years of R&D into wave reduction, water turbulence and sustainable material use. The World's best racing lane line – now even better, with unique disc and float design.

## Malmsten Racing Lane Line

## **Introducing Malmsten Gold Pro**

### The World's Best Racing Lane Line – now even better

2019 Racing Lane Line Gold PRO Ø 150 mm 2020 – 15th FINA World Swimming Championships (25 m) – Abu Dhabi

2020 - LEN European Aquatics Championships - Budapest