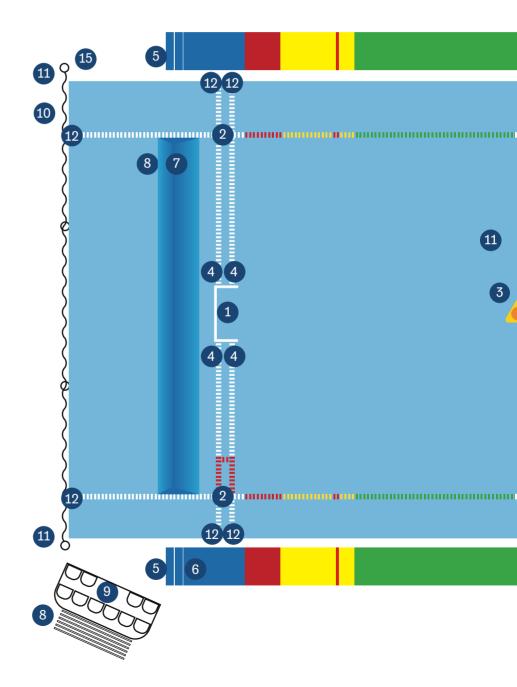

# Planning of a Championship Pool Swimming

1010012 Racing Lane Lines Gold PRO – Official Fina 1010002 Racing Lane Lines Gold – Official Fina

2011003 Starting Block Pro with Track Start

1012001 Storage Trolley

1050006 Cover for Storage Trolley

2010004 Lane Rope Trap 1011021 Lane Slider

1011023 Tension Spring Cover

2011004 Open Face Platform

1910054 Coloroda Backstroke Starter

2018001 Post 1816012 Backstroke Pennant Flags

**1816004** False Start Device **1816003** False Start Rope

**1816002** Lap Display

**2412430** Storage Basket

# We can assist you in the planning

1010002 Racing Lane Lines Gold - Official Fina

1010001 Racing Lane Lines Classic

1012001 Storage Trolley

2010004 Lane Rope Trap 1011021 Lane Slider

1011023 Tension Spring Cover

2011004 Open Face Platform

2010010 Floor Anchor **1013001** Lane Line Post

2010003 Wall-/Bottom Anchor

**2012001** Pool Ladder

2310001 OP Gratings

1816004 False Start Device 1816003 False Start Rope

2018001 Post