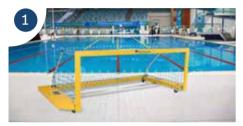

# Beach/Junior Water Polo Goal

Used in beach water polo exhibition games Gwangju and i Marseille, summer of 2019. Designed for competition and training, in the pool or at the beach. For beach visibility powder coated yellow.

1511004 Goal 2500 mm according to FINA rules

1515007 Beach WP Filed Inflatable

As a part of our environmental strategy, most of our production is located in Sweden. Racing lane lines, water slides, gratings, movable floors, stainless steel equipment, pool toys, and much more are made locally to minimize transportation and to optimize control and flexibility of the manufacturing process.