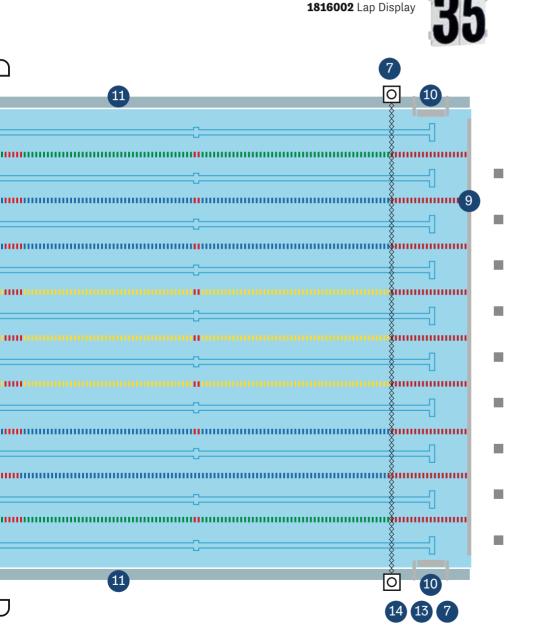

**1816004** False Start Device **1816003** False Start Rope

**1816002** Lap Display

**2412430** Storage Basket