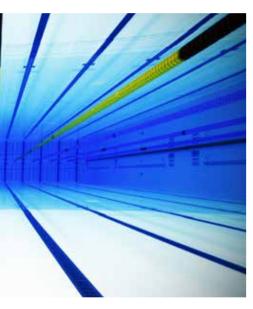

#### In the Games since 1976

Gold Pro is the new FINA and LEN Official Racing Lane Line. It was being used for the first time at the 19th Fina World Championships in Gwangju 2019 and for the European s.c.Swimming Championships in Glasgow 2019. Classic racing lane line was launched already in1974's and used at the Olympic Games in Montreal 1976. Just in time for the Barcelona Olympic Games in 1992, we introduces the larger discs with superior wave absorbing qualities, Gold 150mm, and finally Gold Pro 150mm in time for the Tokyo Olympic Games 2020. Gold Pro is the result of many years of R&D into wave reduction, water turbulence and sustainable material use. The World's best racing lane line – now even better, with unique disc and float design.

## Malmsten Racing Lane Line

#### Official FINA Equipment Official LEN Equipment

Why is turbulence control important?

Because a competition shall be fair and we all enjoy records being broken; our idea is that swimmers in a competition shall as little as possible be bothered by other swimmers' motion. The same is valid for all pool goers.

Professor Kuttenkeuler's studies\* have shown that the Official Racing Lane Line Gold PRO by Malmsten reduces water turbulence and wave energy by up to 90,5 percent. It also concluded that these Lane lines are superior to any other Lane line on the market.