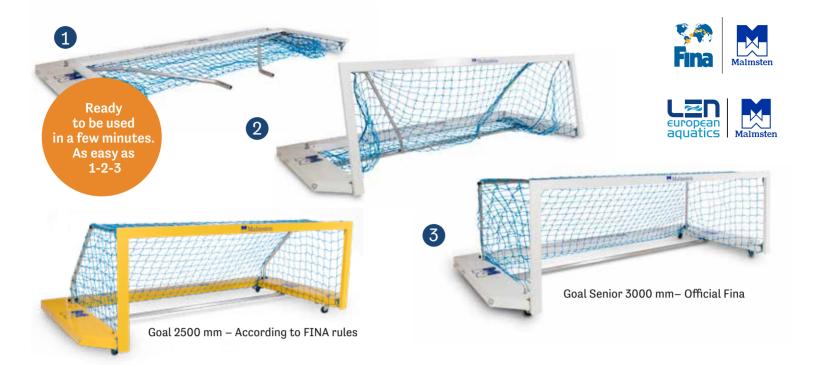

# Advance planning is key for any construction

1511003 Goal Senior 3000 mm - Official Fina

1511004 Goal 2500 mm according to FINA rules

**1510001** Field of Play – Official Fina **1514021** Cones on Water Polo Field Line

# Beach/Junior Water Polo Goal

Used in beach water polo exhibition games Gwangju and i Marseille, summer of 2019. Designed for competition and training, in the pool or at the beach. For beach visibility powder coated yellow.

1511004 Goal 2500 mm according to FINA rules

1515007 Beach WP Filed Inflatable

As a part of our environmental strategy, most of our production is located in Sweden. Racing lane lines, water slides, gratings, movable floors, stainless steel equipment, pool toys, and much more are made locally to minimize transportation and to optimize control and flexibility of the manufacturing process.