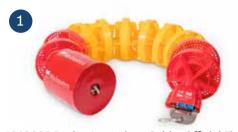

#### In the Games since 1976

Gold Pro is the new FINA and LEN Official Racing Lane Line. It was being used for the first time at the 19th Fina World Championships in Gwangju 2019 and for the European s.c.Swimming Championships in Glasgow 2019. Classic racing lane line was launched already in1974's and used at the Olympic Games in Montreal 1976. Just in time for the Barcelona Olympic Games in 1992, we introduces the larger discs with superior wave absorbing qualities, Gold 150mm, and finally Gold Pro 150mm in time for the Tokyo Olympic Games 2020. Gold Pro is the result of many years of R&D into wave reduction, water turbulence and sustainable material use. The World's best racing lane line – now even better, with unique disc and float design.

## Malmsten Racing Lane Line

## **Introducing Malmsten Gold Pro**

### The World's Best Racing Lane Line – now even better

2019 Racing Lane Line Gold PRO Ø 150 mm 2020 – 15th FINA World Swimming Championships (25 m) – Abu Dhabi

2020 - LEN European Aquatics Championships - Budapest