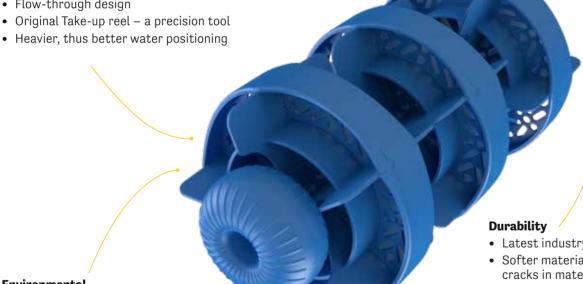

#### **Functionality**

- Water turbulence control
- Superior wave reduction with latest PRO-discs and PRO-floats
- · Flow-through design

· Heavier, thus better water positioning

#### **Environmental**

- Extended durability
- May be recycled at end of product life
- Harmless material with no traces of heavy metals
- Assembly process with minimum carbon footprint

- · Latest industry MD polyethylene
- Softer material to avoid discomforting cracks in material
- Best color fastness 8/8 with additional anti-oxidants 5% irganox 1330
- Industry best UV-protection 8000ppm
- Strong, safe and flexible wire; ss316, 4mm, 7x7