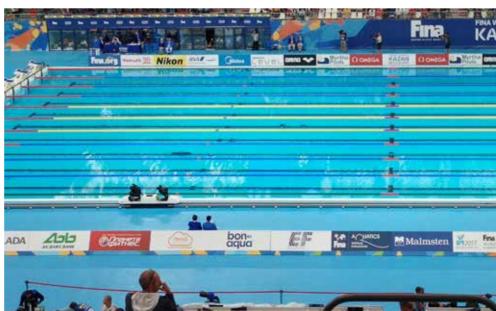

#### In the Games since 1976

Gold Pro is the new FINA and LEN Official Racing Lane Line. It was being used for the first time at the 19th Fina World Championships in Gwangju 2019 and for the European s.c.Swimming Championships in Glasgow 2019. Classic racing lane line was launched already in1974's and used at the Olympic Games in Montreal 1976. Just in time for the Barcelona Olympic Games in 1992, we introduces the larger discs with superior wave absorbing qualities, Gold 150mm, and finally Gold Pro 150mm in time for the Tokyo Olympic Games 2020. Gold Pro is the result of many years of R&D into wave reduction, water turbulence and sustainable material use. The World's best racing lane line – now even better, with unique disc and float design.

2015 – 16th FINA World Championships – Kazan

2014 - 12th FINA World Swimming Championships (25m) - Doha

2014 - 32nd LEN Swimming Championships - Berlin

2013 - 15th FINA World Championships - Barcelona

2012 - Olympic Games - London