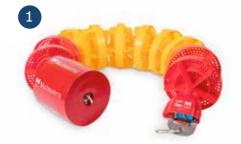

## Malmsten Racing Lane Line

#### In the Games since 1976

Gold Pro is the new FINA and LEN Official Racing Lane Line. It was being used for the first time at the 19th Fina World Championships in Gwangju 2019 and for the European s.c.Swimming Championships in Glasgow 2019. Classic racing lane line was launched already in1974's and used at the Olympic Games in Montreal 1976. Just in time for the Barcelona Olympic Games in 1992, we introduces the larger discs with superior wave absorbing qualities, Gold 150mm, and finally Gold Pro 150mm in time for the Tokyo Olympic Games 2020. Gold Pro is the result of many years of R&D into wave reduction, water turbulence and sustainable material use. The World's best racing lane line – now even better, with unique disc and float design.

Professor Kuttenkeuler's studies\* have shown that the Official Racing Lane Line Gold PRO by Malmsten reduces water turbulence and wave energy by up to 90,5 percent. It also concluded that these Lane lines are superior to any other Lane line on the market.