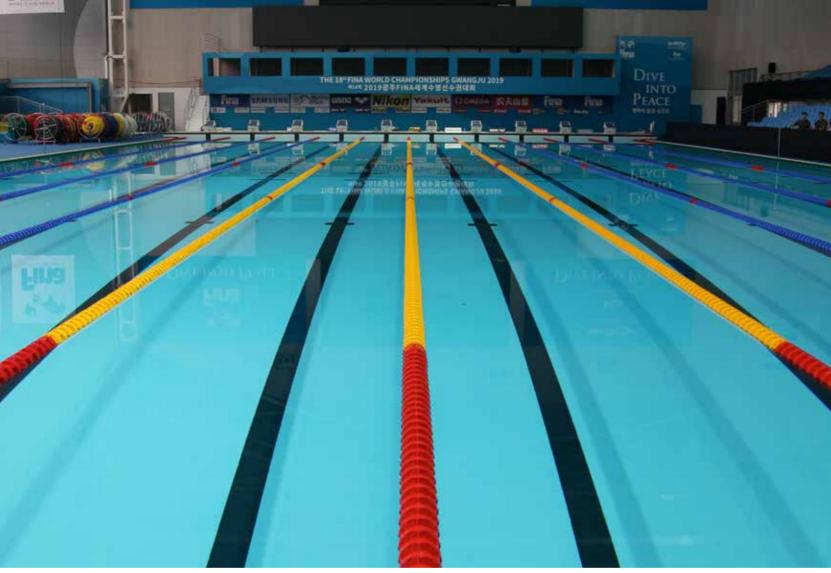

#### In the Games since 1976

Gold Pro is the new FINA and LEN Official Racing Lane Line. It was being used for the first time at the 19th Fina World Championships in Gwangju 2019 and for the European s.c.Swimming Championships in Glasgow 2019. Classic racing lane line was launched already in1974's and used at the Olympic Games in Montreal 1976. Just in time for the Barcelona Olympic Games in 1992, we introduces the larger discs with superior wave absorbing qualities, Gold 150mm, and finally Gold Pro 150mm in time for the Tokyo Olympic Games 2020. Gold Pro is the result of many years of R&D into wave reduction, water turbulence and sustainable material use. The World's best racing lane line – now even better, with unique disc and float design.

## Malmsten Racing Lane Line

#### Official FINA Equipment Official LEN Equipment

Why is turbulence control important?

Because a competition shall be fair and we all enjoy records being broken; our idea is that swimmers in a competition shall as little as possible be bothered by other swimmers' motion. The same is valid for all pool goers.

Professor Kuttenkeuler's studies\* have shown that the Official Racing Lane Line Gold PRO by Malmsten reduces water turbulence and wave energy by up to 90,5 percent. It also concluded that these Lane lines are superior to any other Lane line on the market.