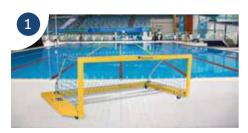

# Malmsten Water Polo Equipment

Our Water Polo Goals are designed to withstand the toughness of training and competition. It is designed with an excellent water positioning and stability so that the game can be fairly played. Our Water Polo Goals are available in Senior Competition, Beach/Junior and Senior Training configurations. The Official Field of Play is custom-designed according to any pool size.

# Advance planning is key for any construction

1511003 Goal Senior 3000 mm - Official Fina

1511004 Goal 2500 mm according to FINA rules

**1510001** Field of Play – Official Fina **1514021** Cones on Water Polo Field Line