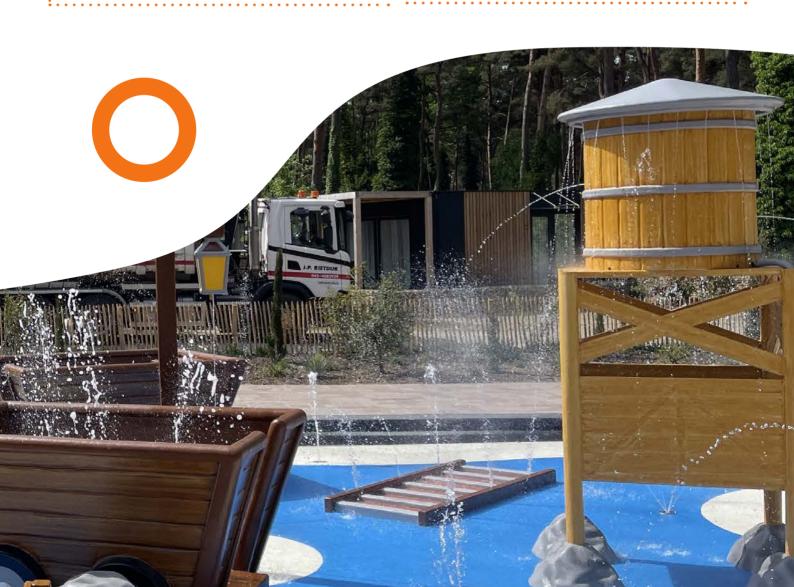

# CREATE YOUR OWN WATER AREA

#### But how do you have to start?

Don't limit the possibilities of your water play environment, because everything is possible with our modulair system. It all starts with the fundamentals: choosing the right base that suits you the best: a toddler pool or a spray park. And then? Which steps do we have to think about with you to develop the ideal environment? The following handout will give you a short impression of this process.

#### Choosing the Aqua Drolics' pool as the base for your area?

You have several options which you can combine. Underneath we will give you a first impression. There are many more opportunities. All colours and designs can be customized in the desired theme.