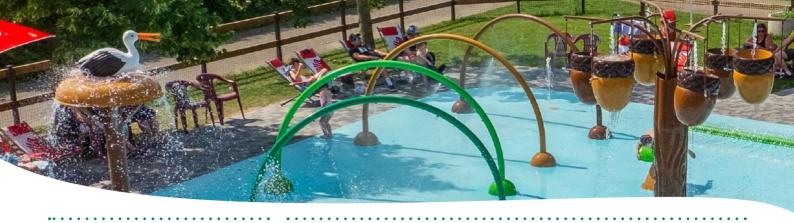

## **MORE SOLUTIONS**

## MORE SOLUTIONS CHOW

Take a splash in our Chow toddler pool and enjoy the water fun this pool has to offer. Thanks to its compact size, the chow pool is ideal for small surfaces and offers lots of water fun. You can combine various colours and add water play elements for an even more playful look.

## The advantages of the Chow pool at a glance:

- Plug and play;
- Could be installed by own technician;
- Available in all coulours;
- The possibility to add two water play products on the edge of the pool.