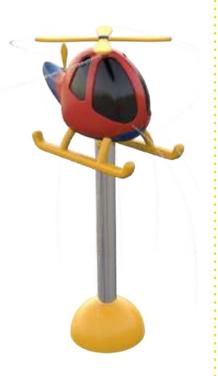

W = 200 D = 200 H = 100

Half a ball 1110 9214 Ø 40 cm

W = 400 D = 400 H = 200

Ball 1110 9433

W = 500 D = 500 H = 570

Ball 'Ricardo' 1110 9215

W = 800 D = 800 H = 920

Helicopter 1110 4004 W = 1715 D = 910 H = 3150