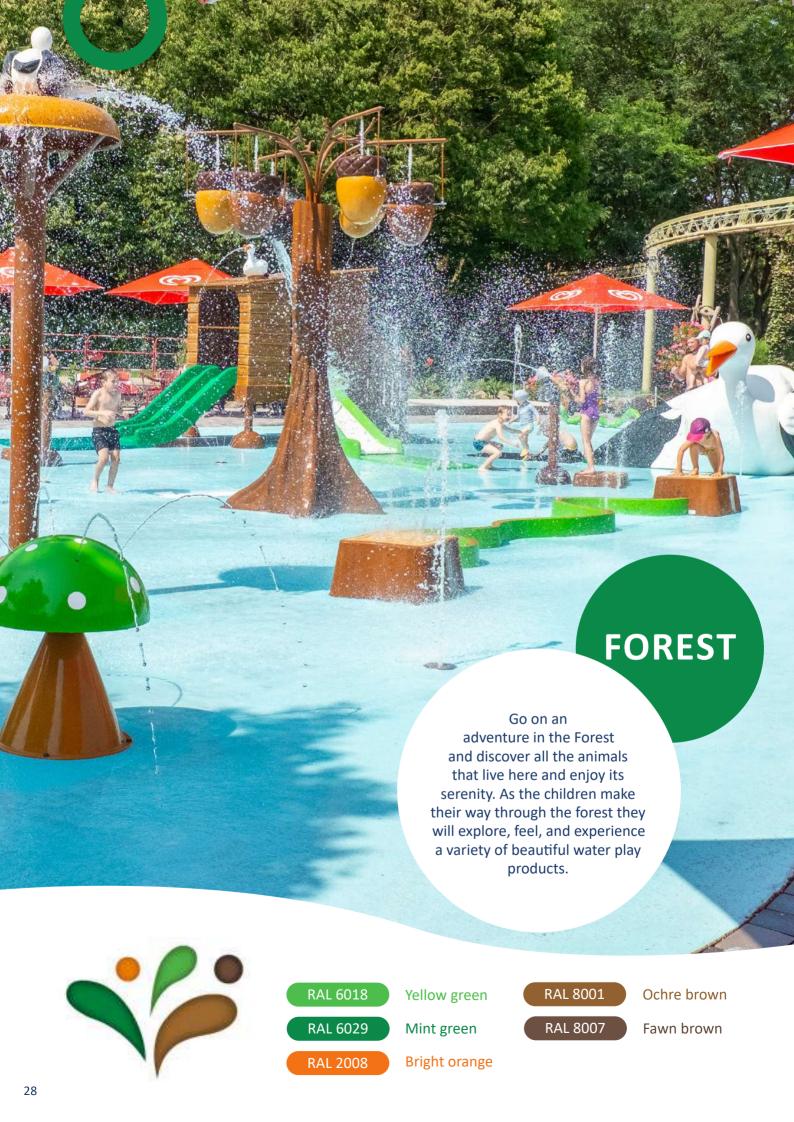

**Forest** 

**Nature** 

Western

Ice

Knights & pirates

Farm

Underwater

Coloured

W = 11515 D = 6020 H = 4610

Mushroom ø 60 cm

1105 9407

W = 610 D = 610 H = 700

Mushroom ø 100 cm 1105 9037

W = 940 D = 940 H = 1500

Mushroom ø 120 cm

1105 9038

W = 1210 D = 1210 H = 2700

Mushroom ø 160 cm

1105 9039

W = 1600 D = 1600 H = 2700

Mushroom ø 180 cm

1105 9040

W = 1770 D = 1770 H = 2700

Acorn tumbler 1105 9804 W = 1015 D = 1070 H = 1415