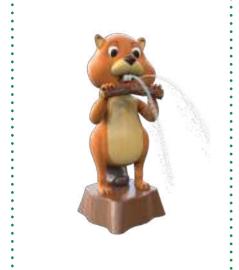

Acorn tumble tree 1105 9319 W = 2060 D = 2060 H = 3300

Ladybug 1105 9468 W = 585 D = 620 H = 440

Owl 1105 9329 W = 615 D = 595 H = 1010

**Squirrel** 1105 9323 W = 710 D = 690 H = 1060

W = 740 D = 660 H = 1410