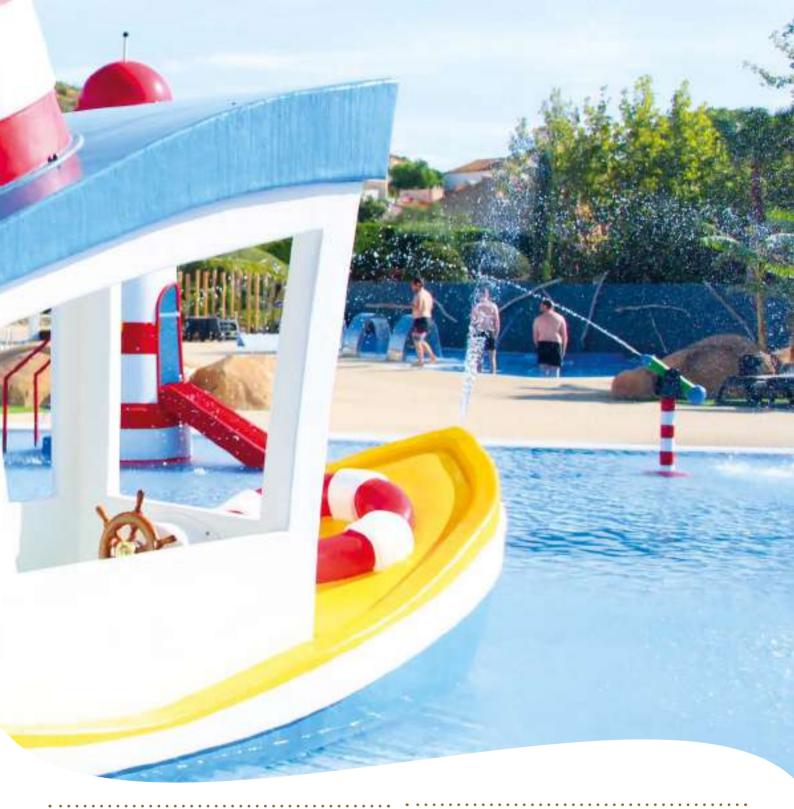

0 H = 2855

Jetski 1150 9306





Ball

1150 9433

W = 500 D = 500 H = 570





Fish shooter 1150 9818

W = 640 D = 400 H = 1240

Shooting object hit the salmon

1150 9305

W = 910 D = 1515 H = 1655

**Shooting object ground labyrinth** 1150 9312

W = 2800 D = 340 H = 195



Sand dunes with gutter 1150 9465

W = 3985 D = 945 H = 1235



Sand dunes with palm

1150 9466

W = 2165 D = 3950 H = 3225



Water play table L 1150 9850

W = 3115 D = 915 H = 2090



Beach chair slide 1150 9315

W = 2580 D = 990 H = 1225





**Ship slide** 1150 9972

W = 2800 D = 1720 H = 2640



Lighthouse

1150 9817

W = 3085 D = 1300 H = 3950



W = 2695 D = 2475 H = 2925



Beach house L with slides

1150 9317

W = 5700 D = 4445 H = 3450



Beach house XL with slides 1150 9318

W = 6470 D = 6645 H = 4040











Fishing boat

1150 4003

W = 9400 D = 4275 H = 3560



Different sizes and combinations possible

Colourful ship

1150 4000

W = 11515 D = 6020 H = 4610





Mushroom ø 60 cm

1105 9407

W = 610 D = 610 H = 700



Mushroom ø 100 cm 1105 9037

W = 940 D = 940 H = 1500



Mushroom ø 120 cm

1105 9038

W = 1210 D = 1210 H = 2700



Mushroom ø 160 cm

1105 9039

W = 1600 D = 1600 H = 2700



Mushroom ø 180 cm

1105 9040

W = 1770 D = 1770 H = 2700







Acorn tumbler 1105 9804 W = 1015 D = 1070 H = 1415



Acorn tumble tree 1105 9319 W = 2060 D = 2060 H = 3300



Ladybug 1105 9468 W = 585 D = 620 H = 440



Owl 1105 9329 W = 615 D = 595 H = 1010



**Squirrel** 1105 9323 W = 710 D = 690 H = 1060

















W = 740 D = 660 H = 1410

Beaver

1105 9967













W = 915 D = 1770 H =