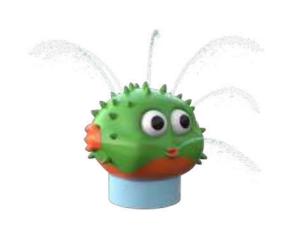

Fence pig shed 1130 9720

W = 145 D = 1000 H = 580 per meter

Water play table L 1130 9850

W = 3125 D = 790 H = 2090

Water play table 1130 9849

W = 1760 D = 725 H = 2090

Water play table XL

1130 9851