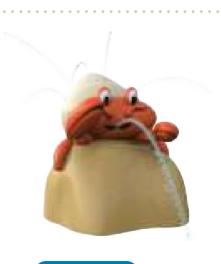

**Lobster** 1150 9307 W = 695 D = 3385 H = 2100

Snorkeling dolphin 1150 9308

W = 985 D = 1215 H = 1895

Seagull 1150 9948 W = 835 D = 930 H = 1540

Crab 1150 9303 W = 655 D = 685 H = 590

Hermit crab 1150 9304 W = 865 D = 790 H = 800