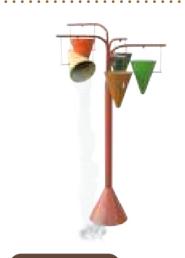

Jungle

For the most up-to-date 3D images and technical information of the products scan this QR code

parasol 1150 9302 W = 1780 D = 1780 H = 2700

**Tumbler duplo** 1150 9620 W = 755 D = 1690 H = 3085

bucket 1130 9904 W = 1470 D = 2005 H = 3600