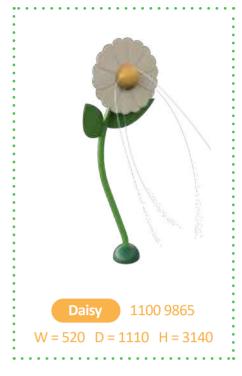

| Product name               | Product number | Theme  | Page number |
|----------------------------|----------------|--------|-------------|
| Mushroom ø 120 cm          | 1105 9038      | Forest | 29          |
| Mushroom ø 160 cm          | 1105 9039      | Forest | 29          |
| Mushroom ø 180 cm          | 1105 9040      | Forest | 29          |
| Owl                        | 1105 9329      | Forest | 30          |
| Root water arch            | 1105 9334      | Forest | 32          |
| Shooting object leaves     | 1105 9341      | Forest | 34          |
| Spider                     | 1105 9322      | Forest | 31          |
| Spotting scope shooter     | 1105 9463      | Forest | 34          |
| Squirrel                   | 1105 9323      | Forest | 30          |
| Stepping leaf              | 1105 9324      | Forest | 32          |
| Stepping log               | 1105 9700      | Forest | 32          |
| Stork's nest               | 1105 9325      | Forest | 33          |
| Surprise fountain mushroom | 1105 9702      | Forest | 29          |
| Tree                       | 1105 9908      | Forest | 33          |
| Tree bench                 | 1105 9327      | Forest | 32          |
| Tree stump stool           | 1105 9326      | Forest | 32          |
| Tree trunk balance beam    | 1105 9823      | Forest | 33          |
| Tunnel                     | 1105 9822      | Forest | 33          |
| Water play table           | 1105 9849      | Forest | 34          |
| Water play table L         | 1105 9850      | Forest | 34          |
| Water play table XL        | 1105 9851      | Forest | 34          |
| Worm                       | 1105 9328      | Forest | 31          |
| Bee in honeycomb           | 1100 9344      | Nature | 41          |
| Bridge                     | 1100 9351      | Nature | 37          |
| Caterpillar shooter        | 1100 9818      | Nature | 41          |
| Chalice flower             | 1100 9339      | Nature | 37          |
| Daisy                      | 1100 9865      | Nature | 37          |
| Dragonfly                  | 1100 9355      | Nature | 37          |
| Grass blade pillar         | 1100 9345      | Nature | 40          |
| Grass blade waterfall      | 1100 9346      | Nature | 40          |
| Grass lisdodde             | 1100 9347      | Nature | 40          |
| Honeycomb                  | 1100 9356      | Nature | 40          |