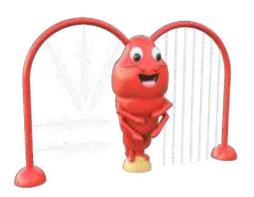

**RAL 8023** 

Jet black

**RAL 9005** 



# **THEMES**

#### **Get inspired!**

Looking for a way to enhance the atmosphere of your swimming pool? Get inspired by Aqua Drolics' standard themes! Our themes are designed to be sufficient for most of our clients' wishes. Still not exactly what you had in mind? No problem! Contact our team and our experienced staff will help you with the realisation of your concept.







**Forest** 



**Nature** 



Western



Ice



Knights & pirates



Farm



Underwater



Coloured



Jungle



For the most up-to-date 3D images and technical information of the products scan this QR code













parasol 1150 9302 W = 1780 D = 1780 H = 2700



**Tumbler duplo** 1150 9620 W = 755 D = 1690 H = 3085



bucket 1130 9904 W = 1470 D = 2005 H = 3600









**Lobster** 1150 9307 W = 695 D = 3385 H = 2100



Snorkeling dolphin 1150 9308

W = 985 D = 1215 H = 1895



Seagull 1150 9948 W = 835 D = 930 H = 1540



Crab 1150 9303 W = 655 D = 685 H = 590





Hermit crab 1150 9304 W = 865 D = 790 H = 800



Giant turtle 1150 9314 W = 2205 D = 1245 H = 570



Seal on rock 1150 9202 W = 855 D = 865 H = 1195



Mooring post 1150 9309 W = 320 D = 320 H = 550



W = 990 D = 2200 H = 850



**Sandcastle** 1150 9311 W = 845 D = 1015 H = 770



Bucket with shovel 1150 9301 W = 845 D = 835 H = 885



Surfboards 1150 9313 W = 580 D = 1210 H = 2545













Palm tree 1150 9425 W = 2260 D = 2260 H = 2855

Jetski 1150 9306





Ball

1150 9433

W = 500 D = 500 H = 570





Fish shooter 1150 9818

W = 640 D = 400 H = 1240

Shooting object hit the salmon

1