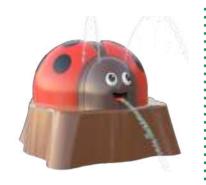

Acorn tumble tree 1105 9319 W = 2060 D = 2060 H = 3300

Ladybug 1105 9468 W = 585 D = 620 H = 440

Owl 1105 9329 W = 615 D = 595 H = 1010

**Squirrel** 1105 9323 W = 710 D = 690 H = 1060

W = 740 D = 660 H = 1410

| Product name                     | Product number | Theme  | Page number |
|----------------------------------|----------------|--------|-------------|
| Seagull                          |                |        | 20          |
| Seal on rock                     |                |        | 21          |
| Ship slide                       |                |        | 25          |
| Shooting object ground labyrinth |                |        | 23          |
| Shooting object hit the salmon   |                |        | 23          |
| Sloop                            |                |        | 26          |
| Snorkeling dolphin               |                |        | 20          |
| Steamboat                        |                |        | 26          |
| Surfboards                       |                |        | 21          |
| Tumbler duplo                    |                |        | 19          |
| Water flea                       |                |        | 19          |
| Water play table L               |                |        | 24          |
| Acorn tumble tree                | 1105 9319      | Forest | 30          |
| Acorn tumbler                    | 1105 9804      | Forest | 30          |
| Bear slide                       | 1105 9333      | Forest | 35          |
| Bear with fish                   | 1105 9385      | Forest | 32          |
| Beaver                           | 1105 9967      | Forest | 32          |
| Bird watch shed                  | 1105 9320      | Forest | 33          |
| Crossbow shooter                 | 1105 9818      | Forest | 34          |
| Deer                             | 1105 9321      | Forest | 32          |
| Duck                             | 1105 9051      | Forest | 31          |
| Flying mushroom hut              | 1105 9335      | Forest | 35          |
| Forest hut with slides           | 1105 9337      | Forest | 35          |
| Forest slide                     | 1105 8910      | Forest | 35          |
| Fox                              | 1105 9330      | Forest | 31          |
| Frog                             | 1105 9701      | Forest | 32          |
| Goose                            | 1105 9043      | Forest | 31          |
| Hedgehog slide                   | 1105 9103      | Forest | 35          |
| Hunter cabin with slide          | 1105 9336      | Forest | 35          |
| Ladybug                          | 1105 9468      | Forest | 30          |
| Mushroom ø 60 cm                 | 1105 9407      | Forest | 29          |
| Mushroom ø 100 cm                | 1105 9037      | Forest | 29          |