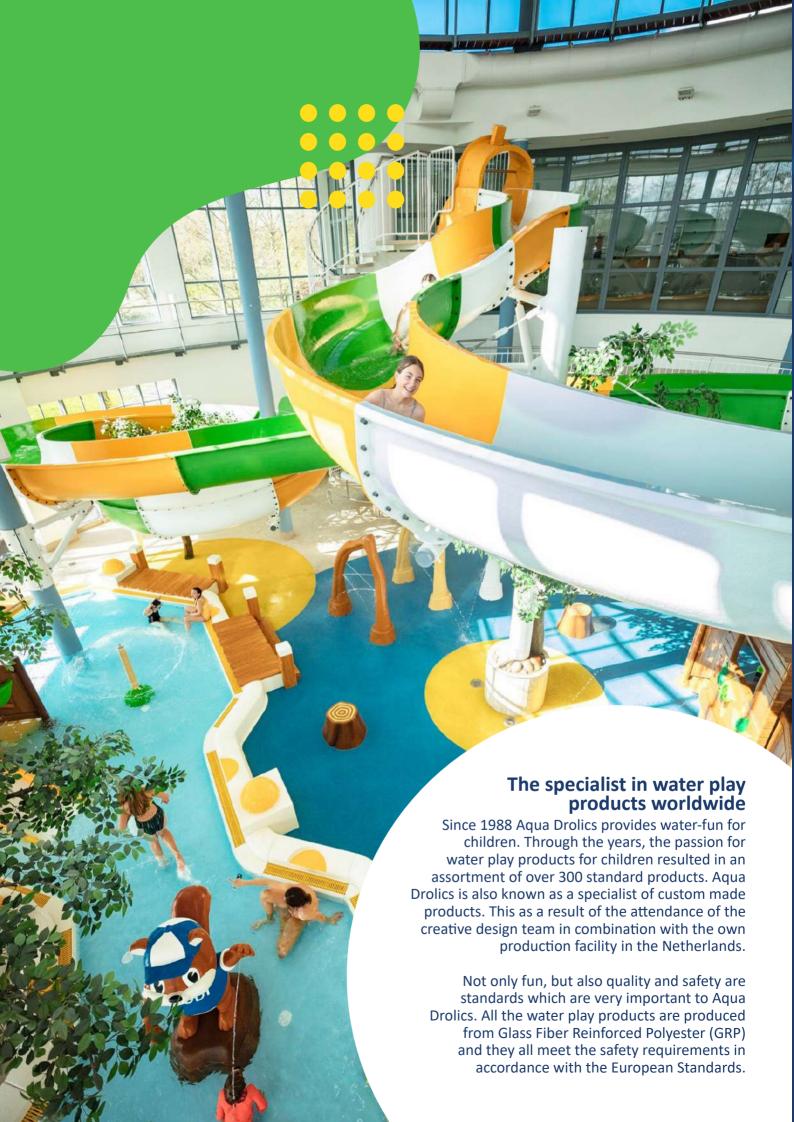

Aqua Drolics has their **own production facility** in Best, nearby Eindhoven in the Netherlands. The advantages for you are high quality products, efficient and **quick production process**, short lines of communication **and endless options for customization**.

All the products of Aqua Drolics are made of Glass Fiber Reinforced Polyester (GRP) and/or stainless steel. By using this **high-quality materials**, the products are extremely **resistant to scratching and vandalism**.

The gel- and top coating used, are the **best available coatings**. In combination with the production process using molds most of the times, this provides a **high-gloss** result which is **resistant to UV and weather influences**.

Aqua Drolics has a great **attention for details**. All the products fit perfectly, are nicely finished and inspected before delivery. They are all produced **in accordance with the European Standards** NEN - EN 1069, NEN - EN 1176, NEN - EN 13451 and NEN - EN 17232. You don't have to worry about unsafe situations.