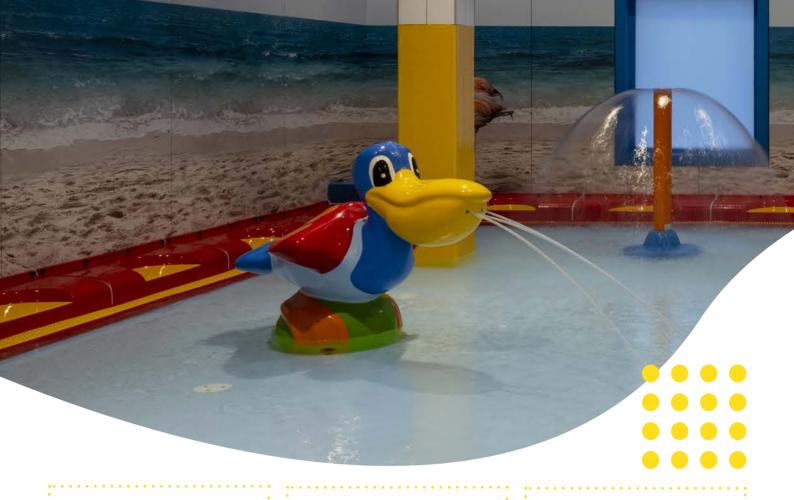

# **THEMES**

#### **Get inspired!**

Looking for a way to enhance the atmosphere of your swimming pool? Get inspired by Aqua Drolics' standard themes! Our themes are designed to be sufficient for most of our clients' wishes. Still not exactly what you had in mind? No problem! Contact our team and our experienced staff will help you with the realisation of your concept.

**Forest** 

**Nature** 

Western

Ice

Knights & pirates

Farm

Underwater

Coloured