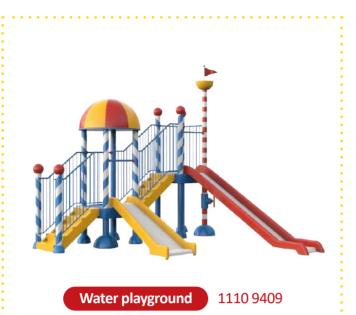

W = 3550 D = 2140 H = 2775

Family slide 1120 9839

W = 9255 D = 6360 H = 3815

Water playground 1120 9409

W = 3985 D = 4180 H = 3370

Water playground with treetrunk

1120 9902

W = 5265 D = 4180 H = 3370