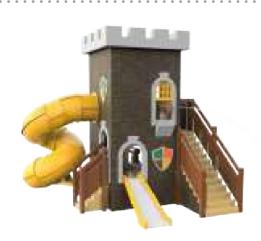

W = 8110 D = 6320 H = 7170

**Pirate ship slide** 1140 9972 W = 2805 D = 1720 H = 2645

Castle 1140 4005

W = 18385 D = 11535 H = 4800

Castle tower with slide 1140 4006

W = 5380 D = 5185 H = 4800

Castle water playground 1140 4007