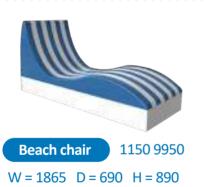

Sand dunes with palm

1150 9466

W = 2165 D = 3950 H = 3225

Water play table L 1150 9850

W = 3115 D = 915 H = 2090

Beach chair slide 1150 9315

W = 2580 D = 990 H = 1225

**Ship slide** 1150 9972