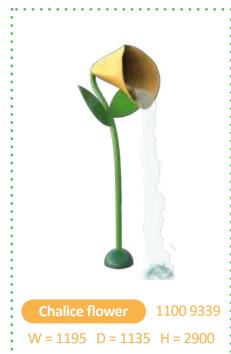

| Product name               | Product number | Theme  | Page number |
|----------------------------|----------------|--------|-------------|
| Mushroom ø 120 cm          | 1105 9038      | Forest | 29          |
| Mushroom ø 160 cm          | 1105 9039      | Forest | 29          |
| Mushroom ø 180 cm          | 1105 9040      | Forest | 29          |
| Owl                        | 1105 9329      | Forest | 30          |
| Root water arch            | 1105 9334      | Forest | 32          |
| Shooting object leaves     | 1105 9341      | Forest | 34          |
| Spider                     | 1105 9322      | Forest | 31          |
| Spotting scope shooter     | 1105 9463      | Forest | 34          |
| Squirrel                   | 1105 9323      | Forest | 30          |
| Stepping leaf              | 1105 9324      | Forest | 32          |
| Stepping log               | 1105 9700      | Forest | 32          |
| Stork's nest               | 1105 9325      | Forest | 33          |
| Surprise fountain mushroom | 1105 9702      | Forest | 29          |
| Tree                       | 1105 9908      | Forest | 33          |
| Tree bench                 | 1105 9327      | Forest | 32          |
| Tree stump stool           | 1105 9326      | Forest | 32          |
| Tree trunk balance beam    | 1105 9823      | Forest | 33          |
| Tunnel                     | 1105 9822      | Forest | 33          |
| Water play table           | 1105 9849      | Forest | 34          |
| Water play table L         | 1105 9850      | Forest | 34          |
| Water play table XL        | 1105 9851      | Forest | 34          |
| Worm                       | 1105 9328      | Forest | 31          |
| Bee in honeycomb           | 1100 9344      | Nature | 41          |
| Bridge                     | 1100 9351      | Nature | 37          |
| Caterpillar shooter        | 1100 9818      | Nature | 41          |
| Chalice flower             | 1100 9339      | Nature | 37          |
| Daisy                      | 1100 9865      | Nature | 37          |
| Dragonfly                  | 1100 9355      | Nature | 37          |
| Grass blade pillar         | 1100 9345      | Nature | 40          |
| Grass blade waterfall      | 1100 9346      | Nature | 40          |
| Grass lisdodde             | 1100 9347      | Nature | 40          |
| Honeycomb                  | 1100 9356      | Nature | 40          |