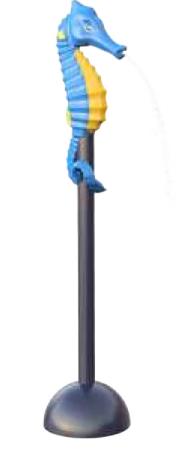

**Diving helmet** 1115 9375 W = 780 D = 725 H = 715

W = 665 D = 530 H = 1275

**Sea horse** 1115 9866 W = 495 D = 470 H = 2260

Flower coral 1115 9380

W = 665 D = 580 H = 590

Button coral 1115 9460 W = 615 D = 615 H = 435