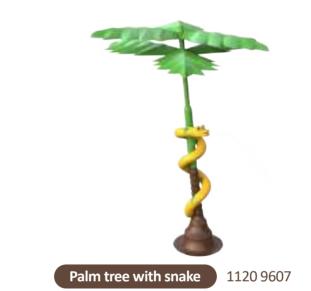

Koala 1120 9470

W = 925 D = 900 H = 1855

**Snake** 1120 8922 W = 700 D = 3395 H = 480

**Snake pillar** 1120 8921 W = 695 D = 600 H = 1885

W = 2260 D = 2260 H = 2855

Parrot 1120 9928 W = 710 D = 640 H = 1320