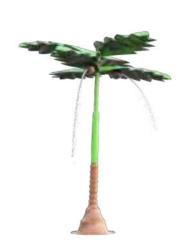

Bucket with shovel 1150 9301 W = 845 D = 835 H = 885

Surfboards 1150 9313 W = 580 D = 1210 H = 2545

Palm tree 1150 9425 W = 2260 D = 2260 H = 2855

Jetski 1150 9306

Ball

1150 9433

W = 500 D = 500 H = 570

Fish shooter 1150 9818