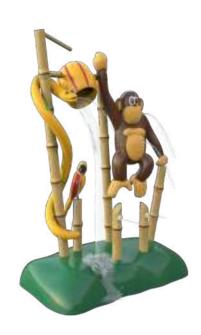

Parrots on pole 1120 9929

W = 620 D = 1200 H = 3200

W = 885 D = 1495 H = 2470

Monkey island L

1120 9941

W = 1285 D = 2330 H = 2900:

Monkey island XL

1120 9942