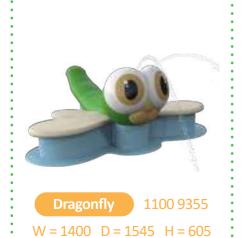

| Product name               | Product number | Theme  | Page number |
|----------------------------|----------------|--------|-------------|
| Mushroom ø 120 cm          | 1105 9038      | Forest | 29          |
| Mushroom ø 160 cm          | 1105 9039      | Forest | 29          |
| Mushroom ø 180 cm          | 1105 9040      | Forest | 29          |
| Owl                        | 1105 9329      | Forest | 30          |
| Root water arch            | 1105 9334      | Forest | 32          |
| Shooting object leaves     | 1105 9341      | Forest | 34          |
| Spider                     | 1105 9322      | Forest | 31          |
| Spotting scope shooter     | 1105 9463      | Forest | 34          |
| Squirrel                   | 1105 9323      | Forest | 30          |
| Stepping leaf              | 1105 9324      | Forest | 32          |
| Stepping log               | 1105 9700      | Forest | 32          |
| Stork's nest               | 1105 9325      | Forest | 33          |
| Surprise fountain mushroom | 1105 9702      | Forest | 29          |
| Tree                       | 1105 9908      | Forest | 33          |
| Tree bench                 | 1105 9327      | Forest | 32          |
| Tree stump stool           | 1105 9326      | Forest | 32          |
| Tree trunk balance beam    | 1105 9823      | Forest | 33          |
| Tunnel                     | 1105 9822      | Forest | 33          |
| Water play table           | 1105 9849      | Forest | 34          |
| Water play table L         | 1105 9850      | Forest | 34          |
| Water play table XL        | 1105 9851      | Forest | 34          |
| Worm                       | 1105 9328      | Forest | 31          |
| Bee in honeycomb           | 1100 9344      | Nature | 41          |
| Bridge                     | 1100 9351      | Nature | 37          |
| Caterpillar shooter        | 1100 9818      | Nature | 41          |
| Chalice flower             | 1100 9339      | Nature | 37          |
| Daisy                      | 1100 9865      | Nature | 37          |
| Dragonfly                  | 1100 9355      | Nature | 37          |
| Grass blade pillar         | 1100 9345      | Nature | 40          |
| Grass blade waterfall      | 1100 9346      | Nature | 40          |
| Grass lisdodde             | 1100 9347      | Nature | 40          |
| Honeycomb                  | 1100 9356      | Nature | 40          |