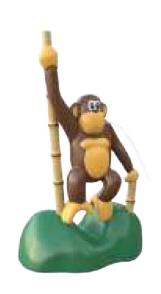

Parrots on pole 1120 9929

W = 620 D = 1200 H = 3200

W = 885 D = 1495 H = 2470

Monkey island L

1120 9941

W = 1285 D = 2330 H = 2900:

Monkey island XL

1120 9942