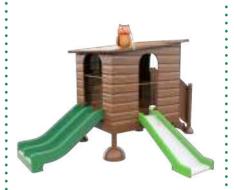

W = 3405 D = 4690 H = 2835

1105 9337

Forest hut with

slides

Flying mushroom hut 1105 9335 W = 1775 D = 3090 H = 2765

Hunter cabin with slide 1105 9336 W = 2590 D = 2170 H = 2660

Honeycomb 1100 9356 W = 1940 D = 1300 H = 240