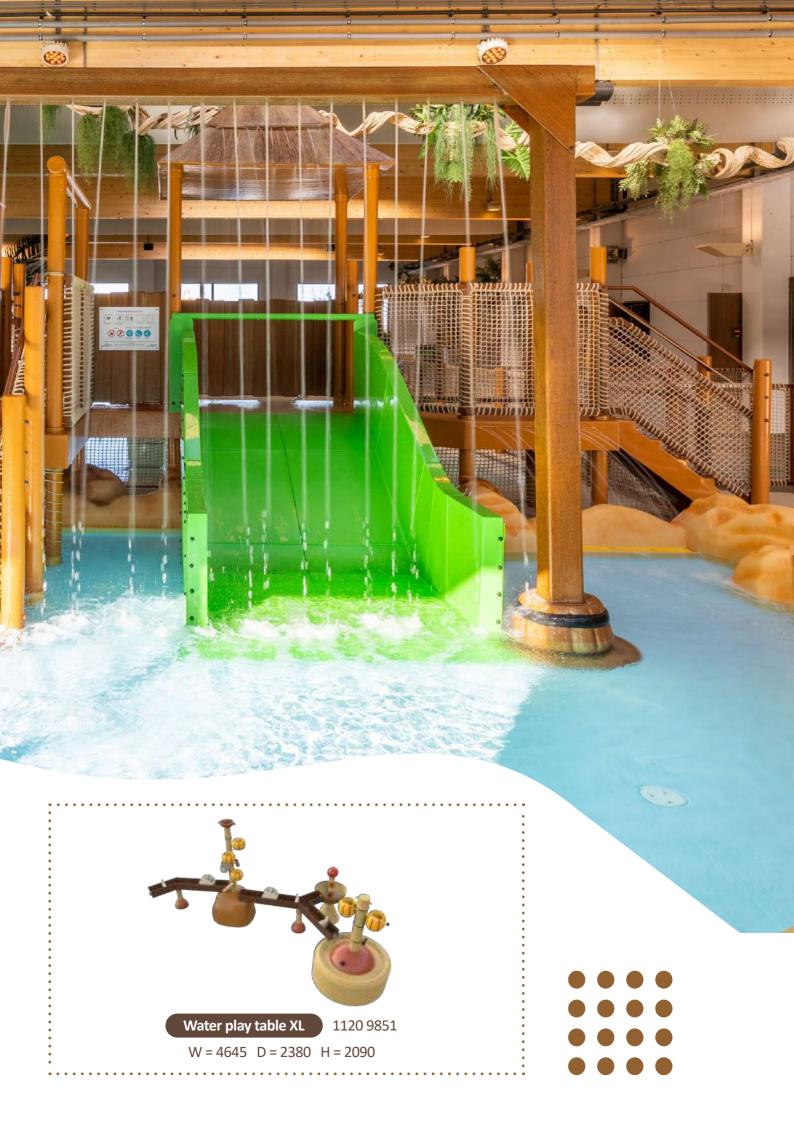

Fence pig shed 1130 9720

W = 145 D = 1000 H = 580 per meter

Water play table L 1130 9850

W = 3125 D = 790 H = 2090

Water play table 1130 9849

W = 1760 D = 725 H = 2090

Water play table XL

1130 9851