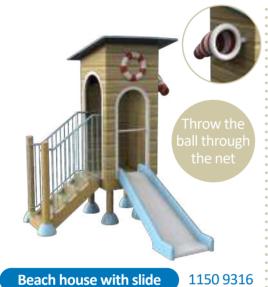

## **INDEX**

| Product name               | Product number | Theme | Page number |
|----------------------------|----------------|-------|-------------|
| Ball                       |                |       | 23          |
| Beach chair                |                |       | 22          |
| Beach chair slide          |                |       | 24          |
| Beach house L with slides  |                |       | 25          |
| Beach house with slide     |                |       | 25          |
| Beach house XL with slides |                |       | 25          |
| Bucket with shovel         |                |       | 21          |
| Buoy                       |                |       | 22          |
| Caribbean parasol          |                |       | 19          |
| Colourful ship             | 1150 4000      |       | 27          |
| Crab                       |                |       | 20          |
| Fish shooter               |                |       | 23          |
| Fishing boat               |                |       | 27          |
| Giant tumble bucket        |                |       | 19          |
| Giant turtle               |                |       | 21          |
| Hermit crab                |                |       | 20          |
| Jetski                     |                |       | 22          |
| Lighthouse                 |                |       | 25          |
| Lobster                    |                |       | 20          |
| Mooring post               |                |       | 21          |
| Mussel                     |                |       | 19          |
| Palm tree                  |                |       | 22          |
| Parasol                    |                |       | 19          |
| Pelican                    |                |       | 19          |
| Quay                       |                |       | 21          |
| Sandcastle                 |                |       | 21          |
| Sanddunes with gutter      |                |       | 24          |
| Sanddunes with palm        |                |       | 24          |