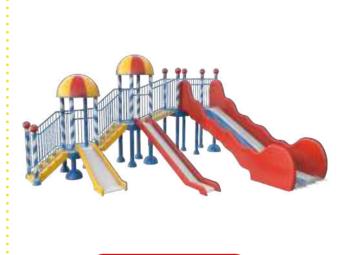

W = 3550 D = 2140 H = 2775

Family slide 1120 9839

W = 9255 D = 6360 H = 3815

Water playground 1120 9409

W = 3985 D = 4180 H = 3370

Water playground with treetrunk

1120 9902

W = 5265 D = 4180 H = 3370

Water playground L with treetrunk 1120 9903

W = 6760 D = 5025 H = 3810

Water playground L 1120 9836

W = 5160 D = 7140 H = 3370

Water playground XL 1120 9837

W = 10200 D = 10165 H = 5745

Water playground XXL 1120 9973