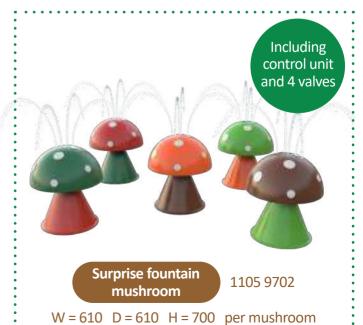

| Product name               | Product number | Theme  | Page number |
|----------------------------|----------------|--------|-------------|
| Mushroom ø 120 cm          | 1105 9038      | Forest | 29          |
| Mushroom ø 160 cm          | 1105 9039      | Forest | 29          |
| Mushroom ø 180 cm          | 1105 9040      | Forest | 29          |
| Owl                        | 1105 9329      | Forest | 30          |
| Root water arch            | 1105 9334      | Forest | 32          |
| Shooting object leaves     | 1105 9341      | Forest | 34          |
| Spider                     | 1105 9322      | Forest | 31          |
| Spotting scope shooter     | 1105 9463      | Forest | 34          |
| Squirrel                   | 1105 9323      | Forest | 30          |
| Stepping leaf              | 1105 9324      | Forest | 32          |
| Stepping log               | 1105 9700      | Forest | 32          |
| Stork's nest               | 1105 9325      | Forest | 33          |
| Surprise fountain mushroom | 1105 9702      | Forest | 29          |
| Tree                       | 1105 9908      | Forest | 33          |
| Tree bench                 | 1105 9327      | Forest | 32          |
| Tree stump stool           | 1105 9326      | Forest | 32          |
| Tree trunk balance beam    | 1105 9823      | Forest | 33          |
| Tunnel                     | 1105 9822      | Forest | 33          |
| Water play table           | 1105 9849      | Forest | 34          |
| Water play table L         | 1105 9850      | Forest | 34          |
| Water play table XL        | 1105 9851      | Forest | 34          |
| Worm                       | 1105 9328      | Forest | 31          |
| Bee in honeycomb           | 1100 9344      | Nature | 41          |
| Bridge                     | 1100 9351      | Nature | 37          |
| Caterpillar shooter        | 1100 9818      | Nature | 41          |
| Chalice flower             | 1100 9339      | Nature | 37          |
| Daisy                      | 1100 9865      | Nature | 37          |
| Dragonfly                  | 1100 9355      | Nature | 37          |
| Grass blade pillar         | 1100 9345      | Nature | 40          |
| Grass blade waterfall      | 1100 9346      | Nature | 40          |
| Grass lisdodde             | 1100 9347      | Nature | 40          |
| Honeycomb                  | 1100 9356      | Nature | 40          |