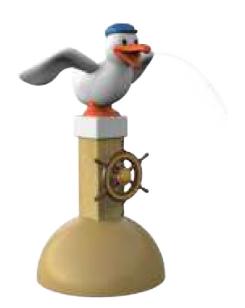

**Lobster** 1150 9307 W = 695 D = 3385 H = 2100

Snorkeling dolphin 1150 9308

W = 985 D = 1215 H = 1895

Seagull 1150 9948 W = 835 D = 930 H = 1540

Crab 1150 9303 W = 655 D = 685 H = 590

Hermit crab 1150 9304 W = 865 D = 790 H = 800