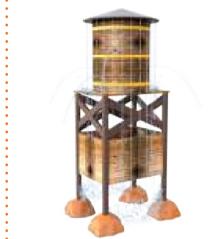

Beaver

1105 9967

W = 915 D = 1770 H = 2700

Bird watch shed 1105 9320 W = 1605 D = 1635 H = 2270

Tunnel 1105 9822 W = 5010 D = 2335 H = 1630

Tree 1105 9908 W = 1420 D = 1680 H = 2600

Stork's nest 1105 9325 W = 1015 D = 940 H = 2970