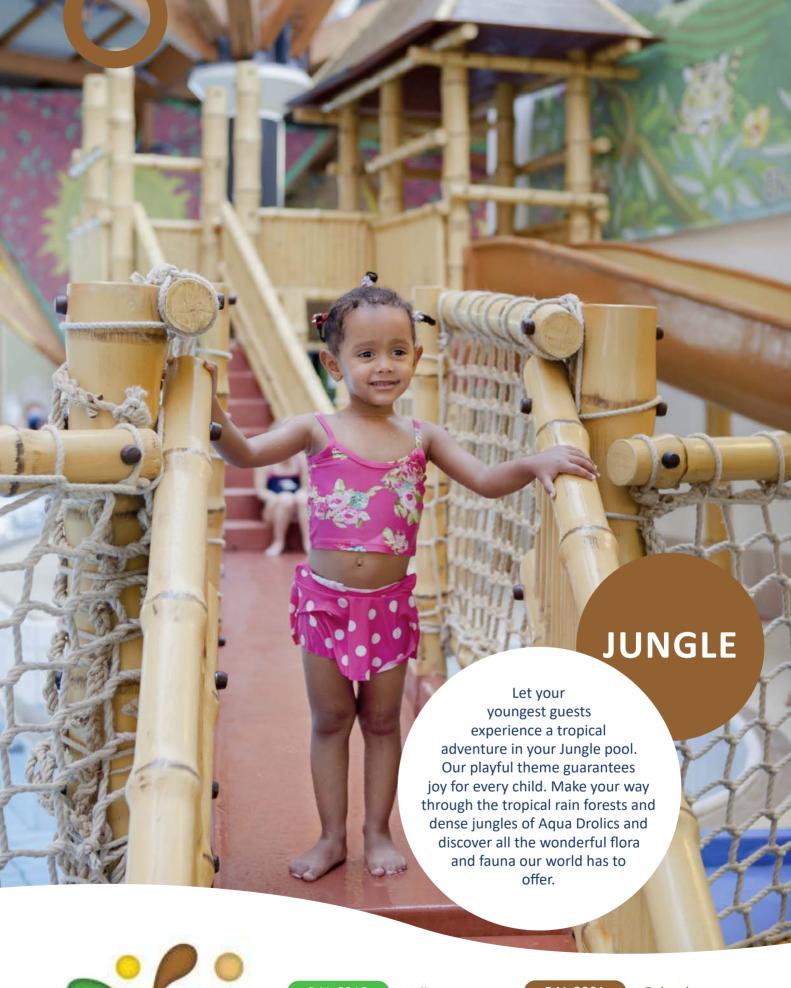

Jungle

For the most up-to-date 3D images and technical information of the products scan this QR code

parasol 1150 9302 W = 1780 D = 1780 H = 2700

**Tumbler duplo** 1150 9620 W = 755 D = 1690 H = 3085

bucket 1130 9904 W = 1470 D = 2005 H = 3600