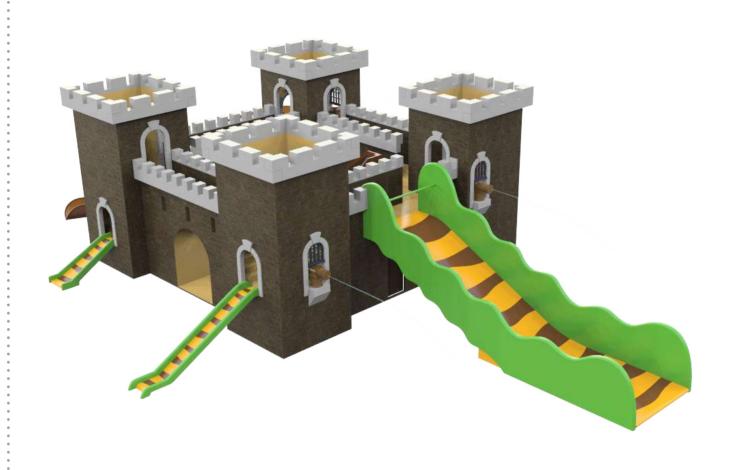

W = 8110 D = 6320 H = 7170

**Pirate ship slide** 1140 9972 W = 2805 D = 1720 H = 2645

Castle 1140 4005

W = 18385 D = 11535 H = 4800

Castle tower with slide 1140 4006

W = 5380 D = 5185 H = 4800

Castle water playground 1140 4007