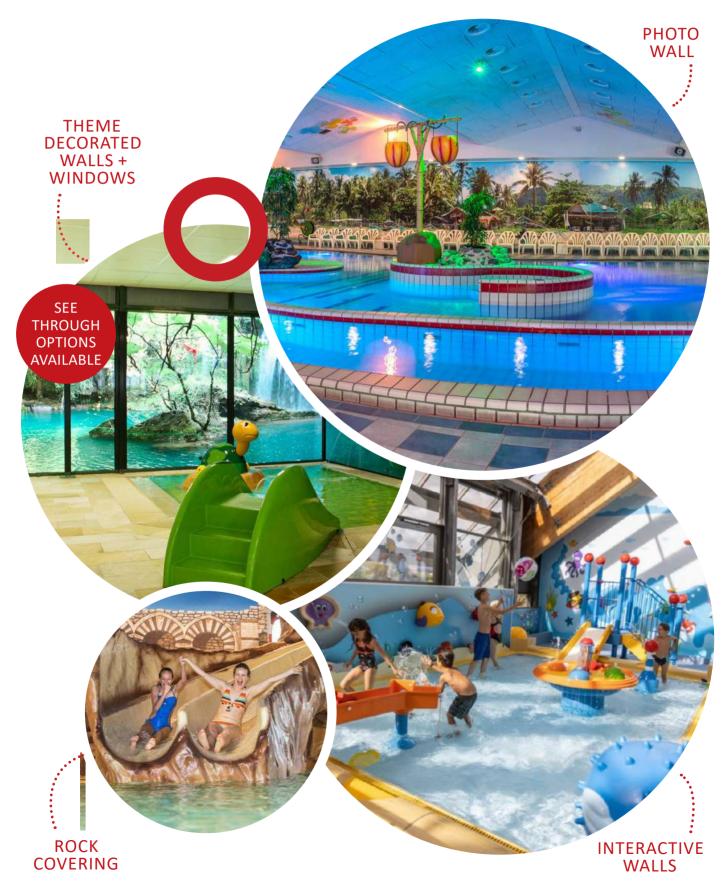

## MORE SOLUTIONS WALL DECORATION

Every environment need some finishing touches. Aqua Drolics offers a complete pool transformation by adding wall decorations to your swimming pool. Photo elements or (see-through) window decoration adds the perfect finish for your environment. These elements are fully customizable so it will fit your desired theme perfectly.