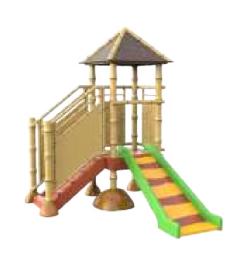

# **THEMES**

#### **Get inspired!**

Looking for a way to enhance the atmosphere of your swimming pool? Get inspired by Aqua Drolics' standard themes! Our themes are designed to be sufficient for most of our clients' wishes. Still not exactly what you had in mind? No problem! Contact our team and our experienced staff will help you with the realisation of your concept.

**Forest** 

**Nature** 

Western

Ice

Knights & pirates

Farm

Underwater

Coloured