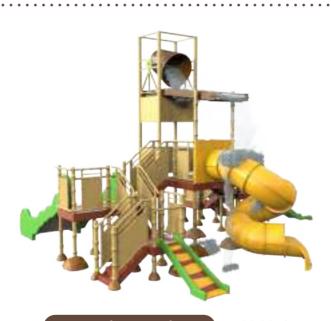

**Forest** 

**Nature** 

Western

Ice

Knights & pirates

Farm

Underwater

Coloured