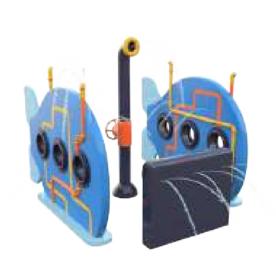

| Product name              | Product number | Theme      | Page number |
|---------------------------|----------------|------------|-------------|
| Dolphin                   | 1115 9204      | Underwater | 77          |
| Dolphin slide             | 1115 9504      | Underwater | 80          |
| Fish                      | 1115 9924      | Underwater | 77          |
| Flower coral              | 1115 9380      | Underwater | 79          |
| Harpoon gun               | 1115 9819      | Underwater | 80          |
| Jellyfish   large         | 1115 9378      | Underwater | 79          |
| Jellyfish   small         | 1115 9379      | Underwater | 79          |
| Octopus                   | 1115 9632      | Underwater | 78          |
| Octopus on rock           | 1115 9381      | Underwater | 77          |
| Orca                      | 1115 9704      | Underwater | 78          |
| Puffer fish               | 1115 9965      | Underwater | 77          |
| Sea horse                 | 1115 9866      | Underwater | 78          |
| Sea horse on rock         | 1115 9459      | Underwater | 78          |
| Shark                     | 1115 9867      | Underwater | 78          |
| Shooting object coral     | 1115 9382      | Underwater | 80          |
| Stepping shell            | 1115 9383      | Underwater | 79          |
| Submarine                 | 1115 4008      | Underwater | 80          |
| Torch coral               | 1115 9461      | Underwater | 79          |
| Turtle                    | 1115 8929      | Underwater | 77          |
| Whale slide               | 1115 9044      | Underwater | 80          |
| Balance beam              |                |            | 87          |
| Ball                      |                |            | 86          |
| Ball 'Ricardo'            |                |            | 86          |
| Belly slide               |                |            | 88          |
| Border tumble tree        |                |            | 83          |
| Ceiling tumble tree       |                |            | 83          |
| Ceiling tumbler duplo     |                |            | 83          |
| Ceiling tumbler solo      |                |            | 83          |
| Clown                     |                |            | 84          |
| Clowns totem four-headed  |                |            | 84          |
| Clowns totem six-headed   |                |            | 84          |
| Clowns totem three-headed |                |            | 84          |