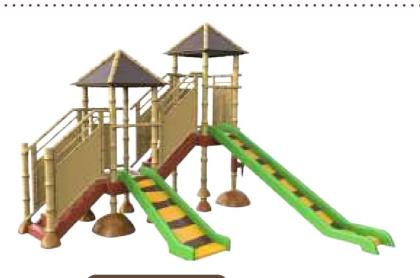

**Forest** 

**Nature** 

Western

Ice

Knights & pirates

Farm

Underwater

Coloured