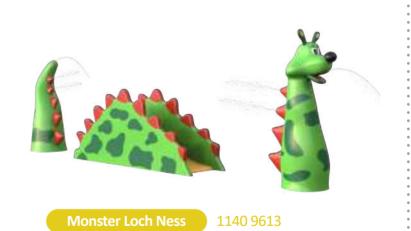

Birght orange

Loch Ness head 1140 9462

Parrot with eye patch 1140 9455

W = 710 D = 650 H = 1320

Chariot with cannons 1140 9471

W = 1085 D = 1190 H = 1060

Treasure chest 1140 9952

W = 670 D = 995 H = 1020