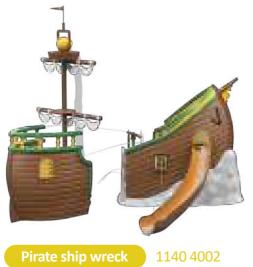

| Product name                    | Product number | Theme             | Page number |
|---------------------------------|----------------|-------------------|-------------|
| Walrus on rock                  | 1135 9398      | Ice               | 53          |
| Water arches                    | 1135 9842      | lce               | 54          |
| Water bubble                    | 1135 9833      | Ice               | 54          |
| Water play table                | 1135 9849      | Ice               | 55          |
| Water play table L              | 1135 9850      | Ice               | 55          |
| Winter penguin                  | 1135 9394      | Ice               | 53          |
| Castle                          | 1140 4005      | Knights & pirates | 66          |
| Castle tower with slide         | 1140 4006      | Knights & pirates | 66          |
| Castle water playground         | 1140 4007      | Knights & pirates | 66          |
| Chariot with cannons            | 1140 9471      | Knights & pirates | 60          |
| Chest                           | 1140 9853      | Knights & pirates | 62          |
| Crossbow shooter                | 1140 9818      | Knights & pirates | 62          |
| Giant tumble bucket             | 1140 9906      | Knights & pirates | 59          |
| Helm                            | 1140 9957      | Knights & pirates | 61          |
| Loch Ness head                  | 1140 9462      | Knights & pirates | 59          |
| Monster Loch Ness               | 1140 9613      | Knights & pirates | 59          |
| Parrot with eye patch           | 1140 9455      | Knights & pirates | 60          |
| Pirate                          | 1140 9454      | Knights & pirates | 59          |
| Pirate ship                     | 1140 4000      | Knights & pirates | 64          |
| Pirates ship classic            | 1140 4001      | Knights & pirates | 64          |
| Pirate ship slide               | 1140 9972      | Knights & pirates | 65          |
| Pirate ship wreck               | 1140 4002      | Knights & pirates | 65          |
| Pump 'Archimedes'               | 1140 9815      | Knights & pirates | 62          |
| Raft                            | 1140 9956      | Knights & pirates | 61          |
| Ships cannon on rock, revolving | 1140 9946      | Knights & pirates | 62          |
| Surprise fountain rocks         | 1140 9702      | Knights & pirates | 61          |
| Sword in stone                  | 1140 9451      | Knights & pirates | 61          |
| Treasure chest                  | 1140 9952      | Knights & pirates | 60          |
| Treasure island                 | 1140 9955      | Knights & pirates | 60          |
| Water barrel                    | 1140 9947      | Knights & pirates | 61          |
| Water curtain                   | 1140 9953      | Knights & pirates | 62          |
| Water gun                       | 1140 9819      | Knights & pirates | 62          |