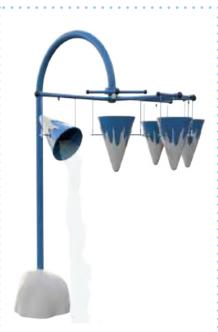

**Forest** 

**Nature** 

Western

Ice

Knights & pirates

Farm

Underwater

Coloured

Acorn tumble tree 1105 9319 W = 2060 D = 2060 H = 3300

Ladybug 1105 9468 W = 585 D = 620 H = 440

Owl 1105 9329 W = 615 D = 595 H = 1010

**Squirrel** 1105 9323 W = 710 D = 690 H = 1060

W = 740 D = 660 H = 1410