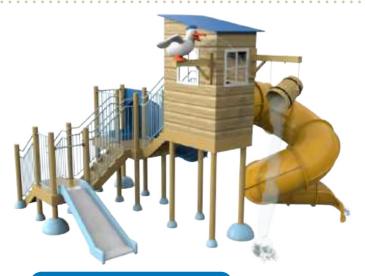

W = 2800 D = 1720 H = 2640

Lighthouse

1150 9817

W = 3085 D = 1300 H = 3950

W = 2695 D = 2475 H = 2925

Beach house L with slides

1150 9317

W = 5700 D = 4445 H = 3450