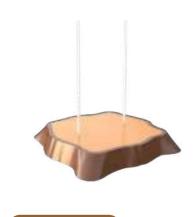

Including control unit and 4 valves

Surprise fountain rocks

1100 9702

W = 685 D = 680 H = 495 per rock

Stone small 1100 9352 W = 750 D = 570 H = 300

**Stone medium** 1100 9353 W = 750 D = 1035 H = 315

Stone large 1100 9354 W = 935 D = 1500 H = 410