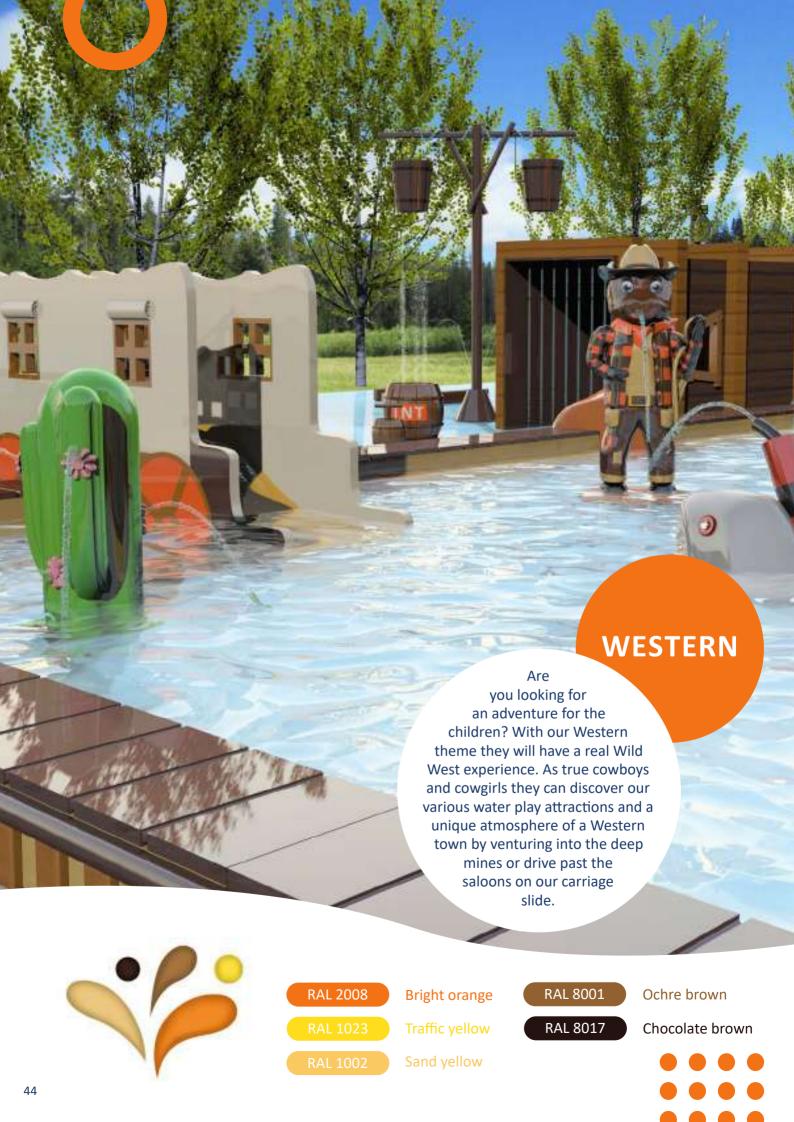

#### **Get inspired!**

Looking for a way to enhance the atmosphere of your swimming pool? Get inspired by Aqua Drolics' standard themes! Our themes are designed to be sufficient for most of our clients' wishes. Still not exactly what you had in mind? No problem! Contact our team and our experienced staff will help you with the realisation of your concept.

**Forest** 

**Nature** 

Western

Ice

Knights & pirates

Farm

Underwater

Coloured

Beach house XL with slides 1150 9318

W = 6470 D = 6645 H = 4040

Fishing boat

1150 4003

W = 9400 D = 4275 H = 3560

Different sizes and combinations possible

Colourful ship

1150 4000