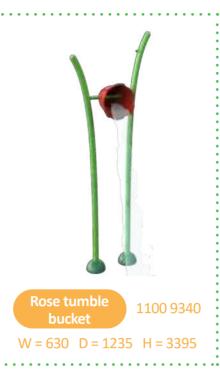

| Product name               | Product number ( | Theme   | Page number |
|----------------------------|------------------|---------|-------------|
| Ladybug                    | 1100 9468        | Nature  | 37          |
| Leaf shower duo            | 1100 9350        | Nature  | 40          |
| Leaf shower large          | 1100 9349        | Nature  | 40          |
| Leaf shower small          | 1100 9348        | Nature  | 40          |
| Root water arch            | 1100 9334        | Nature  | 40          |
| Rose tumble bucket         | 1100 9340        | Nature  | 37          |
| Rowing boat                | 1100 4004        | Nature  | 42          |
| Shooting objects leaves    | 1100 9341        | Nature  | 41          |
| Stepping flower            | 1100 9342        | Nature  | 38          |
| Stepping lily              | 1100 9343        | Nature  | 39          |
| Stone large                | 1100 9354        | Nature  | 41          |
| Stone medium               | 1100 9353        | Nature  | 41          |
| Stone small                | 1100 9352        | Nature  | 41          |
| Sunflower                  | 1100 9868        | Nature  | 37          |
| Surprise fountain rocks    | 1100 9702        | Nature  | 41          |
| Water bubble               | 1100 9833        | Nature  | 41          |
| Water play table           | 1100 9849        | Nature  | 42          |
| Water play table L         | 1100 9850        | Nature  | 42          |
| Bank tower                 | 1125 9370        | Western | 49          |
| Bull                       | 1125 9357        | Western | 45          |
| Cactus                     | 1125 9358        | Western | 48          |
| Carriage slide             | 1125 9372        | Western | 48          |
| Dynamite in rock           | 1125 9360        | Western | 47          |
| Game wall                  | 1125 3005        | Western | 48          |
| Gemstones                  | 1125 9361        | Western | 46          |
| Giant wooden tumble bucket | 1125 9906        | Western | 45          |
| Haybale                    | 1125 9362        | Western | 47          |
| Lantern                    | 1125 9363        | Western | 46          |
| Mine cart                  | 1125 9364        | Western | 46          |
| Moneybag                   | 1125 9365        | Western | 46          |
| Railway - 1 meter          | 1125 9366        | Western | 47          |
| Railway - 3 meter          | 1125 9367        | Western | 47          |