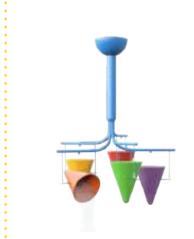

Nice to combine with a shooter/ water gun

Shooting object coral 1115 9382 W = 710 D = 2210 H = 2140

W = 760 D = 630 H = 865

**Ceiling** 1110 9616 tumbler duplo

W = 1240 D = 1270 H = 865

1110 9804 Tumbler W = 1000 D = 1000 H = 1660

Ceiling tumble tree

1110 9217

W = 1805 D = 1805 H = 2390

**Tumble tree** (3 buckets)

1110 9338

W = 1645 D = 1645 H = 3500

**Tumble tree** (5 buckets)

1110 8925

W = 1800 D = 1800 H = 3500

**Border** tumble tree

1110 9501

W = 3100 D = 2720 H = 3900

Tumbler duplo

1110 9620

W = 755 D = 1690 H = 3295

**Giant tumble** bucket