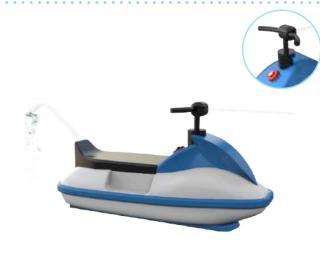

Bucket with shovel 1150 9301 W = 845 D = 835 H = 885

Surfboards 1150 9313 W = 580 D = 1210 H = 2545

Palm tree 1150 9425 W = 2260 D = 2260 H = 2855

Jetski 1150 9306

Ball

1150 9433

W = 500 D = 500 H = 570

Fish shooter 1150 9818