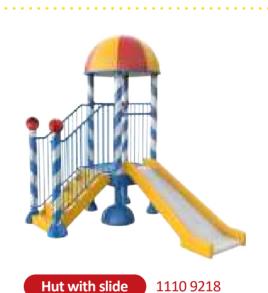

W = 2625 D = 2105 H = 1875

Hut with slide 1120 9218

W = 2660 D = 2140 H = 2775

Hut with balcony 1120 9633

W = 2790 D = 2030 H = 2775

Tower with slide 1120 9405

W = 5920 D = 1255 H = 2470

Hut with treetrunk 1120 9901