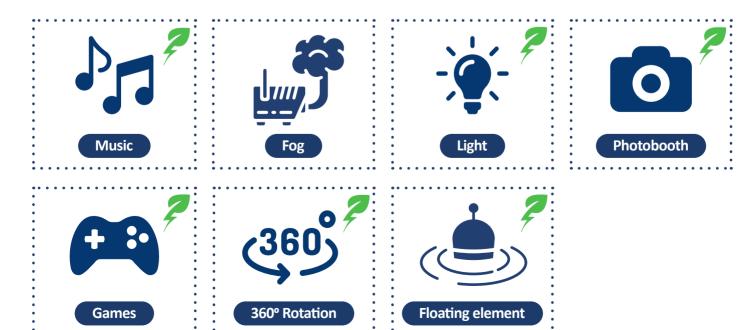

#### **Activators**

By default, water flows continuously through our products. We offer alternatives to manually activate the water flow of a product to increase interactive play experience, and to minimize the usage of your water system, or when there is no water connection available. Please contact our staff which options are applicable to your desired products.

# Hand pump ☐ Push button Steering wheel Optional: Water connection required? U With dynamo

#### **Extra interactivity**

Bring our products to life by adding even more interactive elements! Please contact our staff which option is applicable to your desired products.