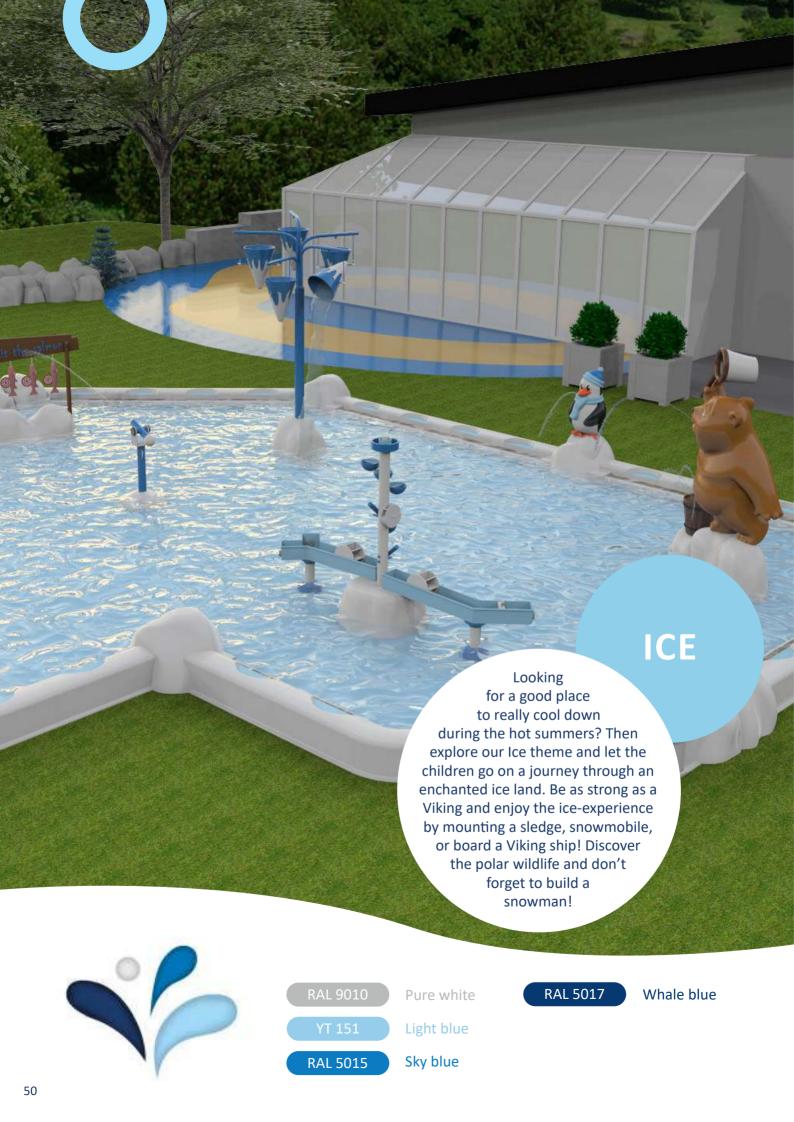

#### **Get inspired!**

Looking for a way to enhance the atmosphere of your swimming pool? Get inspired by Aqua Drolics' standard themes! Our themes are designed to be sufficient for most of our clients' wishes. Still not exactly what you had in mind? No problem! Contact our team and our experienced staff will help you with the realisation of your concept.

**Forest** 

**Nature** 

Western

Ice

Knights & pirates

Farm

Underwater

Coloured

Snowman 1135 9396

W = 725 D = 790 H = 1390

Polar bear 1135 9391

W = 595 D = 630 H = 1235

Seal on ice rock 1135 9469

W = 930 D = 690 H = 1075

Walrus on rock 1135 9398 W = 670 D = 600 H = 830

**Penguin on skis** 1135 9393 W = 865 D = 845 H = 1080

Husky 1135 9389 W = 980 D = 630 H = 990

Winter penguin 1135 9394
W = 615 D = 630 H = 1385

**Viking** 1135 9399 W = 830 D = 975 H = 1570

Blue whale 1135 9388 W = 6900 D = 3400 H = 2850

Water bubble 1135 9833

W = 500 D = 500 H = 1190

Stepping ice wreck 1135 9397

W = 620 D = 595 H = 80

Surprise fountain ice rocks

1135 9702

W = 685 D = 680 H = 495 per rock

Water arches

1135 9842

W = 400 D = 3400 H = 1845 per arch

Sledge

1135 9395

W = 1235 D = 1060 H = 655

Snowmobile 1135 9387

W = 1400 D = 540 H = 720

Balance beam 1135 9823 W = 6260 D = 1000 H = 350

Bear with fish 1135 9385 W = 915 D = 1770 H = 2700

lce shooter 1135 9818 W = 635 D = 620 H = 1195

a shooter/ water gun

Shooting object hit the salmon

1135 9305

W = 910 D = 1515 H = 1655

Water play table 1135 9849 W = 1905 D = 915 H = 2090

Water play table L 1135 9850 W = 3120 D = 915 H = 2090

Ice slide 1135 8910 W = 2645 D = 740 H = 1100

**Polar bear slide** 1135 9450 W = 2940 D = 1540 H = 1330

Pine tree 1135 9386

W = 1195 D = 1195 H = 2500

**Viking ship** 1135 4000

W = 6415 D = 7550 H = 5635

RAL 7042