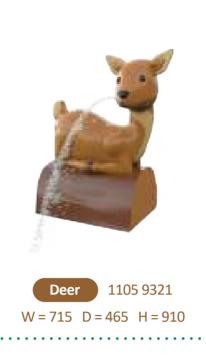

Acorn tumble tree 1105 9319 W = 2060 D = 2060 H = 3300

Ladybug 1105 9468 W = 585 D = 620 H = 440

Owl 1105 9329 W = 615 D = 595 H = 1010

**Squirrel** 1105 9323 W = 710 D = 690 H = 1060

W = 740 D = 660 H = 1410