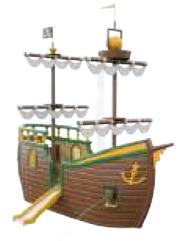

Ships cannon on rock, revolving 1140 9946 W = 925 D = 915 H = 1075

Different sizes and combinations possible

Pirate ship classic 1140 4001

W = 8445 D = 4830 H = 6405

**Pirate ship** 1140 4000

W = 8175 D = 6225 H = 7170