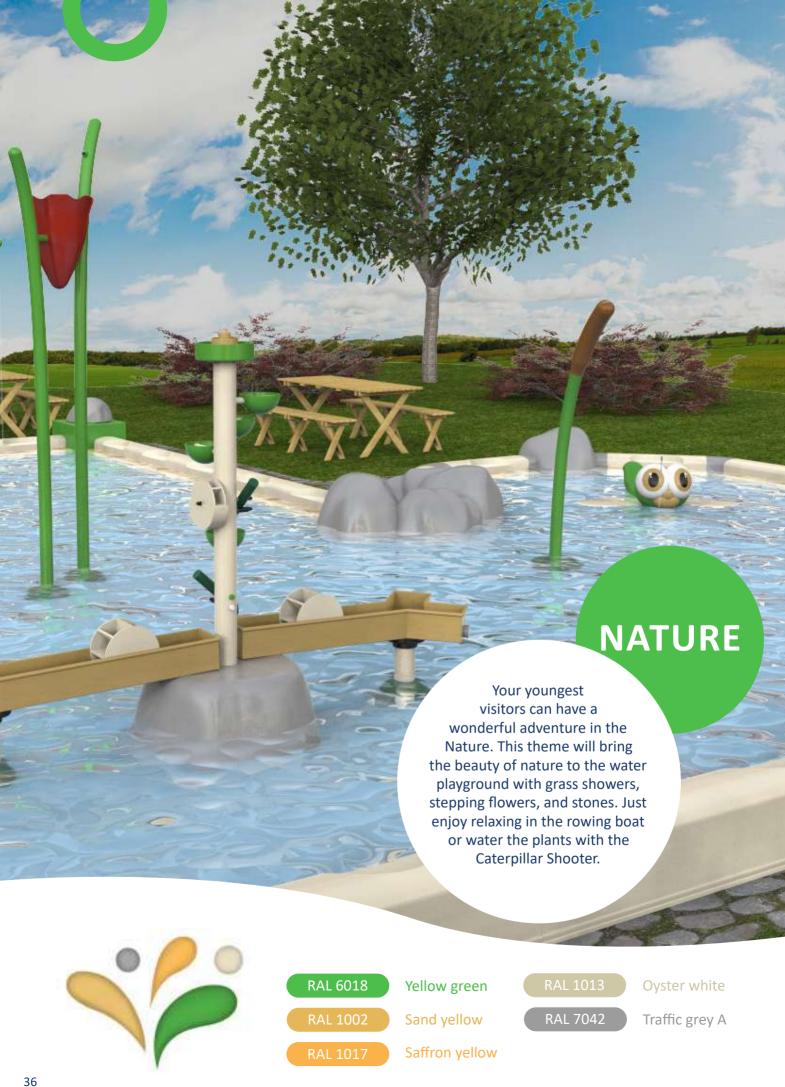

# **THEMES**

#### **Get inspired!**

Looking for a way to enhance the atmosphere of your swimming pool? Get inspired by Aqua Drolics' standard themes! Our themes are designed to be sufficient for most of our clients' wishes. Still not exactly what you had in mind? No problem! Contact our team and our experienced staff will help you with the realisation of your concept.

**Forest** 

**Nature** 

Western

Ice

Knights & pirates

Farm

Underwater

Coloured