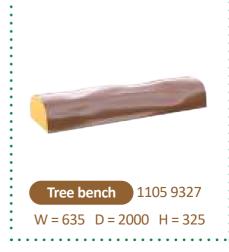

| Product name                     | Product number | Theme  | Page number |
|----------------------------------|----------------|--------|-------------|
| Seagull                          |                |        | 20          |
| Seal on rock                     |                |        | 21          |
| Ship slide                       |                |        | 25          |
| Shooting object ground labyrinth |                |        | 23          |
| Shooting object hit the salmon   |                |        | 23          |
| Sloop                            |                |        | 26          |
| Snorkeling dolphin               |                |        | 20          |
| Steamboat                        |                |        | 26          |
| Surfboards                       |                |        | 21          |
| Tumbler duplo                    |                |        | 19          |
| Water flea                       |                |        | 19          |
| Water play table L               |                |        | 24          |
| Acorn tumble tree                | 1105 9319      | Forest | 30          |
| Acorn tumbler                    | 1105 9804      | Forest | 30          |
| Bear slide                       | 1105 9333      | Forest | 35          |
| Bear with fish                   | 1105 9385      | Forest | 32          |
| Beaver                           | 1105 9967      | Forest | 32          |
| Bird watch shed                  | 1105 9320      | Forest | 33          |
| Crossbow shooter                 | 1105 9818      | Forest | 34          |
| Deer                             | 1105 9321      | Forest | 32          |
| Duck                             | 1105 9051      | Forest | 31          |
| Flying mushroom hut              | 1105 9335      | Forest | 35          |
| Forest hut with slides           | 1105 9337      | Forest | 35          |
| Forest slide                     | 1105 8910      | Forest | 35          |
| Fox                              | 1105 9330      | Forest | 31          |
| Frog                             | 1105 9701      | Forest | 32          |
| Goose                            | 1105 9043      | Forest | 31          |
| Hedgehog slide                   | 1105 9103      | Forest | 35          |
| Hunter cabin with slide          | 1105 9336      | Forest | 35          |
| Ladybug                          | 1105 9468      | Forest | 30          |
| Mushroom ø 60 cm                 | 1105 9407      | Forest | 29          |
| Mushroom ø 100 cm                | 1105 9037      | Forest | 29          |