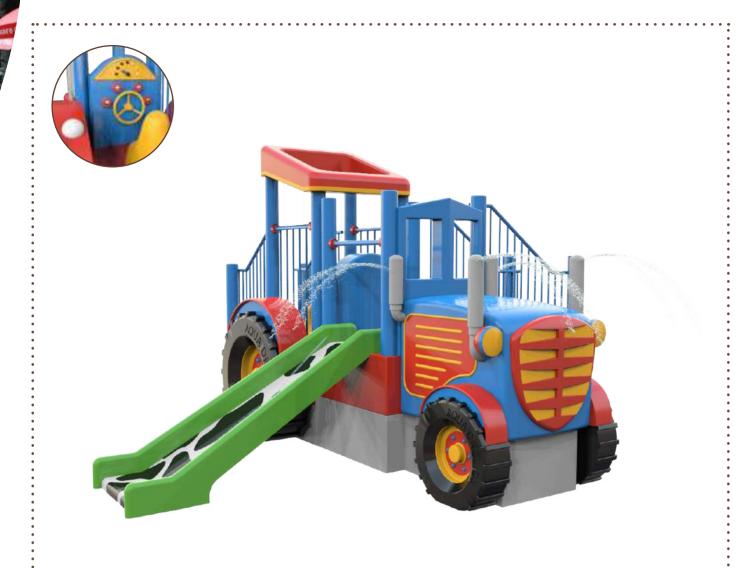

W = 4675 D = 2385 H = 2090

Tractor with slide 1130 4037

W = 3680 D = 3585 H = 2275

W = 2590 D = 1965 H = 1920

W = 2655 D = 2185 H = 2785

Water playground 1130 9409 W = 4095 D = 4065 H = 3410

Water playground L 1130 9836 W = 5265 D = 6935 H = 3700