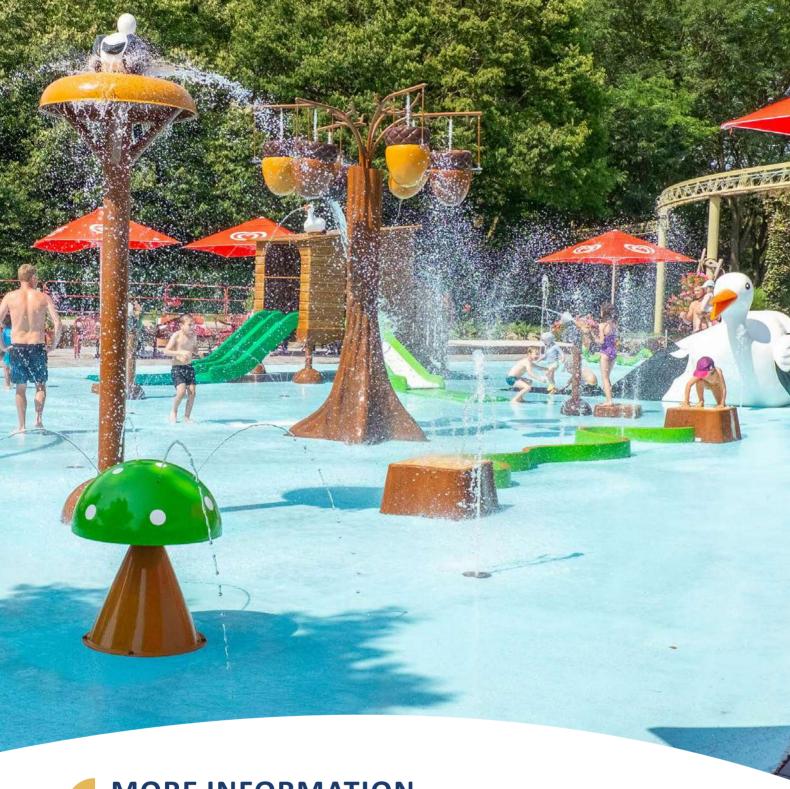

## **MORE SOLUTIONS**

## MORE SOLUTIONS CHOW

Take a splash in our Chow toddler pool and enjoy the water fun this pool has to offer. Thanks to its compact size, the chow pool is ideal for small surfaces and offers lots of water fun. You can combine various colours and add water play elements for an even more playful look.

## The advantages of the Chow pool at a glance:

- Plug and play;
- Could be installed by own technician;
- Available in all coulours;
- The possibility to add two water play products on the edge of the pool.