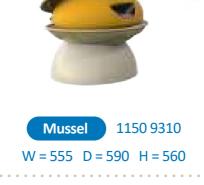

**Lobster** 1150 9307 W = 695 D = 3385 H = 2100

Snorkeling dolphin 1150 9308

W = 985 D = 1215 H = 1895

Seagull 1150 9948 W = 835 D = 930 H = 1540

Crab 1150 9303 W = 655 D = 685 H = 590

Hermit crab 1150 9304 W = 865 D = 790 H = 800