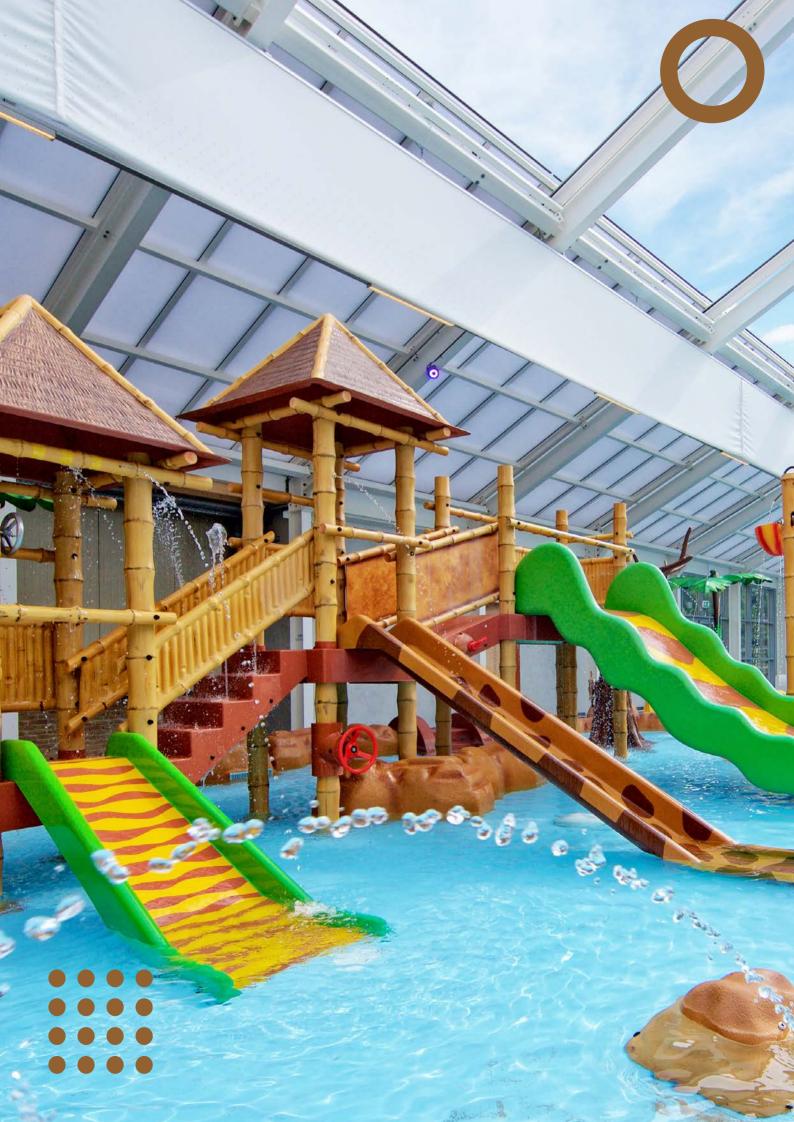

# CREATE YOUR OWN WATER AREA

#### But how do you have to start?

Don't limit the possibilities of your water play environment, because everything is possible with our modulair system. It all starts with the fundamentals: choosing the right base that suits you the best: a toddler pool or a spray park. And then? Which steps do we have to think about with you to develop the ideal environment? The following handout will give you a short impression of this process.

#### Choosing the Aqua Drolics' pool as the base for your area?

You have several options which you can combine. Underneath we will give you a first impression. There are many more opportunities. All colours and designs can be customized in the desired theme.