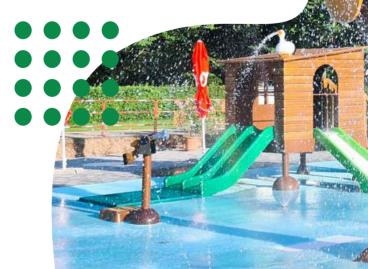

Mushroom ø 120 cm

1105 9038

W = 1210 D = 1210 H = 2700



Mushroom ø 160 cm

1105 9039

W = 1600 D = 1600 H = 2700



Mushroom ø 180 cm

1105 9040

W = 1770 D = 1770 H = 2700







Acorn tumbler 1105 9804 W = 1015 D = 1070 H = 1415



Acorn tumble tree 1105 9319 W = 2060 D = 2060 H = 3300



Ladybug 1105 9468 W = 585 D = 620 H = 440



Owl 1105 9329 W = 615 D = 595 H = 1010



**Squirrel** 1105 9323 W = 710 D = 690 H = 1060

















W = 740 D = 660 H = 1410

Beaver

1105 9967













W = 915 D = 1770 H = 2700









Bird watch shed 1105 9320 W = 1605 D = 1635 H = 2270



Tunnel 1105 9822 W = 5010 D = 2335 H = 1630



Tree 1105 9908 W = 1420 D = 1680 H = 2600



Stork's nest 1105 9325 W = 1015 D = 940 H = 2970



Tree trunk balance beam 1105 9823 W = 6290 D = 995 H = 205





leaves

W = 1095 D = 1095 H = 2545









W = 3125 D = 1000 H = 2090

1105 9341









Bear slide 1105 9333 W = 2940 D = 1540 H = 1325



Hedgehog slide 1105 9103 W = 2145 D = 1280 H = 785



W = 3405 D = 4690 H = 2835

1105 9337

Forest hut with

slides



Flying mushroom hut 1105 9335 W = 1775 D = 3090 H = 2765



Hunter cabin with slide 1105 9336 W = 2590 D = 2170 H = 2660























Honeycomb 1100 9356 W = 1940 D = 1300 H = 240



Root water arch 1100 9334 W = 475 D = 1700 H = 2045



**Grass lisdodde** 1100 9347 W = 860 D = 400 H = 2135



**Grass blade pillar** 1100 9345 W = 535 D = 400 H = 2000





W = 1275 D = 680 H = 2110







Water bubble 1100 9833 W = 500 D = 500 H = 1190

Including control unit and 4 valves



Surprise fountain rocks

1100 9702

W = 685 D