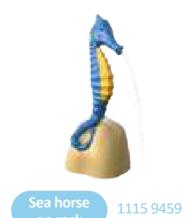

**Diving helmet** 1115 9375 W = 780 D = 725 H = 715

W = 665 D = 530 H = 1275

**Sea horse** 1115 9866 W = 495 D = 470 H = 2260

Flower coral 1115 9380

W = 665 D = 580 H = 590

Button coral 1115 9460 W = 615 D = 615 H = 435