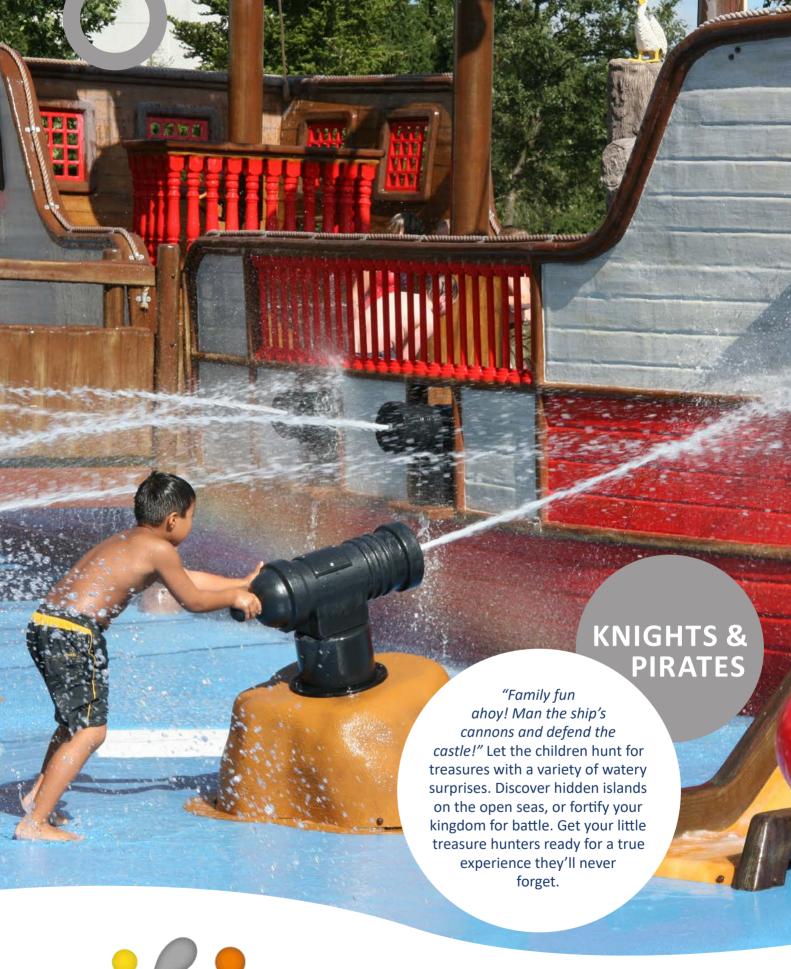

**Forest** 

**Nature** 

Western

Ice

Knights & pirates

Farm

Underwater

Coloured