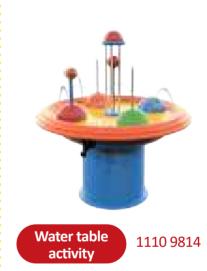

**Shooting object propellers** 1110 9828

W = 1085 D = 1085 H = 2545

Water play table

1110 9849

W = 1680 D = 645 H = 2090

Water play table L 1110 9850

W = 3125 D = 705 H = 2090

Water play table XL 1110 9851