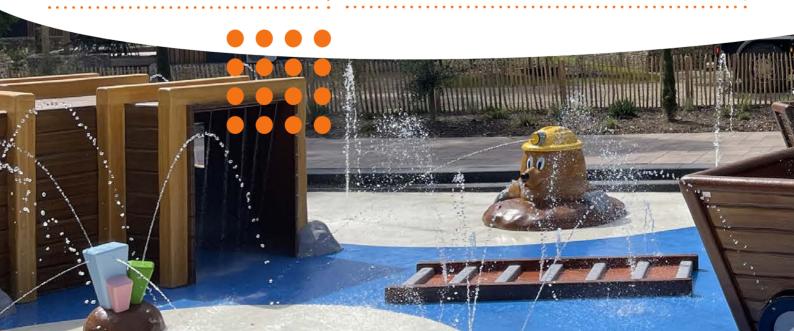

# MORE SOLUTIONS GROUND SPRAYS

Complete your spray park with different spray effects. The Ground Sprays will be an addition to your design and create a unique playing experience for your guests. Our Ground Sprays are interchangeable and compatible with our other sprayers.