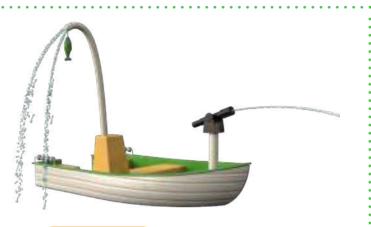

Beach house XL with slides 1150 9318

W = 6470 D = 6645 H = 4040

Fishing boat

1150 4003

W = 9400 D = 4275 H = 3560

Different sizes and combinations possible

Colourful ship

1150 4000