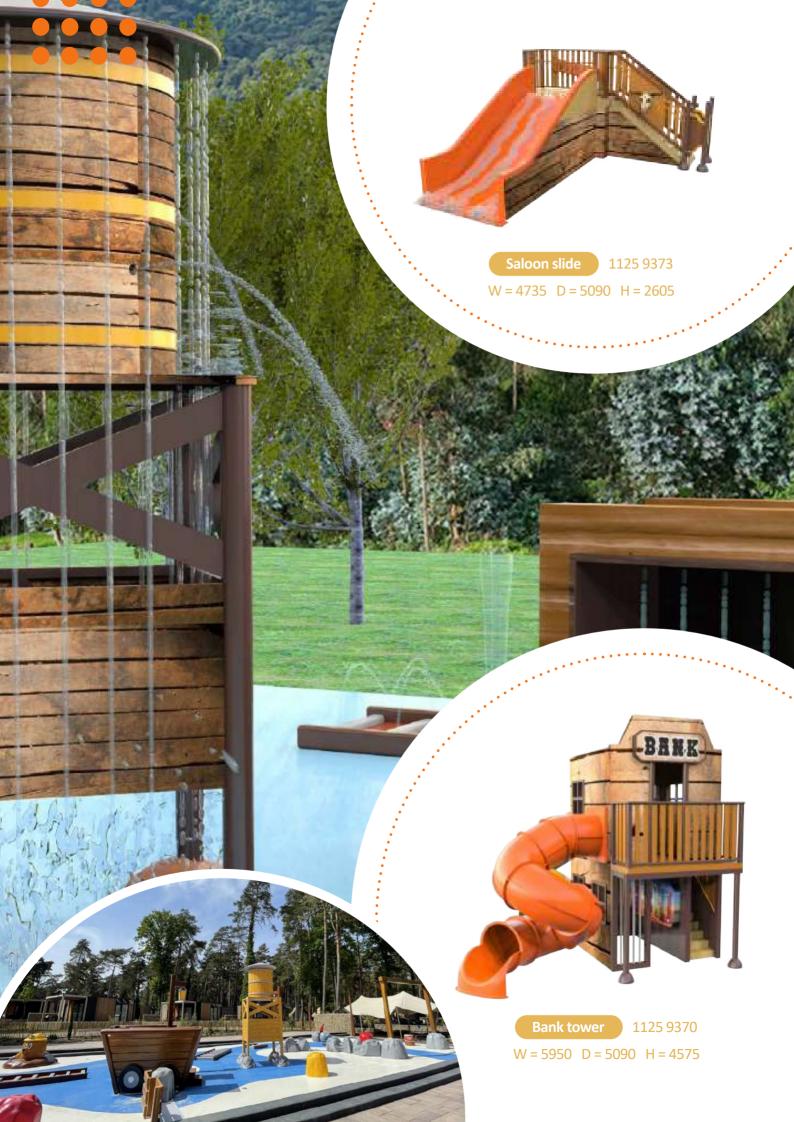

W = 850 D = 400 H = 1300

The visual can be replaced on request

1125 3005

W = 190 D = 2020 H = 970

Western slide 1125 8910

W = 2645 D = 740 H = 1100

Carriage slide 1125 9372

W = 2570 D = 820 H = 1395