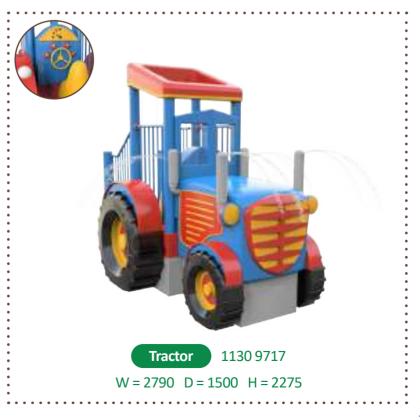

Pig 1130 9708 W = 545 D = 470 H = 745

Cow 1130 9707 W = 940 D = 470 H = 765

Sheep 1130 9711 W = 835 D = 490 H = 745

Horse 1130 9709 W = 890 D = 470 H = 715

Farm island 1130 9716 W = 1765 D = 1000 H = 1000