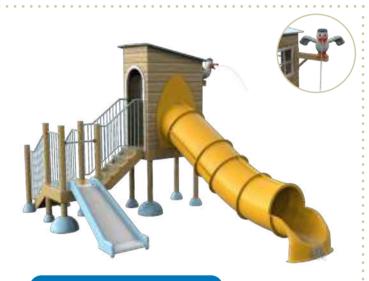

W = 2800 D = 1720 H = 2640

Lighthouse

1150 9817

W = 3085 D = 1300 H = 3950

W = 2695 D = 2475 H = 2925

Beach house L with slides

1150 9317

W = 5700 D = 4445 H = 3450