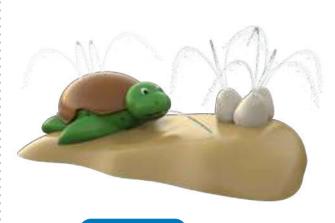

Giant turtle 1150 9314 W = 2205 D = 1245 H = 570

Seal on rock 1150 9202 W = 855 D = 865 H = 1195

Mooring post 1150 9309 W = 320 D = 320 H = 550

W = 990 D = 2200 H = 850

**Sandcastle** 1150 9311 W = 845 D = 1015 H = 770