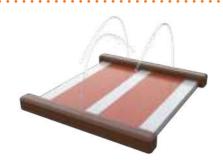

# MORE SOLUTIONS GROUND SPRAYS

Complete your spray park with different spray effects. The Ground Sprays will be an addition to your design and create a unique playing experience for your guests. Our Ground Sprays are interchangeable and compatible with our other sprayers.