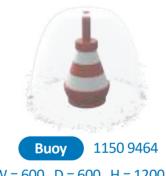

W = 640 D = 400 H = 1240

Shooting object hit the salmon

1150 9305

W = 910 D = 1515 H = 1655

**Shooting object ground labyrinth** 1150 9312

W = 2800 D = 340 H = 195

Sand dunes with gutter 1150 9465

W = 3985 D = 945 H = 1235