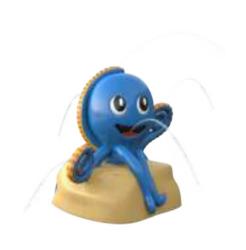

Octopus on rock 1115 9381 W = 1135 D = 1095 H = 1190

**Puffer fish** 1115 9965 W = 725 D = 665 H = 650

Fish 1115 9924 W = 595 D = 475 H = 990

Clown fish 1115 9376 W = 595 D = 475 H = 990

Turtle 1115 8929 W = 1005 D = 1010 H = 890