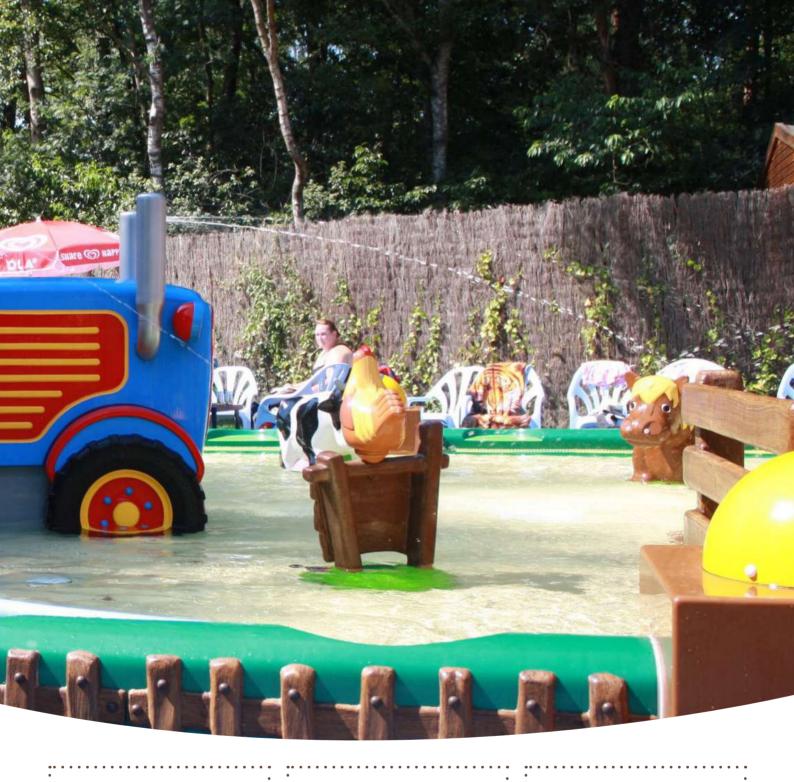

## MORE SOLUTIONS CHOW

Take a splash in our Chow toddler pool and enjoy the water fun this pool has to offer. Thanks to its compact size, the chow pool is ideal for small surfaces and offers lots of water fun. You can combine various colours and add water play elements for an even more playful look.

## The advantages of the Chow pool at a glance:

- Plug and play;
- Could be installed by own technician;
- Available in all coulours;
- The possibility to add two water play products on the edge of the pool.