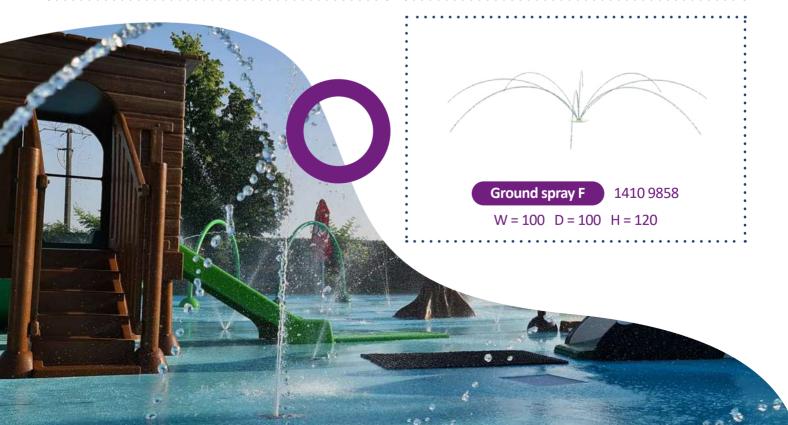

# MORE SOLUTIONS GROUND SPRAYS

Complete your spray park with different spray effects. The Ground Sprays will be an addition to your design and create a unique playing experience for your guests. Our Ground Sprays are interchangeable and compatible with our other sprayers.

| Product name                      | Product number | Theme          | Page number |
|-----------------------------------|----------------|----------------|-------------|
| Tunnel                            | 1120 9822      | Jungle         | 98          |
| Turtle                            | 1120 8929      | Jungle         | 96          |
| Water gun                         | 1120 9819      | Jungle         | 99          |
| Water play table                  | 1120 9849      | Jungle         | 100         |
| Water play table L                | 1120 9850      | Jungle         | 100         |
| Water play table XL               | 1120 9851      | Jungle         | 101         |
| Water playground                  | 1120 9409      | Jungle         | 105         |
| Water playground L                | 1120 9836      | Jungle         | 106         |
| Water playground L with treetrunk | 1120 9903      | Jungle         | 105         |
| Water playground with treetrunk   | 1120 9902      | Jungle         | 105         |
| Water playground XL               | 1120 9837      | Jungle         | 106         |
| Water playground XXL              | 1120 9973      | Jungle         | 106         |
| Wave                              | 1120 9832      | Jungle         | 98          |
| Chow pool                         | 1010 9933      | More solutions | 108         |
| Mascots                           | -              | More solutions | 109         |
| Ground spray A                    | 1410 9853      | More solutions | 110         |
| Ground spray C                    | 1410 9855      | More solutions | 110         |
| Ground spray D                    | 1410 9856      | More solutions | 110         |
| Ground spray E                    | 1410 9857      | More solutions | 110         |
| Ground spray F                    | 1410 9858      | More solutions | 110         |
| Wall decoration                   | -              | More solutions | 111         |