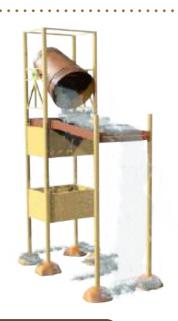

#### But how do you have to start?

Don't limit the possibilities of your water play environment, because everything is possible with our modulair system. It all starts with the fundamentals: choosing the right base that suits you the best: a toddler pool or a spray park. And then? Which steps do we have to think about with you to develop the ideal environment? The following handout will give you a short impression of this process.

#### Choosing the Aqua Drolics' pool as the base for your area?

You have several options which you can combine. Underneath we will give you a first impression. There are many more opportunities. All colours and designs can be customized in the desired theme.

#### ADVANTAGES OF AN AQUA DROLICS POOL

- The pool consists of modular elements, so it can fit any environment or dimension;
- The water depth of the pool is 22 centimeters (8.7 inches), ideal for your youngest guests;
- The floor will be laminated to the elements to make it 100% watertight;
- The parents can sit and relax at the edge of the pool;
- The preparations are relatively easy compared to other swimming pool systems;
- The pool can be designed to be wheelchair accessible;
- The pool will be installed by Aqua Drolics professionals, as this is a specialist job.