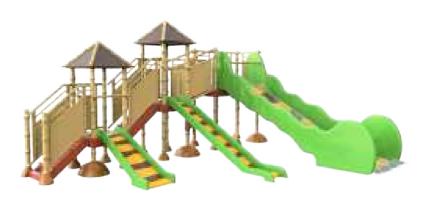

**Forest** 

**Nature** 

Western

Ice

Knights & pirates

Farm

Underwater

Coloured