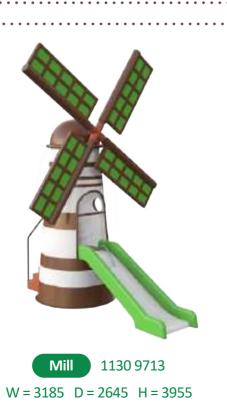

| Product name               | Product number | Theme             | Page number |
|----------------------------|----------------|-------------------|-------------|
| Water play table           | 1140 9849      | Knights & pirates | 62          |
| Water play table L         | 1140 9850      | Knights & pirates | 62          |
| Chicken                    | 1130 9710      | Farm              | 70          |
| Cow                        | 1130 9707      | Farm              | 70          |
| Farm island                | 1130 9716      | Farm              | 71          |
| Fence pig shed             | 1130 9720      | Farm              | 72          |
| Giant wooden tumble bucket | 1130 9906      | Farm              | 69          |
| Horse                      | 1130 9709      | Farm              | 71          |
| Hut with balcony           | 1130 9633      | Farm              | 74          |
| Hut with slide             | 1130 9218      | Farm              | 74          |
| Mill                       | 1130 9713      | Farm              | 73          |
| Pig                        | 1130 9708      | Farm              | 70          |
| Platform with slide        | 1130 9721      | Farm              | 74          |
| Sheep                      | 1130 9711      | Farm              | 71          |
| Tower with slide           | 1130 9405      | Farm              | 74          |
| Tractor                    | 1130 9717      | Farm              | 73          |
| Tractor with slide         | 1130 4037      | Farm              | 73          |
| Tumbler                    | 1130 9804      | Farm              | 69          |
| Tumbler duplo              | 1130 9620      | Farm              | 69          |
| Water play table           | 1130 9849      | Farm              | 72          |
| Water play table L         | 1130 9850      | Farm              | 72          |
| Water play table XL        | 1130 9851      | Farm              | 72          |
| Water playground           | 1130 9409      | Farm              | 74          |
| Water playground L         | 1130 9836      | Farm              | 74          |
| Wooden tumble tower        | 1130 9846      | Farm              | 69          |
| Wooden tumble tower L      | 1130 9847      | Farm              | 69          |
| Wooden tumble tower XL     | 1130 9848      | Farm              | 69          |
| Wooden water tower         | 1130 9374      | Farm              | 69          |
| Button coral               | 1115 9460      | Underwater        | 79          |
| Clown fish                 | 1115 9376      | Underwater        | 77          |
| Diving dolphin             | 1115 9377      | Underwater        | 78          |
| Diving helmet              | 1115 9375      | Underwater        | 78          |