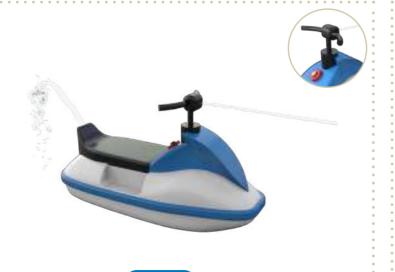

Bucket with shovel 1150 9301 W = 845 D = 835 H = 885

Surfboards 1150 9313 W = 580 D = 1210 H = 2545

Palm tree 1150 9425 W = 2260 D = 2260 H = 2855

Jetski 1150 9306

Ball

1150 9433

W = 500 D = 500 H = 570

Fish shooter 1150 9818