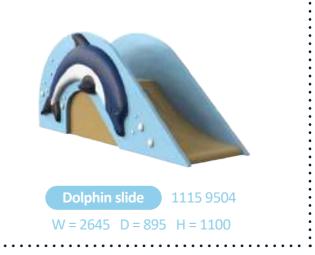

| Product name              | Product number | Theme      | Page number |
|---------------------------|----------------|------------|-------------|
| Dolphin                   | 1115 9204      | Underwater | 77          |
| Dolphin slide             | 1115 9504      | Underwater | 80          |
| Fish                      | 1115 9924      | Underwater | 77          |
| Flower coral              | 1115 9380      | Underwater | 79          |
| Harpoon gun               | 1115 9819      | Underwater | 80          |
| Jellyfish   large         | 1115 9378      | Underwater | 79          |
| Jellyfish   small         | 1115 9379      | Underwater | 79          |
| Octopus                   | 1115 9632      | Underwater | 78          |
| Octopus on rock           | 1115 9381      | Underwater | 77          |
| Orca                      | 1115 9704      | Underwater | 78          |
| Puffer fish               | 1115 9965      | Underwater | 77          |
| Sea horse                 | 1115 9866      | Underwater | 78          |
| Sea horse on rock         | 1115 9459      | Underwater | 78          |
| Shark                     | 1115 9867      | Underwater | 78          |
| Shooting object coral     | 1115 9382      | Underwater | 80          |
| Stepping shell            | 1115 9383      | Underwater | 79          |
| Submarine                 | 1115 4008      | Underwater | 80          |
| Torch coral               | 1115 9461      | Underwater | 79          |
| Turtle                    | 1115 8929      | Underwater | 77          |
| Whale slide               | 1115 9044      | Underwater | 80          |
| Balance beam              |                |            | 87          |
| Ball                      |                |            | 86          |
| Ball 'Ricardo'            |                |            | 86          |
| Belly slide               |                |            | 88          |
| Border tumble tree        |                |            | 83          |
| Ceiling tumble tree       |                |            | 83          |
| Ceiling tumbler duplo     |                |            | 83          |
| Ceiling tumbler solo      |                |            | 83          |
| Clown                     |                |            | 84          |
| Clowns totem four-headed  |                |            | 84          |
| Clowns totem six-headed   |                |            | 84          |
| Clowns totem three-headed |                |            | 84          |