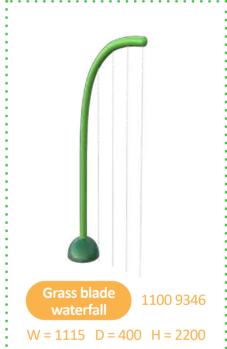

Root water arch 1100 9334 W = 475 D = 1700 H = 2045

**Grass lisdodde** 1100 9347 W = 860 D = 400 H = 2135

**Grass blade pillar** 1100 9345 W = 535 D = 400 H = 2000

W = 1275 D = 680 H = 2110

Water bubble 1100 9833 W = 500 D = 500 H = 1190

| Product name               | Product number | Theme  | Page number |
|----------------------------|----------------|--------|-------------|
| Mushroom ø 120 cm          | 1105 9038      | Forest | 29          |
| Mushroom ø 160 cm          | 1105 9039      | Forest | 29          |
| Mushroom ø 180 cm          | 1105 9040      | Forest | 29          |
| Owl                        | 1105 9329      | Forest | 30          |
| Root water arch            | 1105 9334      | Forest | 32          |
| Shooting object leaves     | 1105 9341      | Forest | 34          |
| Spider                     | 1105 9322      | Forest | 31          |
| Spotting scope shooter     | 1105 9463      | Forest | 34          |
| Squirrel                   | 1105 9323      | Forest | 30          |
| Stepping leaf              | 1105 9324      | Forest | 32          |
| Stepping log               | 1105 9700      | Forest | 32          |
| Stork's nest               | 1105 9325      | Forest | 33          |
| Surprise fountain mushroom | 1105 9702      | Forest | 29          |
| Tree                       | 1105 9908      | Forest | 33          |
| Tree bench                 | 1105 9327      | Forest | 32          |
| Tree stump stool           | 1105 9326      | Forest | 32          |
| Tree trunk balance beam    | 1105 9823      | Forest | 33          |
| Tunnel                     | 1105 9822      | Forest | 33          |
| Water play table           | 1105 9849      | Forest | 34          |
| Water play table L         | 1105 9850      | Forest | 34          |
| Water play table XL        | 1105 9851      | Forest | 34          |
| Worm                       | 1105 9328      | Forest | 31          |
| Bee in honeycomb           | 1100 9344      | Nature | 41          |
| Bridge                     | 1100 9351      | Nature | 37          |
| Caterpillar shooter        | 1100 9818      | Nature | 41          |
| Chalice flower             | 1100 9339      | Nature | 37          |
| Daisy                      | 1100 9865      | Nature | 37          |
| Dragonfly                  | 1100 9355      | Nature | 37          |
| Grass blade pillar         | 1100 9345      | Nature | 40          |
| Grass blade waterfall      | 1100 9346      | Nature | 40          |
| Grass lisdodde             | 1100 9347      | Nature | 40          |
| Honeycomb                  | 1100 9356      | Nature | 40          |