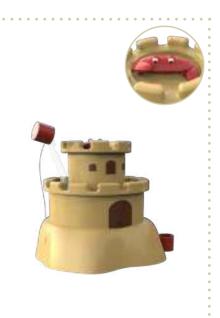

W = 8110 D = 6320 H = 7170

**Pirate ship slide** 1140 9972 W = 2805 D = 1720 H = 2645

Castle 1140 4005

W = 18385 D = 11535 H = 4800

Castle tower with slide 1140 4006

W = 5380 D = 5185 H = 4800

Castle water playground 1140 4007