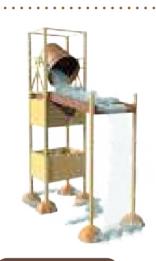

#### But how do you have to start?

Don't limit the possibilities of your water play environment, because everything is possible with our modulair system. It all starts with the fundamentals: choosing the right base that suits you the best: a toddler pool or a spray park. And then? Which steps do we have to think about with you to develop the ideal environment? The following handout will give you a short impression of this process.

#### Choosing the Aqua Drolics' pool as the base for your area?

You have several options which you can combine. Underneath we will give you a first impression. There are many more opportunities. All colours and designs can be customized in the desired theme.

#### ADVANTAGES OF AN AQUA DROLICS POOL

- The pool consists of modular elements, so it can fit any environment or dimension;
- The water depth of the pool is 22 centimeters (8.7 inches), ideal for your youngest guests;
- The floor will be laminated to the elements to make it 100% watertight;
- The parents can sit and relax at the edge of the pool;
- The preparations are relatively easy compared to other swimming pool systems;
- The pool can be designed to be wheelchair accessible;
- The pool will be installed by Aqua Drolics professionals, as this is a specialist job.