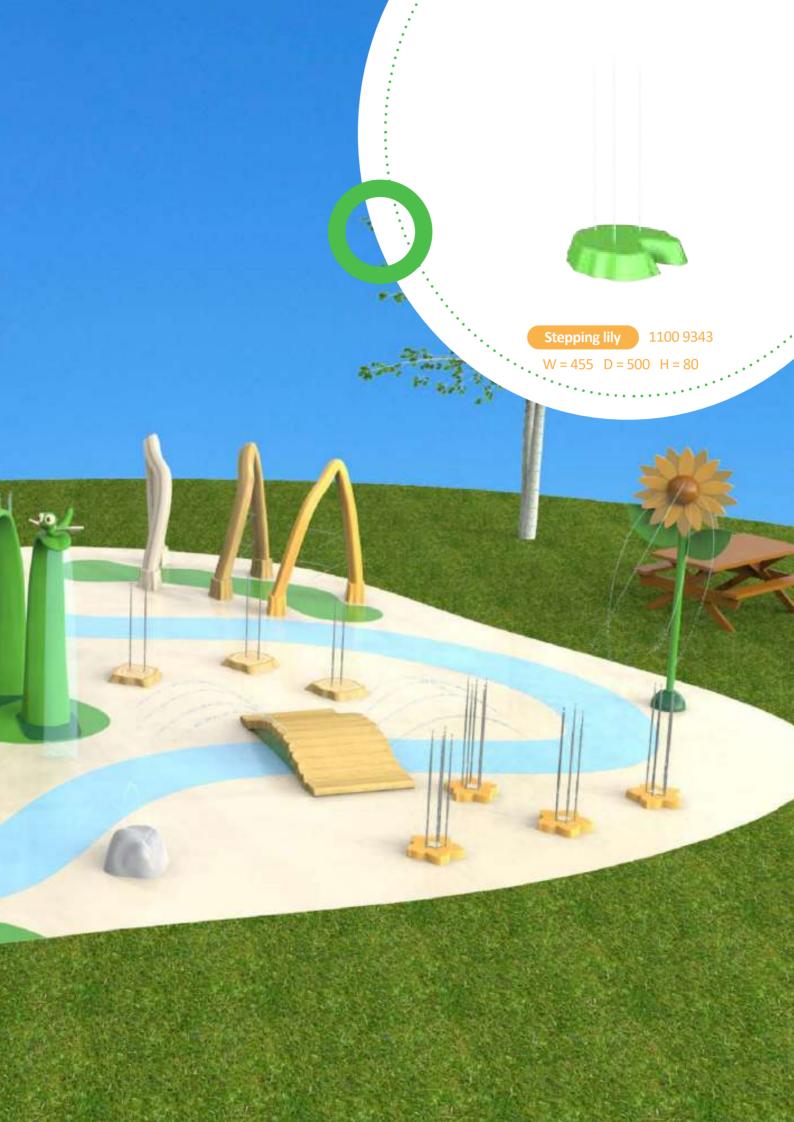

| Product name               | Product number ( | Theme   | Page number |
|----------------------------|------------------|---------|-------------|
| Ladybug                    | 1100 9468        | Nature  | 37          |
| Leaf shower duo            | 1100 9350        | Nature  | 40          |
| Leaf shower large          | 1100 9349        | Nature  | 40          |
| Leaf shower small          | 1100 9348        | Nature  | 40          |
| Root water arch            | 1100 9334        | Nature  | 40          |
| Rose tumble bucket         | 1100 9340        | Nature  | 37          |
| Rowing boat                | 1100 4004        | Nature  | 42          |
| Shooting objects leaves    | 1100 9341        | Nature  | 41          |
| Stepping flower            | 1100 9342        | Nature  | 38          |
| Stepping lily              | 1100 9343        | Nature  | 39          |
| Stone large                | 1100 9354        | Nature  | 41          |
| Stone medium               | 1100 9353        | Nature  | 41          |
| Stone small                | 1100 9352        | Nature  | 41          |
| Sunflower                  | 1100 9868        | Nature  | 37          |
| Surprise fountain rocks    | 1100 9702        | Nature  | 41          |
| Water bubble               | 1100 9833        | Nature  | 41          |
| Water play table           | 1100 9849        | Nature  | 42          |
| Water play table L         | 1100 9850        | Nature  | 42          |
| Bank tower                 | 1125 9370        | Western | 49          |
| Bull                       | 1125 9357        | Western | 45          |
| Cactus                     | 1125 9358        | Western | 48          |
| Carriage slide             | 1125 9372        | Western | 48          |
| Dynamite in rock           | 1125 9360        | Western | 47          |
| Game wall                  | 1125 3005        | Western | 48          |
| Gemstones                  | 1125 9361        | Western | 46          |
| Giant wooden tumble bucket | 1125 9906        | Western | 45          |
| Haybale                    | 1125 9362        | Western | 47          |
| Lantern                    | 1125 9363        | Western | 46          |
| Mine cart                  | 1125 9364        | Western | 46          |
| Moneybag                   | 1125 9365        | Western | 46          |
| Railway - 1 meter          | 1125 9366        | Western | 47          |
| Railway - 3 meter          | 1125 9367        | Western | 47          |