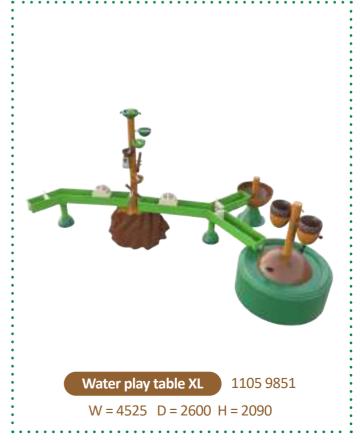

Fence pig shed 1130 9720

W = 145 D = 1000 H = 580 per meter

Water play table L 1130 9850

W = 3125 D = 790 H = 2090

Water play table 1130 9849

W = 1760 D = 725 H = 2090

Water play table XL

1130 9851