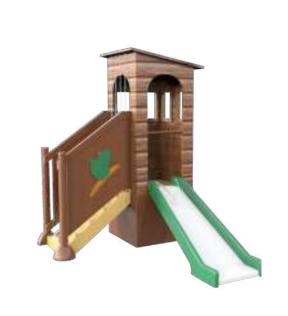

= 620 H = 440



Owl 1105 9329 W = 615 D = 595 H = 1010



**Squirrel** 1105 9323 W = 710 D = 690 H = 1060

















W = 740 D = 660 H = 1410

Beaver

1105 9967













W = 915 D = 1770 H = 2700









Bird watch shed 1105 9320 W = 1605 D = 1635 H = 2270



Tunnel 1105 9822 W = 5010 D = 2335 H = 1630



Tree 1105 9908 W = 1420 D = 1680 H = 2600



Stork's nest 1105 9325 W = 1015 D = 940 H = 2970



Tree trunk balance beam 1105 9823 W = 6290 D = 995 H = 205





leaves

W = 1095 D = 1095 H = 2545









W = 3125 D = 1000 H = 2090

1105 9341









Bear slide 1105 9333 W = 2940 D = 1540 H = 1325



Hedgehog slide 1105 9103 W = 2145 D = 1280 H = 785



W = 3405 D = 4690 H = 2835

1105 9337

Forest hut with

slides



Flying mushroom hut 1105 9335 W = 1775 D = 3090 H = 2765



Hunter cabin with slide 1105 9336 W = 2590 D = 2170 H = 2660























Honeycomb 1100 9356 W = 1940 D = 1300 H = 240



Root water arch 1100 9334 W = 475 D = 1700 H = 2045



**Grass lisdodde** 1100 9347 W = 860 D = 400 H = 2135



**Grass blade pillar** 1100 9345 W = 535 D = 400 H = 2000





W = 1275 D = 680 H = 2110







Water bubble 1100 9833 W = 500 D = 500 H = 1190

Including control unit and 4 valves



Surprise fountain rocks

1100 9702

W = 685 D = 680 H = 495 per rock



Stone small 1100 9352 W = 750 D = 570 H = 300



**Stone medium** 1100 9353 W = 750 D = 1035 H = 315



Stone large 1100 9354 W = 935 D = 1500 H = 410



Caterpillar shooter 1100 9818 W = 710 D = 400 H = 1200







W = 1895 D = 905 H = 2090



Water play table L 1100 9850

W = 3125 D = 920 H = 2