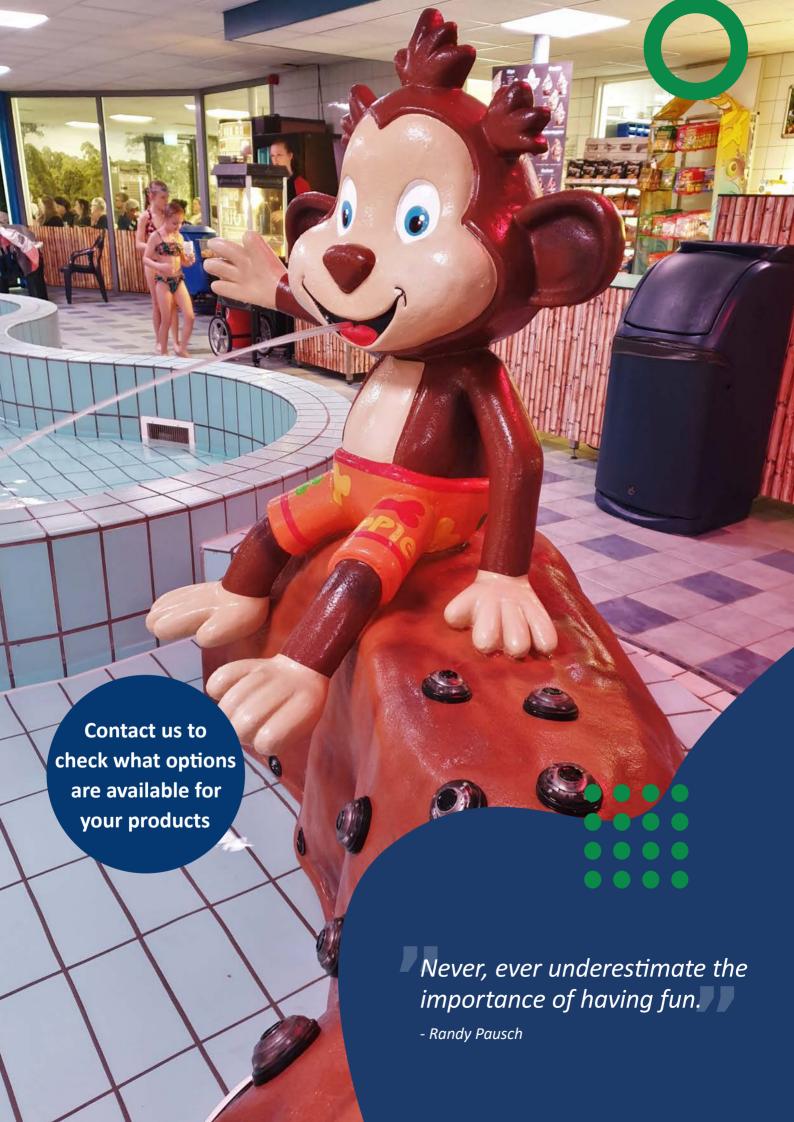

# MORE SOLUTIONS MASCOTS

Do you have a mascot or would you like to have one at your location? Our specialists are standing by to transform it into a unique water play product. Thanks to our experienced professionals, and the many mascots we've created over the years, we guarantee that this water play product will be the highlight of your swimming pool or spray park. A nice recognition of the smallest guests, and completely in line with your corporate identity.