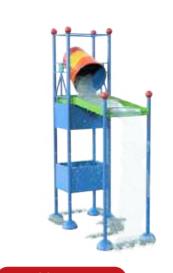

**Forest** 

**Nature** 

Western

Ice

Knights & pirates

Farm

Underwater

Coloured

Jungle

For the most up-to-date 3D images and technical information of the products scan this QR code

parasol 1150 9302 W = 1780 D = 1780 H = 2700

**Tumbler duplo** 1150 9620 W = 755 D = 1690 H = 3085

bucket 1130 9904 W = 1470 D = 2005 H = 3600