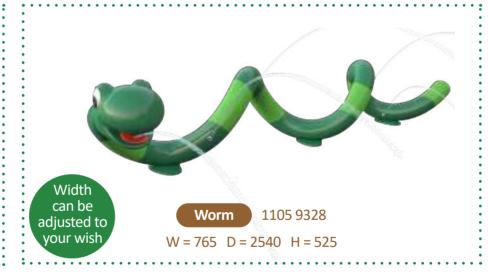

| Product name                     | Product number | Theme  | Page number |
|----------------------------------|----------------|--------|-------------|
| Seagull                          |                |        | 20          |
| Seal on rock                     |                |        | 21          |
| Ship slide                       |                |        | 25          |
| Shooting object ground labyrinth |                |        | 23          |
| Shooting object hit the salmon   |                |        | 23          |
| Sloop                            |                |        | 26          |
| Snorkeling dolphin               |                |        | 20          |
| Steamboat                        |                |        | 26          |
| Surfboards                       |                |        | 21          |
| Tumbler duplo                    |                |        | 19          |
| Water flea                       |                |        | 19          |
| Water play table L               |                |        | 24          |
| Acorn tumble tree                | 1105 9319      | Forest | 30          |
| Acorn tumbler                    | 1105 9804      | Forest | 30          |
| Bear slide                       | 1105 9333      | Forest | 35          |
| Bear with fish                   | 1105 9385      | Forest | 32          |
| Beaver                           | 1105 9967      | Forest | 32          |
| Bird watch shed                  | 1105 9320      | Forest | 33          |
| Crossbow shooter                 | 1105 9818      | Forest | 34          |
| Deer                             | 1105 9321      | Forest | 32          |
| Duck                             | 1105 9051      | Forest | 31          |
| Flying mushroom hut              | 1105 9335      | Forest | 35          |
| Forest hut with slides           | 1105 9337      | Forest | 35          |
| Forest slide                     | 1105 8910      | Forest | 35          |
| Fox                              | 1105 9330      | Forest | 31          |
| Frog                             | 1105 9701      | Forest | 32          |
| Goose                            | 1105 9043      | Forest | 31          |
| Hedgehog slide                   | 1105 9103      | Forest | 35          |
| Hunter cabin with slide          | 1105 9336      | Forest | 35          |
| Ladybug                          | 1105 9468      | Forest | 30          |
| Mushroom ø 60 cm                 | 1105 9407      | Forest | 29          |
| Mushroom ø 100 cm                | 1105 9037      | Forest | 29          |