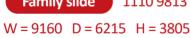

Belly slide

1110 9825

W = 14935 D = 3680 H = 1235

Dancing ball 1110 9931

W = 535 D = 500 H = 1200

Turning discs 1110 9061

W = 1000 D = 1000 H = 1660

W = 1200 D = 1200 H = 1300