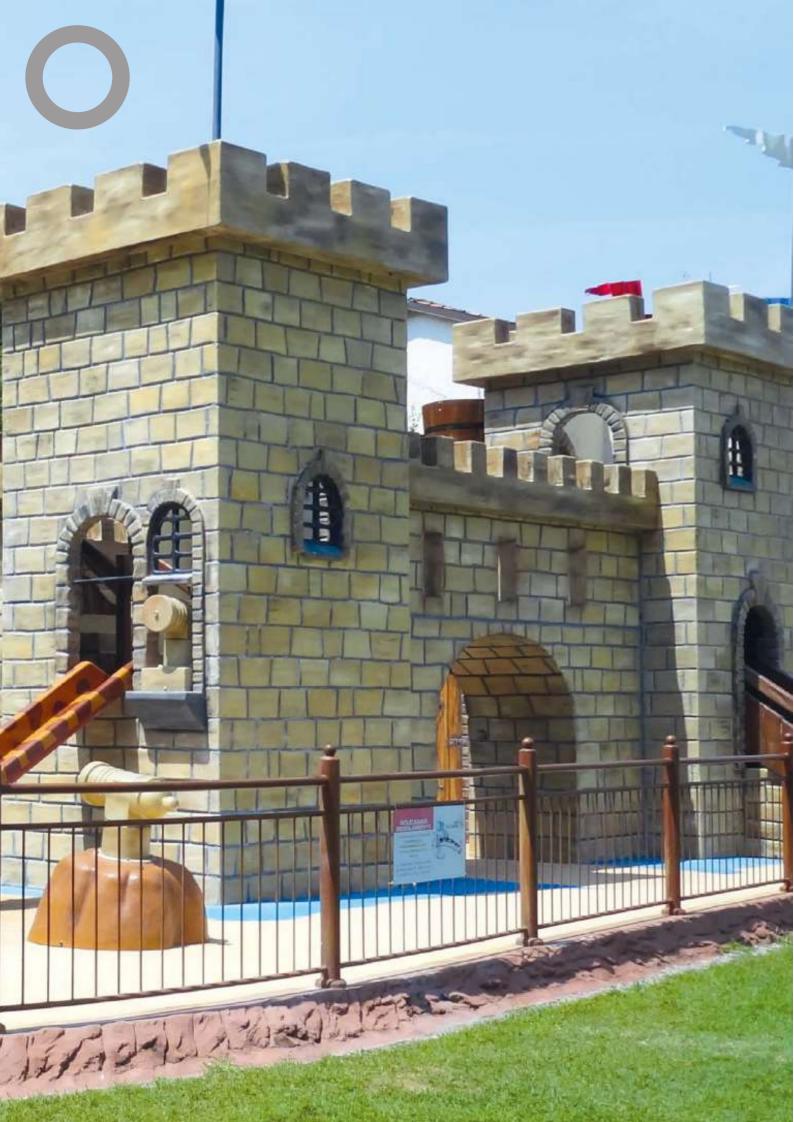

W = 8110 D = 6320 H = 7170

**Pirate ship slide** 1140 9972 W = 2805 D = 1720 H = 2645

Castle 1140 4005

W = 18385 D = 11535 H = 4800

Castle tower with slide 1140 4006

W = 5380 D = 5185 H = 4800

Castle water playground 1140 4007