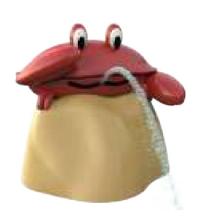

**Lobster** 1150 9307 W = 695 D = 3385 H = 2100

Snorkeling dolphin 1150 9308

W = 985 D = 1215 H = 1895

Seagull 1150 9948 W = 835 D = 930 H = 1540

Crab 1150 9303 W = 655 D = 685 H = 590

Hermit crab 1150 9304 W = 865 D = 790 H = 800