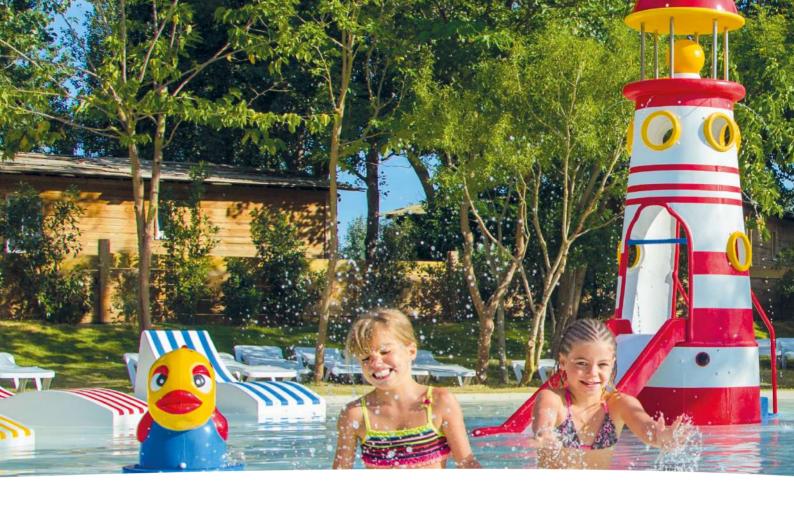

rmation of the products scan this QR code













parasol 1150 9302 W = 1780 D = 1780 H = 2700



**Tumbler duplo** 1150 9620 W = 755 D = 1690 H = 3085



bucket 1130 9904 W = 1470 D = 2005 H = 3600









**Lobster** 1150 9307 W = 695 D = 3385 H = 2100



Snorkeling dolphin 1150 9308

W = 985 D = 1215 H = 1895



Seagull 1150 9948 W = 835 D = 930 H = 1540



Crab 1150 9303 W = 655 D = 685 H = 590





Hermit crab 1150 9304 W = 865 D = 790 H = 800



Giant turtle 1150 9314 W = 2205 D = 1245 H = 570



Seal on rock 1150 9202 W = 855 D = 865 H = 1195



Mooring post 1150 9309 W = 320 D = 320 H = 550



W = 990 D = 2200 H = 850



**Sandcastle** 1150 9311 W = 845 D = 1015 H = 770



Bucket with shovel 1150 9301 W = 845 D = 835 H = 885



Surfboards 1150 9313 W = 580 D = 1210 H = 2545













Palm tree 1150 9425 W = 2260 D = 2260 H = 2855

Jetski 1150 9306





Ball

1150 9433

W = 500 D = 500 H = 570





Fish shooter 1150 9818

W = 640 D = 400 H = 1240

Shooting object hit the salmon

1150 9305

W = 910 D = 1515 H = 1655

**Shooting object ground labyrinth** 1150 9312

W = 2800 D = 340 H = 195



Sand dunes with gutter 1150 9465

W = 3985 D = 945 H = 1235



Sand dunes with palm

1150 9466

W = 2165 D = 3950 H = 3225



Water play table L 1150 9850

W = 3115 D = 915 H = 2090



Beach chair slide 1150 9315

W = 2580 D = 990 H = 1225





**Ship slide** 1150 9972

W = 2800 D = 1720 H = 2640



Lighthouse

1150 9817

W = 3085 D = 1300 H = 3950



W = 2695 D = 2475 H = 2925



Beach house L with slides

1150 9317

W = 5700 D = 4445 H = 3450



Beach house XL with slid