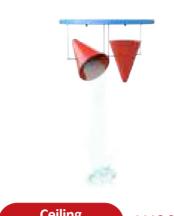

Nice to combine with a shooter/ water gun

Shooting object coral 1115 9382 W = 710 D = 2210 H = 2140

W = 760 D = 630 H = 865

**Ceiling** 1110 9616 tumbler duplo

W = 1240 D = 1270 H = 865

1110 9804 Tumbler W = 1000 D = 1000 H = 1660

Ceiling tumble tree

1110 9217

W = 1805 D = 1805 H = 2390

**Tumble tree** (3 buckets)

1110 9338

W = 1645 D = 1645 H = 3500

**Tumble tree** (5 buckets)

1110 8925