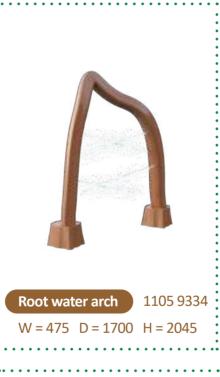

Root water arch 1100 9334 W = 475 D = 1700 H = 2045

**Grass lisdodde** 1100 9347 W = 860 D = 400 H = 2135

**Grass blade pillar** 1100 9345 W = 535 D = 400 H = 2000

W = 1275 D = 680 H = 2110

Water bubble 1100 9833 W = 500 D = 500 H = 1190