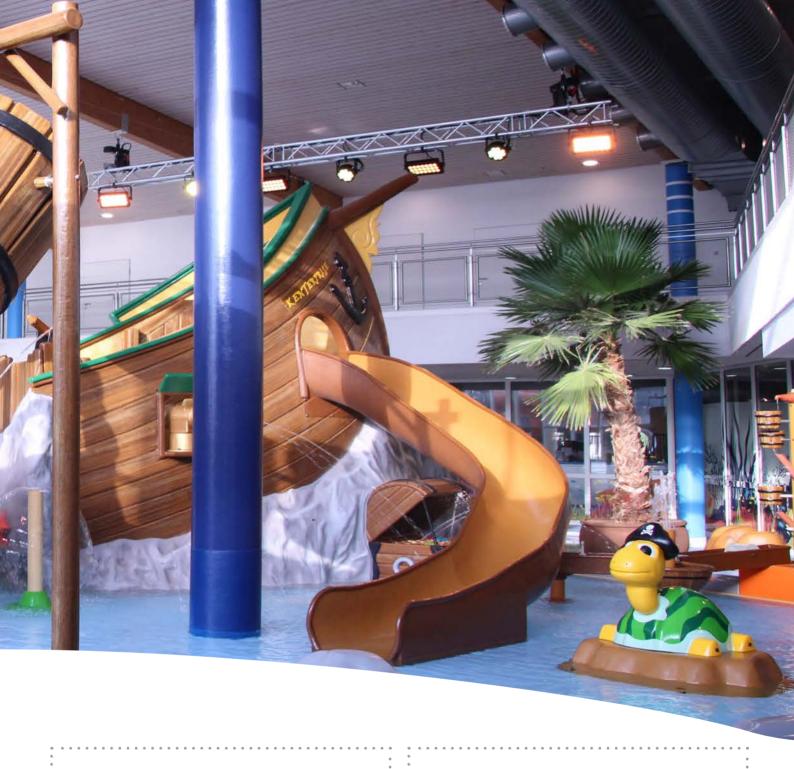

W = 8110 D = 6320 H = 7170

**Pirate ship slide** 1140 9972 W = 2805 D = 1720 H = 2645

Castle 1140 4005

W = 18385 D = 11535 H = 4800

Castle tower with slide 1140 4006

W = 5380 D = 5185 H = 4800

Castle water playground 1140 4007