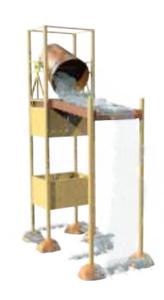

#### But how do you have to start?

Don't limit the possibilities of your water play environment, because everything is possible with our modulair system. It all starts with the fundamentals: choosing the right base that suits you the best: a toddler pool or a spray park. And then? Which steps do we have to think about with you to develop the ideal environment? The following handout will give you a short impression of this process.

#### Choosing the Aqua Drolics' pool as the base for your area?

You have several options which you can combine. Underneath we will give you a first impression. There are many more opportunities. All colours and designs can be customized in the desired theme.

#### ADVANTAGES OF AN AQUA DROLICS POOL

- The pool consists of modular elements, so it can fit any environment or dimension;
- The water depth of the pool is 22 centimeters (8.7 inches), ideal for your youngest guests;
- The floor will be laminated to the elements to make it 100% watertight;
- The parents can sit and relax at the edge of the pool;
- The preparations are relatively easy compared to other swimming pool systems;
- The pool can be designed to be wheelchair accessible;
- The pool will be installed by Aqua Drolics professionals, as this is a specialist job.