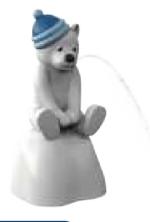

Snowman 1135 9396

W = 725 D = 790 H = 1390

Polar bear 1135 9391

W = 595 D = 630 H = 1235

Seal on ice rock 1135 9469

W = 930 D = 690 H = 1075

Walrus on rock 1135 9398 W = 670 D = 600 H = 830

**Penguin on skis** 1135 9393 W = 865 D = 845 H = 1080