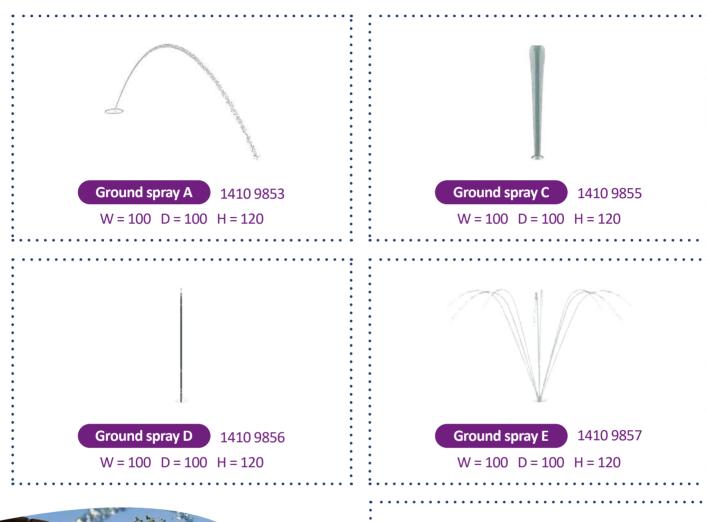

# MORE SOLUTIONS GROUND SPRAYS

Complete your spray park with different spray effects. The Ground Sprays will be an addition to your design and create a unique playing experience for your guests. Our Ground Sprays are interchangeable and compatible with our other sprayers.