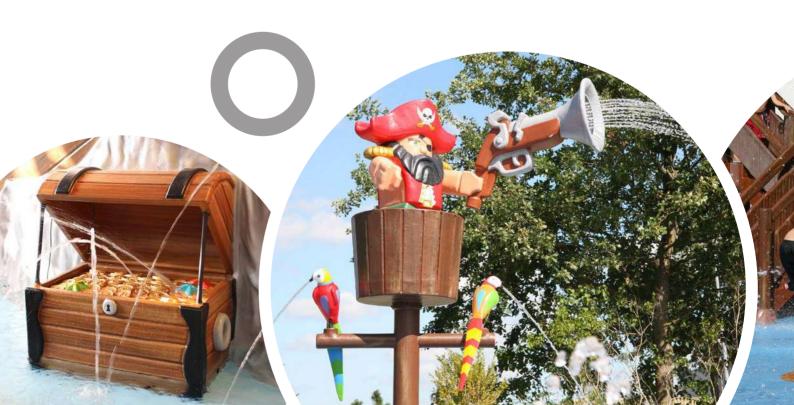

**Forest** 

**Nature** 

Western

Ice

Knights & pirates

Farm

Underwater

Coloured

Birght orange

Loch Ness head 1140 9462

Parrot with eye patch 1140 9455

W = 710 D = 650 H = 1320

Chariot with cannons 1140 9471

W = 1085 D = 1190 H = 1060

Treasure chest 1140 9952

W = 670 D = 995 H = 1020

Treasure island 1140 9955

W = 2110 D = 3155 H = 3105

Raft 1140 9956 W = 1505 D = 960 H = 1440

Including

Surprise fountain rocks 1140 9702

W = 685 D = 680 H = 495 per rock

Sword in stone 1140 9451

W = 625 D = 610 H = 740

Helm 1140 9957

W = 555 D = 420 H = 1210

Water barrel 1140 9947

W = 585 D = 500 H = 690

Chest 1140 9853 W = 900 D = 920 H = 870

Pump 'Archimedes' 1140 9815 W = 2240 D = 570 H = 1010

Water curtain 1140 9953 W = 590 D = 4150 H = 3370

Water play table 1140 9849 W = 1760 D = 725 H = 2090

Water play table L 1140 9850 W = 3125 D = 785 H = 2090

Crossbow shooter 1140 9818 W = 850 D = 950 H = 1265

Water gun 1140 9819 W = 850 D = 400 H = 1300

Ships cannon on rock, revolving 1140 9946 W = 925 D = 915 H = 1075

Different sizes and combinations possible

Pirate ship classic 1140 4001

W = 8445 D = 4830 H = 6405

**Pirate ship** 1140 4000

W = 8175 D = 6225 H = 7170

W = 8110 D = 6320 H = 7170

**Pirate ship slide** 1140 9972 W = 2805 D = 1720 H = 2645

Castle 1140 4005

W = 18385 D = 11535 H = 4800

Castle tower with slide 1140 4006

W = 5380 D = 5185 H = 4800

Castle water playground 1140 4007