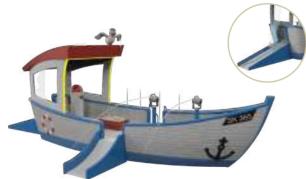

Beach house XL with slides 1150 9318

W = 6470 D = 6645 H = 4040

Fishing boat

1150 4003

W = 9400 D = 4275 H = 3560

Different sizes and combinations possible

Colourful ship

1150 4000