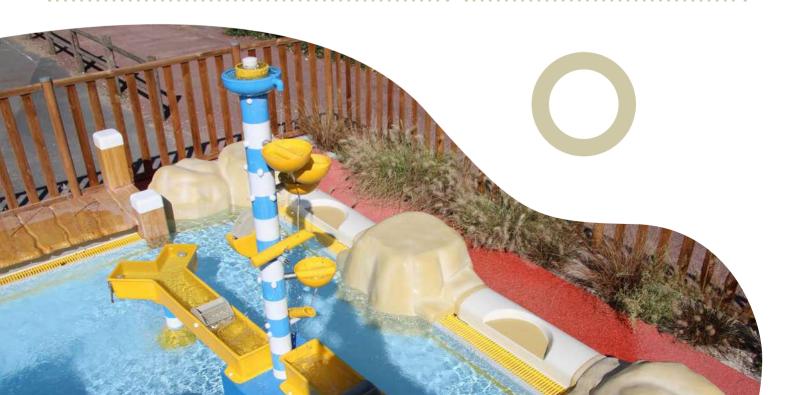

# CREATE YOUR OWN WATER AREA

#### But how do you have to start?

Don't limit the possibilities of your water play environment, because everything is possible with our modulair system. It all starts with the fundamentals: choosing the right base that suits you the best: a toddler pool or a spray park. And then? Which steps do we have to think about with you to develop the ideal environment? The following handout will give you a short impression of this process.

#### Choosing the Aqua Drolics' pool as the base for your area?

You have several options which you can combine. Underneath we will give you a first impression. There are many more opportunities. All colours and designs can be customized in the desired theme.

#### ADVANTAGES OF AN AQUA DROLICS POOL

- The pool consists of modular elements, so it can fit any environment or dimension;
- The water depth of the pool is 22 centimeters (8.7 inches), ideal for your youngest guests;
- The floor will be laminated to the elements to make it 100% watertight;
- The parents can sit and relax at the edge of the pool;
- The preparations are relatively easy compared to other swimming pool systems;
- The pool can be designed to be wheelchair accessible;
- The pool will be installed by Aqua Drolics professionals, as this is a specialist job.