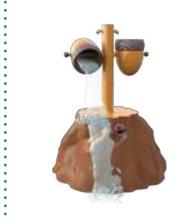

Beach chair slide 1150 9315

W = 2580 D = 990 H = 1225





**Ship slide** 1150 9972

W = 2800 D = 1720 H = 2640



Lighthouse

1150 9817

W = 3085 D = 1300 H = 3950



W = 2695 D = 2475 H = 2925



Beach house L with slides

1150 9317

W = 5700 D = 4445 H = 3450



Beach house XL with slides 1150 9318

W = 6470 D = 6645 H = 4040











Fishing boat

1150 4003

W = 9400 D = 4275 H = 3560



Different sizes and combinations possible

Colourful ship

1150 4000

W = 11515 D = 6020 H = 4610





Mushroom ø 60 cm

1105 9407

W = 610 D = 610 H = 700



Mushroom ø 100 cm 1105 9037

W = 940 D = 940 H = 1500



Mushroom ø 120 cm

1105 9038

W = 1210 D = 1210 H = 2700



Mushroom ø 160 cm

1105 9039

W = 1600 D = 1600 H = 2700



Mushroom ø 180 cm

1105 9040

W = 1770 D = 1770 H = 2700







Acorn tumbler 1105 9804 W = 1015 D = 1070 H = 1415



Acorn tumble tree 1105 9319 W = 2060 D = 2060 H = 3300



Ladybug 1105 9468 W = 585 D = 620 H = 440



Owl 1105 9329 W = 615 D = 595 H = 1010



**Squirrel** 1105 9323 W = 710 D = 690 H = 1060

















W = 740 D = 660 H = 1410

Beaver

1105 9967













W = 915 D = 1770 H = 2700









Bird watch shed 1105 9320 W = 1605 D = 1635 H = 2270



Tunnel 1105 9822 W = 5010 D = 2335 H = 1630



Tree 1105 9908 W = 1420 D = 1680 H = 2600



Stork's nest 1105 9325 W = 1015 D = 940 H = 2970



Tree trunk balance beam 1105 9823 W = 6290 D = 995 H = 205





leaves

W = 1095 D = 1095 H = 2545









W = 3125 D = 1000 H = 2090

1105 9341









Bear slide 1105 9333 W = 2940 D = 1540 H = 1325



Hedgehog slide 1105 9103 W = 2145 D