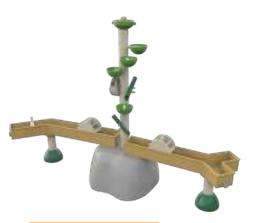

Tree trunk balance beam 1105 9823 W = 6290 D = 995 H = 205

leaves

W = 1095 D = 1095 H = 2545

W = 3125 D = 1000 H = 2090

1105 9341

Bear slide 1105 9333 W = 2940 D = 1540 H = 1325

Hedgehog slide 1105 9103 W = 2145 D = 1280 H = 785