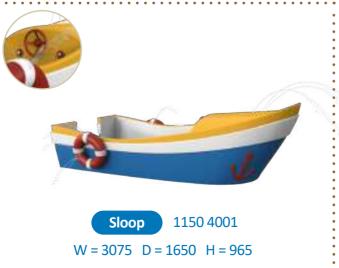

| Product name                     | Product number | Theme  | Page number |
|----------------------------------|----------------|--------|-------------|
| Seagull                          |                |        | 20          |
| Seal on rock                     |                |        | 21          |
| Ship slide                       |                |        | 25          |
| Shooting object ground labyrinth |                |        | 23          |
| Shooting object hit the salmon   |                |        | 23          |
| Sloop                            |                |        | 26          |
| Snorkeling dolphin               |                |        | 20          |
| Steamboat                        |                |        | 26          |
| Surfboards                       |                |        | 21          |
| Tumbler duplo                    |                |        | 19          |
| Water flea                       |                |        | 19          |
| Water play table L               |                |        | 24          |
| Acorn tumble tree                | 1105 9319      | Forest | 30          |
| Acorn tumbler                    | 1105 9804      | Forest | 30          |
| Bear slide                       | 1105 9333      | Forest | 35          |
| Bear with fish                   | 1105 9385      | Forest | 32          |
| Beaver                           | 1105 9967      | Forest | 32          |
| Bird watch shed                  | 1105 9320      | Forest | 33          |
| Crossbow shooter                 | 1105 9818      | Forest | 34          |
| Deer                             | 1105 9321      | Forest | 32          |
| Duck                             | 1105 9051      | Forest | 31          |
| Flying mushroom hut              | 1105 9335      | Forest | 35          |
| Forest hut with slides           | 1105 9337      | Forest | 35          |
| Forest slide                     | 1105 8910      | Forest | 35          |
| Fox                              | 1105 9330      | Forest | 31          |
| Frog                             | 1105 9701      | Forest | 32          |
| Goose                            | 1105 9043      | Forest | 31          |
| Hedgehog slide                   | 1105 9103      | Forest | 35          |
| Hunter cabin with slide          | 1105 9336      | Forest | 35          |
| Ladybug                          | 1105 9468      | Forest | 30          |
| Mushroom ø 60 cm                 | 1105 9407      | Forest | 29          |
| Mushroom ø 100 cm                | 1105 9037      | Forest | 29          |