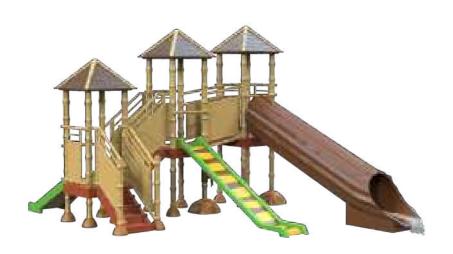

**Forest** 

**Nature** 

Western

Ice

Knights & pirates

Farm

Underwater

Coloured