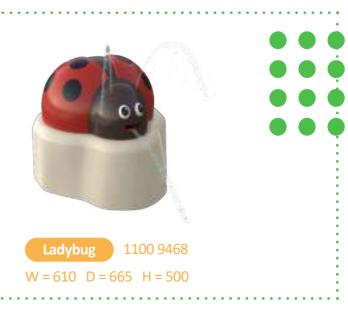

| Product name               | Product number ( | Theme   | Page number |
|----------------------------|------------------|---------|-------------|
| Ladybug                    | 1100 9468        | Nature  | 37          |
| Leaf shower duo            | 1100 9350        | Nature  | 40          |
| Leaf shower large          | 1100 9349        | Nature  | 40          |
| Leaf shower small          | 1100 9348        | Nature  | 40          |
| Root water arch            | 1100 9334        | Nature  | 40          |
| Rose tumble bucket         | 1100 9340        | Nature  | 37          |
| Rowing boat                | 1100 4004        | Nature  | 42          |
| Shooting objects leaves    | 1100 9341        | Nature  | 41          |
| Stepping flower            | 1100 9342        | Nature  | 38          |
| Stepping lily              | 1100 9343        | Nature  | 39          |
| Stone large                | 1100 9354        | Nature  | 41          |
| Stone medium               | 1100 9353        | Nature  | 41          |
| Stone small                | 1100 9352        | Nature  | 41          |
| Sunflower                  | 1100 9868        | Nature  | 37          |
| Surprise fountain rocks    | 1100 9702        | Nature  | 41          |
| Water bubble               | 1100 9833        | Nature  | 41          |
| Water play table           | 1100 9849        | Nature  | 42          |
| Water play table L         | 1100 9850        | Nature  | 42          |
| Bank tower                 | 1125 9370        | Western | 49          |
| Bull                       | 1125 9357        | Western | 45          |
| Cactus                     | 1125 9358        | Western | 48          |
| Carriage slide             | 1125 9372        | Western | 48          |
| Dynamite in rock           | 1125 9360        | Western | 47          |
| Game wall                  | 1125 3005        | Western | 48          |
| Gemstones                  | 1125 9361        | Western | 46          |
| Giant wooden tumble bucket | 1125 9906        | Western | 45          |
| Haybale                    | 1125 9362        | Western | 47          |
| Lantern                    | 1125 9363        | Western | 46          |
| Mine cart                  | 1125 9364        | Western | 46          |
| Moneybag                   | 1125 9365        | Western | 46          |
| Railway - 1 meter          | 1125 9366        | Western | 47          |
| Railway - 3 meter          | 1125 9367        | Western | 47          |