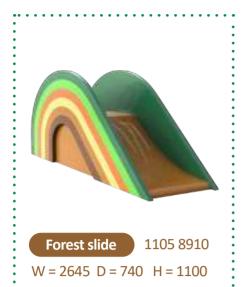

| Product name                     | Product number | Theme  | Page number |
|----------------------------------|----------------|--------|-------------|
| Seagull                          |                |        | 20          |
| Seal on rock                     |                |        | 21          |
| Ship slide                       |                |        | 25          |
| Shooting object ground labyrinth |                |        | 23          |
| Shooting object hit the salmon   |                |        | 23          |
| Sloop                            |                |        | 26          |
| Snorkeling dolphin               |                |        | 20          |
| Steamboat                        |                |        | 26          |
| Surfboards                       |                |        | 21          |
| Tumbler duplo                    |                |        | 19          |
| Water flea                       |                |        | 19          |
| Water play table L               |                |        | 24          |
| Acorn tumble tree                | 1105 9319      | Forest | 30          |
| Acorn tumbler                    | 1105 9804      | Forest | 30          |
| Bear slide                       | 1105 9333      | Forest | 35          |
| Bear with fish                   | 1105 9385      | Forest | 32          |
| Beaver                           | 1105 9967      | Forest | 32          |
| Bird watch shed                  | 1105 9320      | Forest | 33          |
| Crossbow shooter                 | 1105 9818      | Forest | 34          |
| Deer                             | 1105 9321      | Forest | 32          |
| Duck                             | 1105 9051      | Forest | 31          |
| Flying mushroom hut              | 1105 9335      | Forest | 35          |
| Forest hut with slides           | 1105 9337      | Forest | 35          |
| Forest slide                     | 1105 8910      | Forest | 35          |
| Fox                              | 1105 9330      | Forest | 31          |
| Frog                             | 1105 9701      | Forest | 32          |
| Goose                            | 1105 9043      | Forest | 31          |
| Hedgehog slide                   | 1105 9103      | Forest | 35          |
| Hunter cabin with slide          | 1105 9336      | Forest | 35          |
| Ladybug                          | 1105 9468      | Forest | 30          |
| Mushroom ø 60 cm                 | 1105 9407      | Forest | 29          |
| Mushroom ø 100 cm                | 1105 9037      | Forest | 29          |