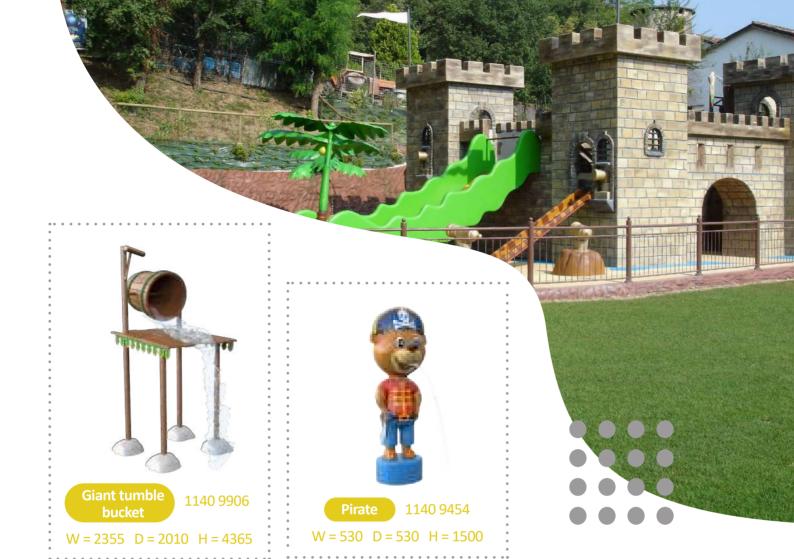

tumble bucket

1125 9906

W = 1380 D = 2035 H = 3825

1125 9374:

W = 1685 D = 1990 H = 3640:

Bull 1125 9357

W = 565 D = 705 H = 1520

Rattlesnake 1125 9368

Birght orange

Loch Ness head 1140 9462

Parrot with eye patch 1140 9455

W = 710 D = 650 H = 1320

Chariot with cannons 1140 9471

W = 1085 D = 1190 H = 1060

Treasure chest 1140 9952

W = 670 D = 995 H = 1020