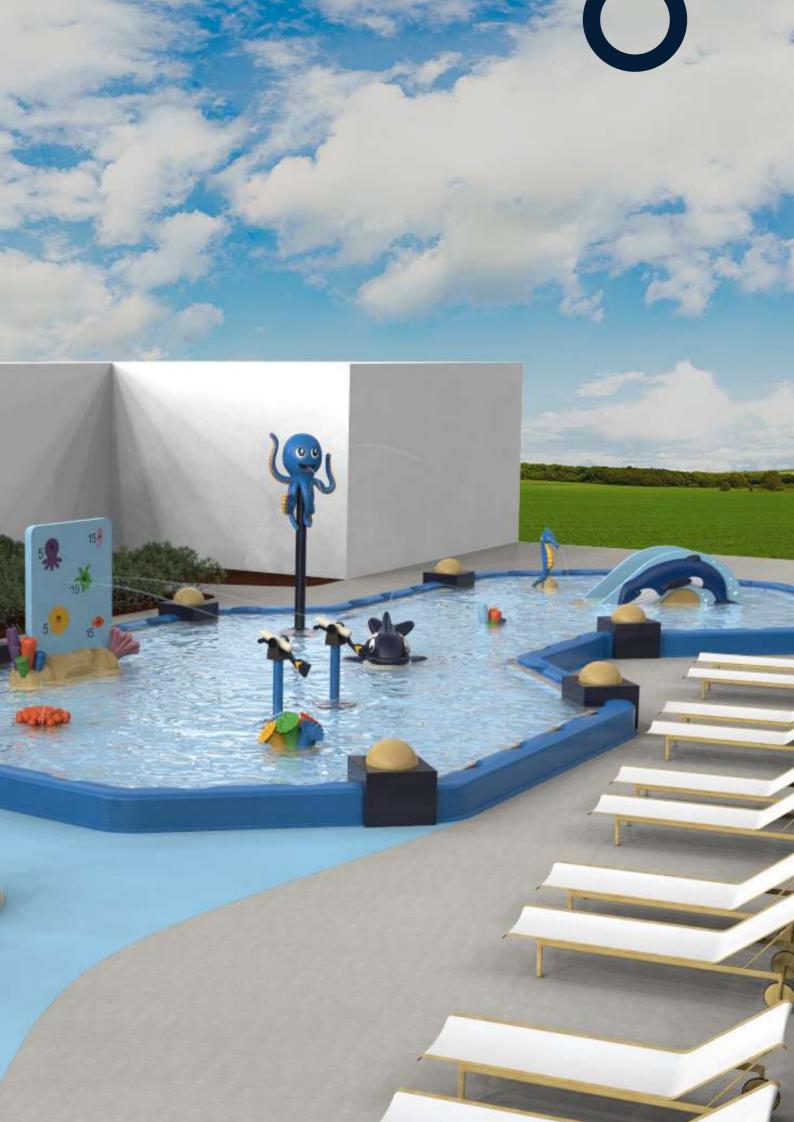

# **COLOUR OPTIONS**

#### **Our colour options**

The right colours can ensure your aquatic playground to be fully connected with the mood and energy from your youngest visitors and surroundings. A calming blue, or an energetic yellow pallette will set the right atmosphere for your aquatic playground. Because of this reason, it's possible to fully customise the colours of your products. You can choose any colour from our standard colour overview below. Do you prefer a different colour? Let us know!