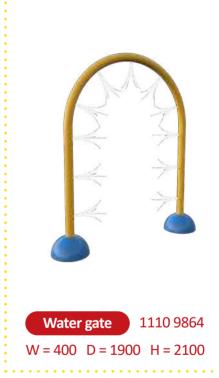

| Product name            | Product number | Theme    | Page number |
|-------------------------|----------------|----------|-------------|
| Tumble tower XL         |                |          | 84          |
| Tumble tree (3 buckets) |                |          | 83          |
| Tumble tree (5 buckets) |                |          | 83          |
| Tumbler                 |                |          | 83          |
| Tumbler duplo           |                |          | 83          |
| Tunnel                  |                |          | 87          |
| Turning discs           | 1110 9061      |          | 88          |
| Water arches            |                |          | 91          |
| Water bubble            |                |          | 85          |
| Water fountain          |                |          | 85          |
| Water gate              |                |          | 90          |
| Water pillar            |                |          | 85          |
| Water play table        |                |          | 89          |
| Water play table L      |                |          | 89          |
| Water play table XL     |                |          | 89          |
| Water playground        |                |          | 93          |
| Water playground L      |                |          | 93          |
| Water playground XL     |                |          | 93          |
| Water playground XXL    |                |          | 93          |
| Water posts             |                |          | 90          |
| Water table             | 1110 9432      | Coloured | 85          |
| Water table activity    |                |          | 88          |
| Waterfall               |                |          | 90          |
| Wave                    |                |          | 87          |
| Ball                    | 1120 9433      | Jungle   | 98          |
| Belly slide             | 1120 9825      | Jungle   | 99          |
| Cooking pot             | 1120 9926      | Jungle   | 95          |
| Crocodile               | 1120 9922      | Jungle   | 96          |
| Crocodile slide         | 1120 9206      | Jungle   | 103         |
| Elephant                | 1120 9052      | Jungle   | 96          |
| Elephant slide          | 1120 9201      | Jungle   | 103         |
| Family slide            | 1120 9839      | Jungle   | 104         |