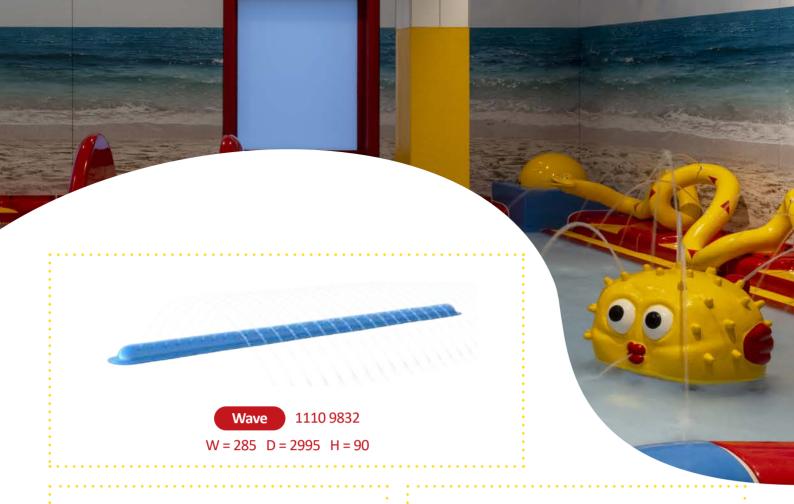

W = 500 D = 500 H = 570

Tunnel 1120 9822

W = 5010 D = 2335 H = 1630

Wave 1120 9832

W = 285 D = 2995 H = 90

Water play table 1120 9849

W = 1895 D = 915 H = 2090

Water play table L 1120 9850