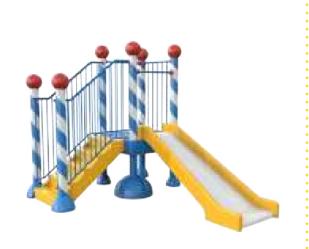

W = 2625 D = 2105 H = 1875

Hut with slide 1120 9218

W = 2660 D = 2140 H = 2775

Hut with balcony 1120 9633

W = 2790 D = 2030 H = 2775

Tower with slide 1120 9405

W = 5920 D = 1255 H = 2470

Hut with treetrunk 1120 9901