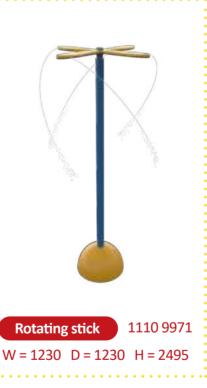

| Product name                  | Product number | Theme    | Page number |
|-------------------------------|----------------|----------|-------------|
| Control panel                 |                |          | 87          |
| Dancing ball                  |                |          | 88          |
| Elephant                      |                |          | 85          |
| Family slide                  |                |          | 93          |
| Giant clown                   |                |          | 84          |
| Giant tumble bucket           |                |          | 83          |
| Half a ball ø 20 cm           |                |          | 86          |
| Half a ball ø 40 cm           |                |          | 86          |
| Helicopter                    |                |          | 86          |
| Hurdle                        |                |          | 91          |
| Hut with balcony              |                |          | 92          |
| Hut with slide                |                |          | 92          |
| Mast                          |                |          | 85          |
| Midi slide                    |                |          | 92          |
| Mini arch                     |                |          | 90          |
| Mini curve                    |                |          | 90          |
| Mini shooter                  |                |          | 88          |
| Mini slide                    |                |          | 92          |
| Platform with slide           |                |          | 92          |
| Question mark                 |                |          | 90          |
| Rainbow slide                 |                |          | 92          |
| Rotating stick                |                |          | 90          |
| Seal                          |                |          | 85          |
| Shooter                       |                |          | 88          |
| Shooting object labyrinth     |                |          | 88          |
| Shooting object propellers    |                |          | 89          |
| Shooting object turning discs |                |          | 89          |
| Splash fountain               |                |          | 87          |
| Stick                         | 1110 9873      | Coloured | 90          |
| Tower with slide              |                |          | 92          |
| Tumble tower                  | 1110 9846      | Coloured | 84          |
| Tumble tower L                |                |          | 84          |
|                               |                |          |             |