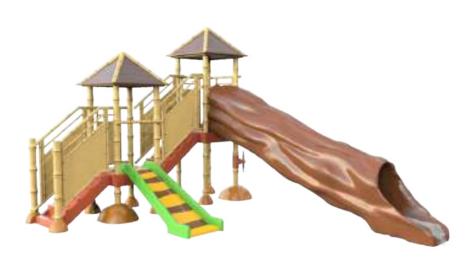

**Forest** 

**Nature** 

Western

Ice

Knights & pirates

Farm

Underwater

Coloured