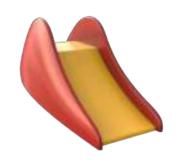

Midi slide 1110 9801 W = 2380 D = 920 H = 955

Rainbow slide 1110 8910 W = 2645 D = 740 H = 1100

Hut with balcony 1110 9633 W = 2710 D = 2035 H = 2830

W = 2710 D = 2135 H = 2830

Platform with slide 1110 9602 W = 2595 D = 1985 H = 1990