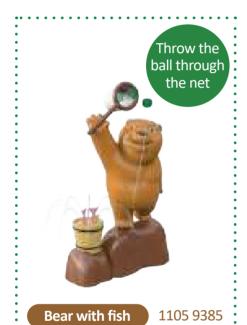

W = 400 D = 3400 H = 1845 per arch

Sledge

1135 9395

W = 1235 D = 1060 H = 655

Snowmobile 1135 9387

W = 1400 D = 540 H = 720

Balance beam 1135 9823 W = 6260 D = 1000 H = 350

Bear with fish 1135 9385 W = 915 D = 1770 H = 2700