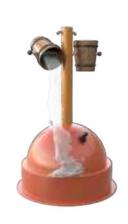

Helm 1140 9957

W = 555 D = 420 H = 1210

Water barrel 1140 9947

W = 585 D = 500 H = 690

Chest 1140 9853 W = 900 D = 920 H = 870

Pump 'Archimedes' 1140 9815 W = 2240 D = 570 H = 1010

Water curtain 1140 9953 W = 590 D = 4150 H = 3370