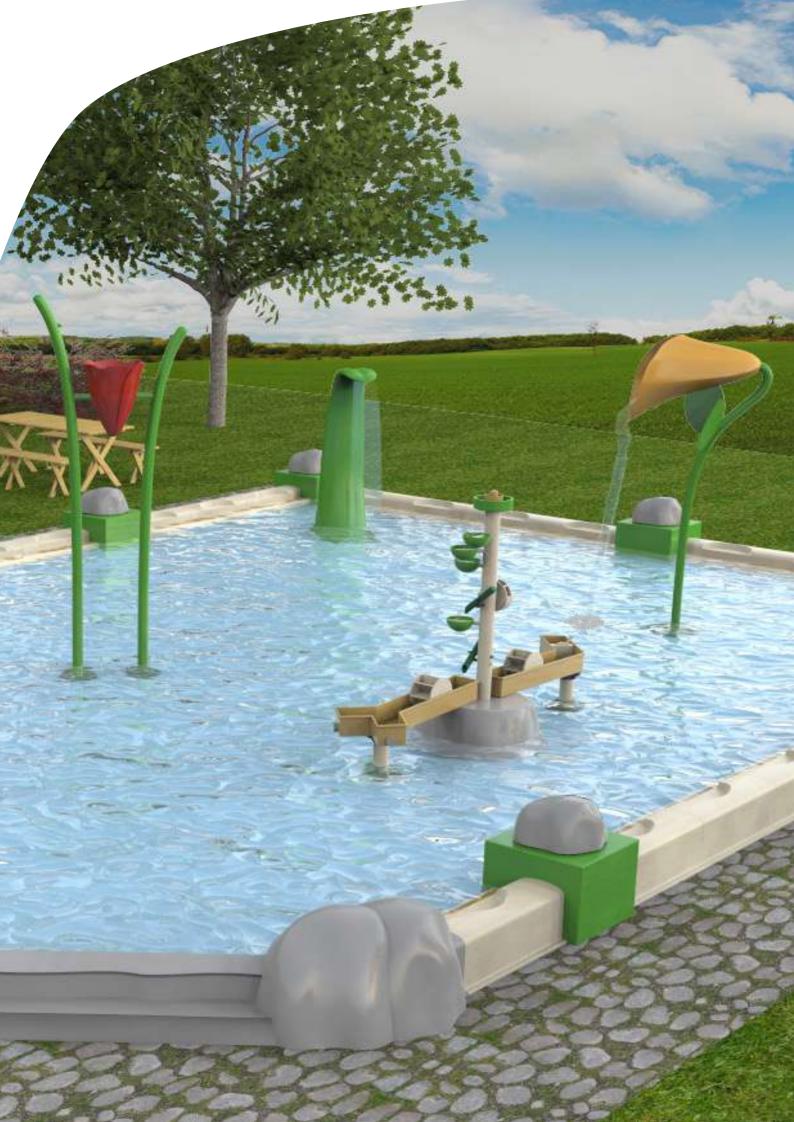

336 W = 2590 D = 2170 H = 2660























Honeycomb 1100 9356 W = 1940 D = 1300 H = 240



Root water arch 1100 9334 W = 475 D = 1700 H = 2045



**Grass lisdodde** 1100 9347 W = 860 D = 400 H = 2135



**Grass blade pillar** 1100 9345 W = 535 D = 400 H = 2000





W = 1275 D = 680 H = 2110







Water bubble 1100 9833 W = 500 D = 500 H = 1190

Including control unit and 4 valves



Surprise fountain rocks

1100 9702

W = 685 D = 680 H = 495 per rock



Stone small 1100 9352 W = 750 D = 570 H = 300



**Stone medium** 1100 9353 W = 750 D = 1035 H = 315



Stone large 1100 9354 W = 935 D = 1500 H = 410



Caterpillar shooter 1100 9818 W = 710 D = 400 H = 1200







W = 1895 D = 905 H = 2090



Water play table L 1100 9850

W = 3125 D = 920 H = 2090



Rowing boat 1100 4004









Tumbler duplo 1125 9620

W = 680 D = 2000 H = 3025



tumble bucket

1125 9906

W = 1380 D = 2035 H = 3825





1125 9374:

W = 1685 D = 1990 H = 3640:



Bull 1125 9357

W = 565 D = 705 H = 1520





Rattlesnake 1125 9368

W = 665 D = 815 H = 580



**TNT barrel** 1125 9369

W = 1300 D = 500 H = 620



**Lantern** 1125 9363

W = 850 D = 620 H = 3000



Money bag 1125 9365 W = 390 D = 460 H = 570



Mine cart 1125 9364

W = 1145 D = 2120 H = 1480



Gemstones 1125 9361 W = 785 D = 775 H = 825



**Tunnel** 1125 9822 W = 6610 D = 3540 H = 1800





Railway - 1 meter 1125 9366

W = 1000 D = 1055 H = 100



Railway - 3 meter 1125 9367

W = 3000 D = 1055 H = 100



Dynamite in rock 1125 9360

W = 1195 D = 1080 H = 755



Haybale 1125 9362

W = 435 D = 995 H = 355







W = 620 D = 2935