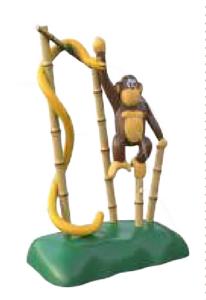

Parrots on pole 1120 9929

W = 620 D = 1200 H = 3200

W = 885 D = 1495 H = 2470

Monkey island L

1120 9941

W = 1285 D = 2330 H = 2900:

Monkey island XL

1120 9942