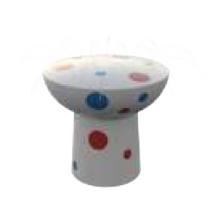

W = 11515 D = 6020 H = 4610

Mushroom ø 60 cm

1105 9407

W = 610 D = 610 H = 700

Mushroom ø 100 cm 1105 9037

W = 940 D = 940 H = 1500

Mushroom ø 120 cm

1105 9038