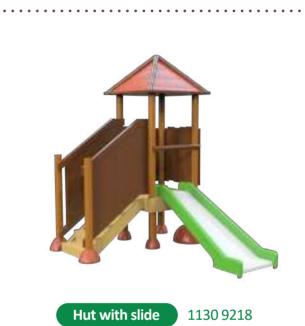

W = 2625 D = 2105 H = 1875

Hut with slide 1120 9218

W = 2660 D = 2140 H = 2775

Hut with balcony 1120 9633

W = 2790 D = 2030 H = 2775

Tower with slide 1120 9405

W = 5920 D = 1255 H = 2470

Hut with treetrunk 1120 9901