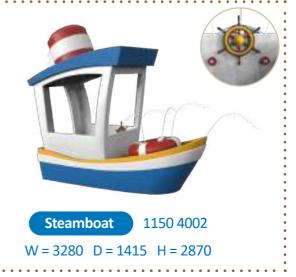

W = 2800 D = 1720 H = 2640

Lighthouse

1150 9817

W = 3085 D = 1300 H = 3950

W = 2695 D = 2475 H = 2925

Beach house L with slides

1150 9317

W = 5700 D = 4445 H = 3450