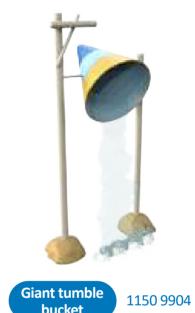

Jungle

For the most up-to-date 3D images and technical information of the products scan this QR code

parasol 1150 9302 W = 1780 D = 1780 H = 2700

**Tumbler duplo** 1150 9620 W = 755 D = 1690 H = 3085

bucket 1130 9904 W = 1470 D = 2005 H = 3600