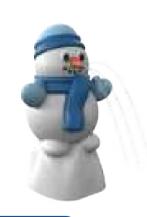

Snowman 1135 9396

W = 725 D = 790 H = 1390

Polar bear 1135 9391

W = 595 D = 630 H = 1235

Seal on ice rock 1135 9469

W = 930 D = 690 H = 1075

Walrus on rock 1135 9398 W = 670 D = 600 H = 830

**Penguin on skis** 1135 9393 W = 865 D = 845 H = 1080