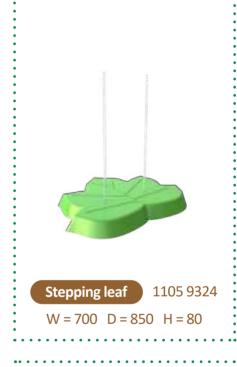

| Product name               | Product number | Theme  | Page number |
|----------------------------|----------------|--------|-------------|
| Mushroom ø 120 cm          | 1105 9038      | Forest | 29          |
| Mushroom ø 160 cm          | 1105 9039      | Forest | 29          |
| Mushroom ø 180 cm          | 1105 9040      | Forest | 29          |
| Owl                        | 1105 9329      | Forest | 30          |
| Root water arch            | 1105 9334      | Forest | 32          |
| Shooting object leaves     | 1105 9341      | Forest | 34          |
| Spider                     | 1105 9322      | Forest | 31          |
| Spotting scope shooter     | 1105 9463      | Forest | 34          |
| Squirrel                   | 1105 9323      | Forest | 30          |
| Stepping leaf              | 1105 9324      | Forest | 32          |
| Stepping log               | 1105 9700      | Forest | 32          |
| Stork's nest               | 1105 9325      | Forest | 33          |
| Surprise fountain mushroom | 1105 9702      | Forest | 29          |
| Tree                       | 1105 9908      | Forest | 33          |
| Tree bench                 | 1105 9327      | Forest | 32          |
| Tree stump stool           | 1105 9326      | Forest | 32          |
| Tree trunk balance beam    | 1105 9823      | Forest | 33          |
| Tunnel                     | 1105 9822      | Forest | 33          |
| Water play table           | 1105 9849      | Forest | 34          |
| Water play table L         | 1105 9850      | Forest | 34          |
| Water play table XL        | 1105 9851      | Forest | 34          |
| Worm                       | 1105 9328      | Forest | 31          |
| Bee in honeycomb           | 1100 9344      | Nature | 41          |
| Bridge                     | 1100 9351      | Nature | 37          |
| Caterpillar shooter        | 1100 9818      | Nature | 41          |
| Chalice flower             | 1100 9339      | Nature | 37          |
| Daisy                      | 1100 9865      | Nature | 37          |
| Dragonfly                  | 1100 9355      | Nature | 37          |
| Grass blade pillar         | 1100 9345      | Nature | 40          |
| Grass blade waterfall      | 1100 9346      | Nature | 40          |
| Grass lisdodde             | 1100 9347      | Nature | 40          |
| Honeycomb                  | 1100 9356      | Nature | 40          |