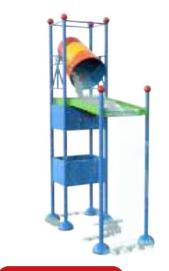

**Forest** 

**Nature** 

Western

Ice

Knights & pirates

Farm

Underwater

Coloured

Jungle

For the most up-to-date 3D images and technical information of the products scan this QR code

parasol 1150 9302 W = 1780 D = 1780 H = 2700

**Tumbler duplo** 1150 9620 W = 755 D = 1690 H = 3085

bucket 1130 9904 W = 1470 D = 2005 H = 3600