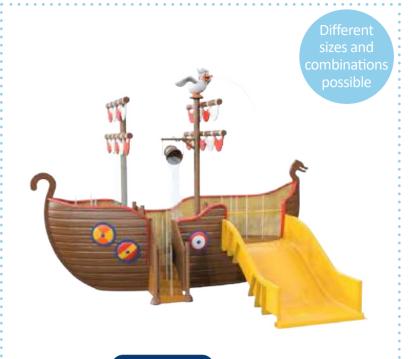

Ships cannon on rock, revolving 1140 9946 W = 925 D = 915 H = 1075

Different sizes and combinations possible

Pirate ship classic 1140 4001

W = 8445 D = 4830 H = 6405

**Pirate ship** 1140 4000

W = 8175 D = 6225 H = 7170