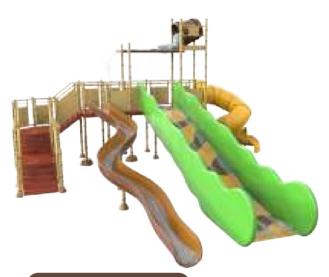

**Forest** 

**Nature** 

Western

Ice

Knights & pirates

Farm

Underwater

Coloured