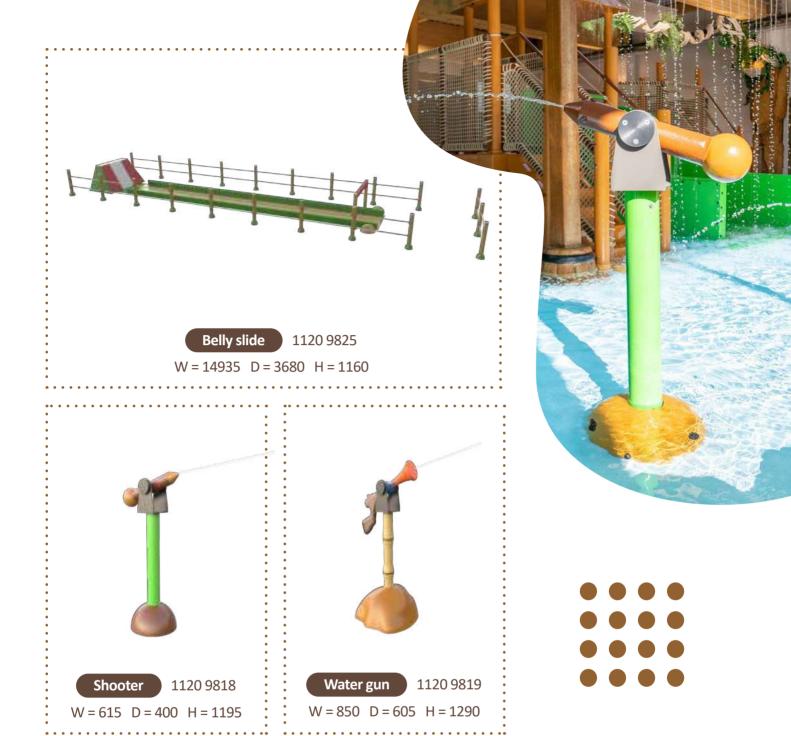

Belly slide

1110 9825

W = 14935 D = 3680 H = 1235

Dancing ball 1110 9931

W = 535 D = 500 H = 1200

Turning discs 1110 9061

W = 1000 D = 1000 H = 1660

W = 1200 D = 1200 H = 1300

Mini shooter 1110 9820

W = 330 D = 360 H = 800

Shooter 1110 9818 W = 615 D = 400 H = 1195

Shooting object labyrinth

1110 9706

W = 1315 D = 1375 H = 1710

Shooting object turning discs 1110 9830

W = 500 D = 855 H = 3275