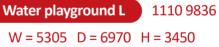

W = 4675 D = 2385 H = 2090

Tractor with slide 1130 4037

W = 3680 D = 3585 H = 2275

W = 2590 D = 1965 H = 1920

W = 2655 D = 2185 H = 2785

Water playground 1130 9409 W = 4095 D = 4065 H = 3410

Water playground L 1130 9836 W = 5265 D = 6935 H = 3700