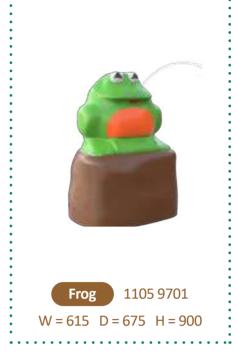

melon
W = 1155 D = 2065 H = 3560

Tumble tower 1120 9846 W = 3850 D = 2020 H = 4850

Tumble tower L 1120 9847 W = 3850 D = 2020 H = 5500

Tumble tower XL 1120 9848 W = 3850 D = 2020 H = 6000

Frog 1120 9701 W = 620 D = 675 H = 905