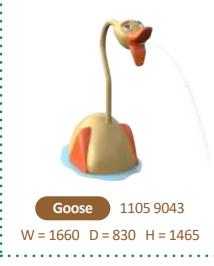

| Product name                     | Product number | Theme  | Page number |
|----------------------------------|----------------|--------|-------------|
| Seagull                          |                |        | 20          |
| Seal on rock                     |                |        | 21          |
| Ship slide                       |                |        | 25          |
| Shooting object ground labyrinth |                |        | 23          |
| Shooting object hit the salmon   |                |        | 23          |
| Sloop                            |                |        | 26          |
| Snorkeling dolphin               |                |        | 20          |
| Steamboat                        |                |        | 26          |
| Surfboards                       |                |        | 21          |
| Tumbler duplo                    |                |        | 19          |
| Water flea                       |                |        | 19          |
| Water play table L               |                |        | 24          |
| Acorn tumble tree                | 1105 9319      | Forest | 30          |
| Acorn tumbler                    | 1105 9804      | Forest | 30          |
| Bear slide                       | 1105 9333      | Forest | 35          |
| Bear with fish                   | 1105 9385      | Forest | 32          |
| Beaver                           | 1105 9967      | Forest | 32          |
| Bird watch shed                  | 1105 9320      | Forest | 33          |
| Crossbow shooter                 | 1105 9818      | Forest | 34          |
| Deer                             | 1105 9321      | Forest | 32          |
| Duck                             | 1105 9051      | Forest | 31          |
| Flying mushroom hut              | 1105 9335      | Forest | 35          |
| Forest hut with slides           | 1105 9337      | Forest | 35          |
| Forest slide                     | 1105 8910      | Forest | 35          |
| Fox                              | 1105 9330      | Forest | 31          |
| Frog                             | 1105 9701      | Forest | 32          |
| Goose                            | 1105 9043      | Forest | 31          |
| Hedgehog slide                   | 1105 9103      | Forest | 35          |
| Hunter cabin with slide          | 1105 9336      | Forest | 35          |
| Ladybug                          | 1105 9468      | Forest | 30          |
| Mushroom ø 60 cm                 | 1105 9407      | Forest | 29          |
| Mushroom ø 100 cm                | 1105 9037      | Forest | 29          |