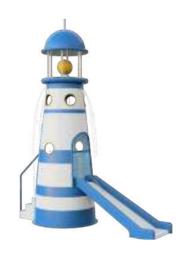

W = 2800 D = 1720 H = 2640

Lighthouse

1150 9817

W = 3085 D = 1300 H = 3950

W = 2695 D = 2475 H = 2925

Beach house L with slides

1150 9317

W = 5700 D = 4445 H = 3450