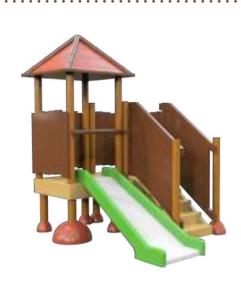

W = 4675 D = 2385 H = 2090

Tractor with slide 1130 4037

W = 3680 D = 3585 H = 2275

W = 2590 D = 1965 H = 1920

W = 2655 D = 2185 H = 2785

Water playground 1130 9409 W = 4095 D = 4065 H = 3410

Water playground L 1130 9836 W = 5265 D = 6935 H = 3700