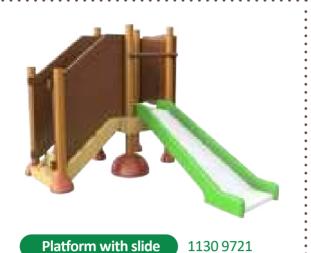

Fence pig shed 1130 9720

W = 145 D = 1000 H = 580 per meter

Water play table L 1130 9850

W = 3125 D = 790 H = 2090

Water play table 1130 9849

W = 1760 D = 725 H = 2090

Water play table XL

1130 9851