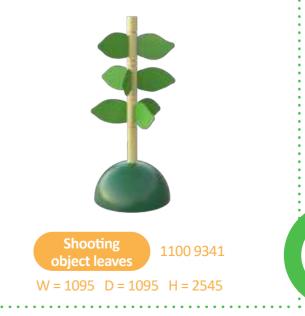

| Product name               | Product number | Theme  | Page number |
|----------------------------|----------------|--------|-------------|
| Mushroom ø 120 cm          | 1105 9038      | Forest | 29          |
| Mushroom ø 160 cm          | 1105 9039      | Forest | 29          |
| Mushroom ø 180 cm          | 1105 9040      | Forest | 29          |
| Owl                        | 1105 9329      | Forest | 30          |
| Root water arch            | 1105 9334      | Forest | 32          |
| Shooting object leaves     | 1105 9341      | Forest | 34          |
| Spider                     | 1105 9322      | Forest | 31          |
| Spotting scope shooter     | 1105 9463      | Forest | 34          |
| Squirrel                   | 1105 9323      | Forest | 30          |
| Stepping leaf              | 1105 9324      | Forest | 32          |
| Stepping log               | 1105 9700      | Forest | 32          |
| Stork's nest               | 1105 9325      | Forest | 33          |
| Surprise fountain mushroom | 1105 9702      | Forest | 29          |
| Tree                       | 1105 9908      | Forest | 33          |
| Tree bench                 | 1105 9327      | Forest | 32          |
| Tree stump stool           | 1105 9326      | Forest | 32          |
| Tree trunk balance beam    | 1105 9823      | Forest | 33          |
| Tunnel                     | 1105 9822      | Forest | 33          |
| Water play table           | 1105 9849      | Forest | 34          |
| Water play table L         | 1105 9850      | Forest | 34          |
| Water play table XL        | 1105 9851      | Forest | 34          |
| Worm                       | 1105 9328      | Forest | 31          |
| Bee in honeycomb           | 1100 9344      | Nature | 41          |
| Bridge                     | 1100 9351      | Nature | 37          |
| Caterpillar shooter        | 1100 9818      | Nature | 41          |
| Chalice flower             | 1100 9339      | Nature | 37          |
| Daisy                      | 1100 9865      | Nature | 37          |
| Dragonfly                  | 1100 9355      | Nature | 37          |
| Grass blade pillar         | 1100 9345      | Nature | 40          |
| Grass blade waterfall      | 1100 9346      | Nature | 40          |
| Grass lisdodde             | 1100 9347      | Nature | 40          |
| Honeycomb                  | 1100 9356      | Nature | 40          |

| Product name               | Product number ( | Theme   | Page number |
|----------------------------|------------------|---------|-------------|
| Ladybug                    | 1100 9468        | Nature  | 37          |
| Leaf shower duo            | 1100 9350        | Nature  | 40          |
| Leaf shower large          | 1100 9349        | Nature  | 40          |
| Leaf shower small          | 1100 9348        | Nature  | 40          |
| Root water arch            | 1100 9334        | Nature  | 40          |
| Rose tumble bucket         | 1100 9340        | Nature  | 37          |
| Rowing boat                | 1100 4004        | Nature  | 42          |
| Shooting objects leaves    | 1100 9341        | Nature  | 41          |
| Stepping flower            | 1100 9342        | Nature  | 38          |
| Stepping lily              | 1100 9343        | Nature  | 39          |
| Stone large                | 1100 9354        | Nature  | 41          |
| Stone medium               | 1100 9353        | Nature  | 41          |
| Stone small                | 1100 9352        | Nature  | 41          |
| Sunflower                  | 1100 9868        | Nature  | 37          |
| Surprise fountain rocks    | 1100 9702        | Nature  | 41          |
| Water bubble               | 1100 9833        | Nature  | 41          |
| Water play table           | 1100 9849        | Nature  | 42          |
| Water play table L         | 1100 9850        | Nature  | 42          |
| Bank tower                 | 1125 9370        | Western | 49          |
| Bull                       | 1125 9357        | Western | 45          |
| Cactus                     | 1125 9358        | Western | 48          |
| Carriage slide             | 1125 9372        | Western | 48          |
| Dynamite in rock           | 1125 9360        | Western | 47          |
| Game wall                  | 1125 3005        | Western | 48          |
| Gemstones                  | 1125 9361        | Western | 46          |
| Giant wooden tumble bucket | 1125 9906        | Western | 45          |
| Haybale                    | 1125 9362        | Western | 47          |
| Lantern                    | 1125 9363        | Western | 46          |
| Mine cart                  | 1125 9364        | Western | 46          |
| Moneybag                   | 1125 9365        | Western | 46          |
| Railway - 1 meter          | 1125 9366        | Western | 47          |
| Railway - 3 meter          | 1125 9367        | Western | 47          |