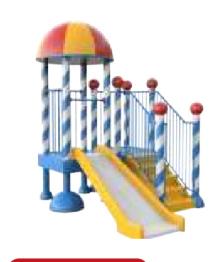

W = 2625 D = 2105 H = 1875

Hut with slide 1120 9218

W = 2660 D = 2140 H = 2775

Hut with balcony 1120 9633

W = 2790 D = 2030 H = 2775

Tower with slide 1120 9405

W = 5920 D = 1255 H = 2470

Hut with treetrunk 1120 9901