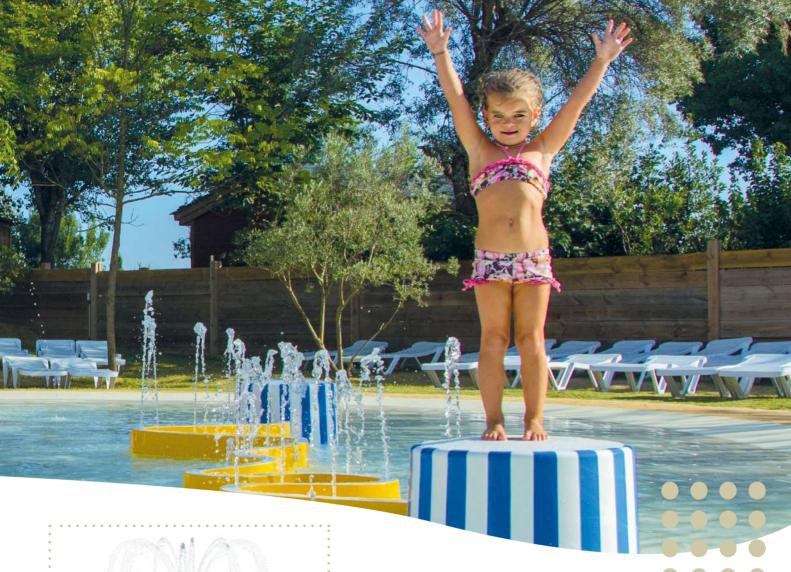

# CREATE YOUR OWN WATER AREA

#### But how do you have to start?

Don't limit the possibilities of your water play environment, because everything is possible with our modulair system. It all starts with the fundamentals: choosing the right base that suits you the best: a toddler pool or a spray park. And then? Which steps do we have to think about with you to develop the ideal environment? The following handout will give you a short impression of this process.

#### Choosing the Aqua Drolics' pool as the base for your area?

You have several options which you can combine. Underneath we will give you a first impression. There are many more opportunities. All colours and designs can be customized in the desired theme.

#### ADVANTAGES OF AN AQUA DROLICS POOL

- The pool consists of modular elements, so it can fit any environment or dimension;
- The water depth of the pool is 22 centimeters (8.7 inches), ideal for your youngest guests;
- The floor will be laminated to the elements to make it 100% watertight;
- The parents can sit and relax at the edge of the pool;
- The preparations are relatively easy compared to other swimming pool systems;
- The pool can be designed to be wheelchair accessible;
- The pool will be installed by Aqua Drolics professionals, as this is a specialist job.