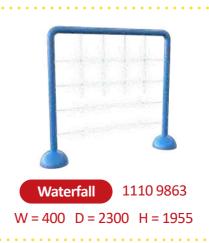

| Product name            | Product number | Theme    | Page number |
|-------------------------|----------------|----------|-------------|
| Tumble tower XL         |                |          | 84          |
| Tumble tree (3 buckets) |                |          | 83          |
| Tumble tree (5 buckets) |                |          | 83          |
| Tumbler                 |                |          | 83          |
| Tumbler duplo           |                |          | 83          |
| Tunnel                  |                |          | 87          |
| Turning discs           | 1110 9061      |          | 88          |
| Water arches            |                |          | 91          |
| Water bubble            |                |          | 85          |
| Water fountain          |                |          | 85          |
| Water gate              |                |          | 90          |
| Water pillar            |                |          | 85          |
| Water play table        |                |          | 89          |
| Water play table L      |                |          | 89          |
| Water play table XL     |                |          | 89          |
| Water playground        |                |          | 93          |
| Water playground L      |                |          | 93          |
| Water playground XL     |                |          | 93          |
| Water playground XXL    |                |          | 93          |
| Water posts             |                |          | 90          |
| Water table             | 1110 9432      | Coloured | 85          |
| Water table activity    |                |          | 88          |
| Waterfall               |                |          | 90          |
| Wave                    |                |          | 87          |
| Ball                    | 1120 9433      | Jungle   | 98          |
| Belly slide             | 1120 9825      | Jungle   | 99          |
| Cooking pot             | 1120 9926      | Jungle   | 95          |
| Crocodile               | 1120 9922      | Jungle   | 96          |
| Crocodile slide         | 1120 9206      | Jungle   | 103         |
| Elephant                | 1120 9052      | Jungle   | 96          |
| Elephant slide          | 1120 9201      | Jungle   | 103         |
| Family slide            | 1120 9839      | Jungle   | 104         |