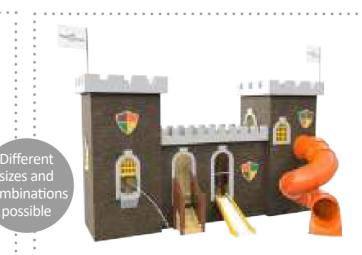

W = 8110 D = 6320 H = 7170

**Pirate ship slide** 1140 9972 W = 2805 D = 1720 H = 2645

Castle 1140 4005

W = 18385 D = 11535 H = 4800

Castle tower with slide 1140 4006

W = 5380 D = 5185 H = 4800

Castle water playground 1140 4007