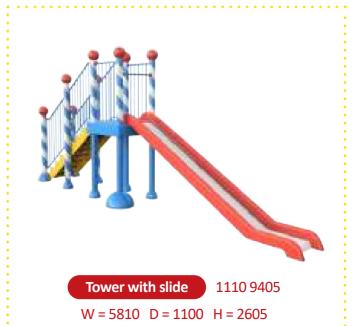

W = 2625 D = 2105 H = 1875

Hut with slide 1120 9218

W = 2660 D = 2140 H = 2775

Hut with balcony 1120 9633

W = 2790 D = 2030 H = 2775

Tower with slide 1120 9405

W = 5920 D = 1255 H = 2470

Hut with treetrunk 1120 9901