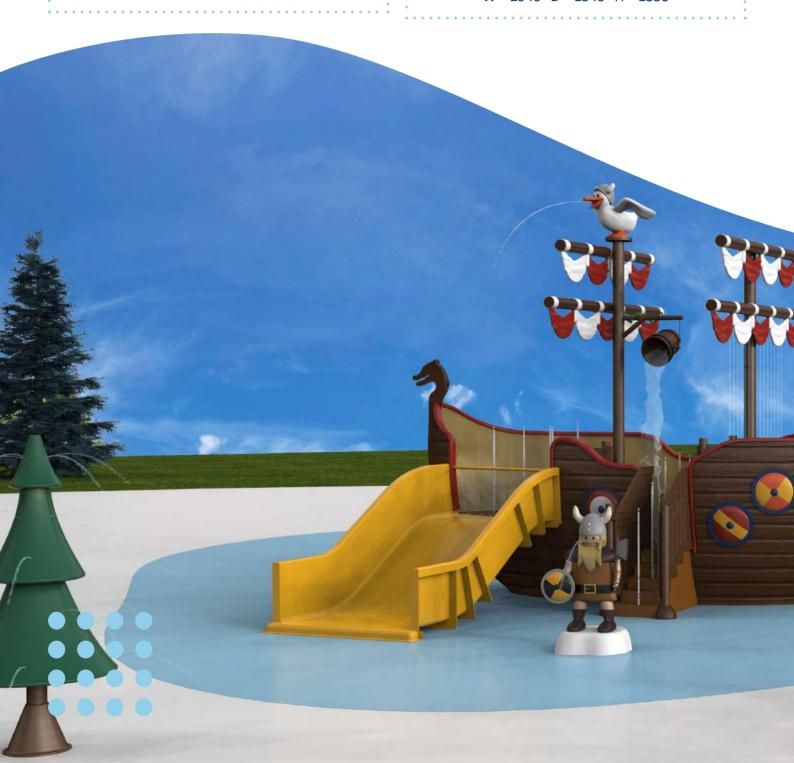

Ships cannon on rock, revolving 1140 9946 W = 925 D = 915 H = 1075

Different sizes and combinations possible

Pirate ship classic 1140 4001

W = 8445 D = 4830 H = 6405

**Pirate ship** 1140 4000

W = 8175 D = 6225 H = 7170

W = 8110 D = 6320 H = 7170

**Pirate ship slide** 1140 9972 W = 2805 D = 1720 H = 2645

Castle 1140 4005

W = 18385 D = 11535 H = 4800

Castle tower with slide 1140 4006

W = 5380 D = 5185 H = 4800

Castle water playground 1140 4007