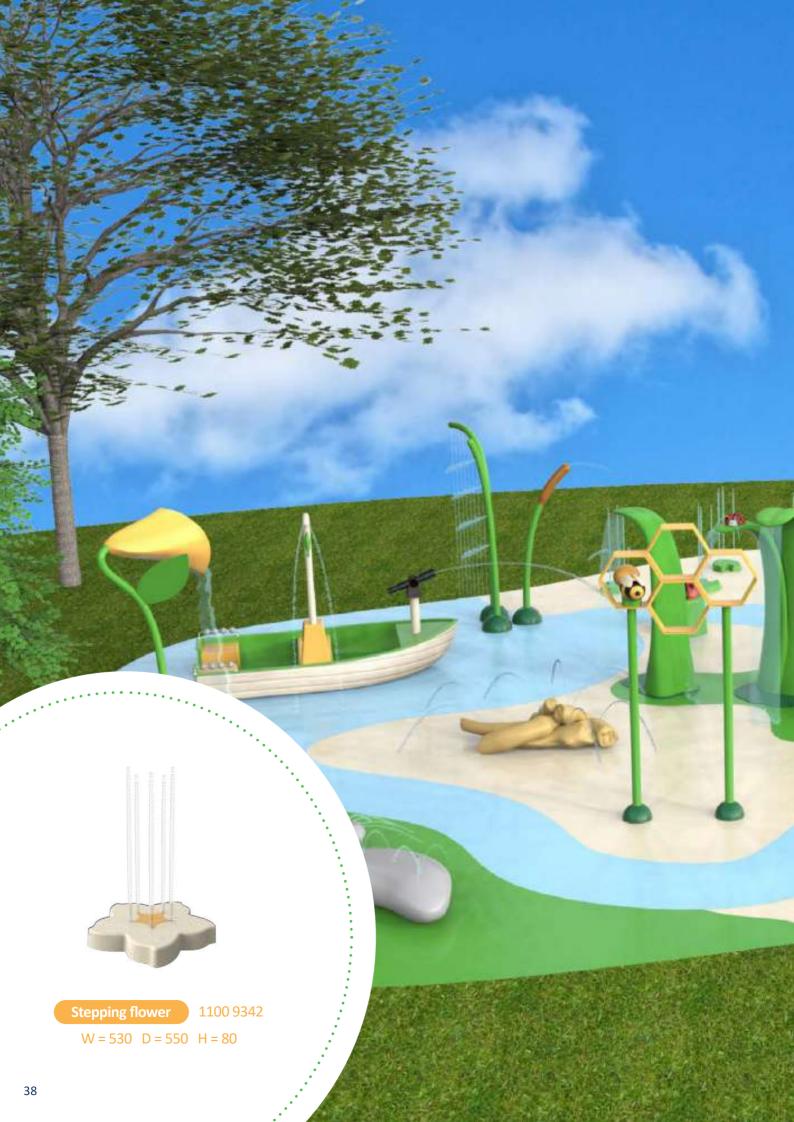

| Product name               | Product number ( | Theme   | Page number |
|----------------------------|------------------|---------|-------------|
| Ladybug                    | 1100 9468        | Nature  | 37          |
| Leaf shower duo            | 1100 9350        | Nature  | 40          |
| Leaf shower large          | 1100 9349        | Nature  | 40          |
| Leaf shower small          | 1100 9348        | Nature  | 40          |
| Root water arch            | 1100 9334        | Nature  | 40          |
| Rose tumble bucket         | 1100 9340        | Nature  | 37          |
| Rowing boat                | 1100 4004        | Nature  | 42          |
| Shooting objects leaves    | 1100 9341        | Nature  | 41          |
| Stepping flower            | 1100 9342        | Nature  | 38          |
| Stepping lily              | 1100 9343        | Nature  | 39          |
| Stone large                | 1100 9354        | Nature  | 41          |
| Stone medium               | 1100 9353        | Nature  | 41          |
| Stone small                | 1100 9352        | Nature  | 41          |
| Sunflower                  | 1100 9868        | Nature  | 37          |
| Surprise fountain rocks    | 1100 9702        | Nature  | 41          |
| Water bubble               | 1100 9833        | Nature  | 41          |
| Water play table           | 1100 9849        | Nature  | 42          |
| Water play table L         | 1100 9850        | Nature  | 42          |
| Bank tower                 | 1125 9370        | Western | 49          |
| Bull                       | 1125 9357        | Western | 45          |
| Cactus                     | 1125 9358        | Western | 48          |
| Carriage slide             | 1125 9372        | Western | 48          |
| Dynamite in rock           | 1125 9360        | Western | 47          |
| Game wall                  | 1125 3005        | Western | 48          |
| Gemstones                  | 1125 9361        | Western | 46          |
| Giant wooden tumble bucket | 1125 9906        | Western | 45          |
| Haybale                    | 1125 9362        | Western | 47          |
| Lantern                    | 1125 9363        | Western | 46          |
| Mine cart                  | 1125 9364        | Western | 46          |
| Moneybag                   | 1125 9365        | Western | 46          |
| Railway - 1 meter          | 1125 9366        | Western | 47          |
| Railway - 3 meter          | 1125 9367        | Western | 47          |