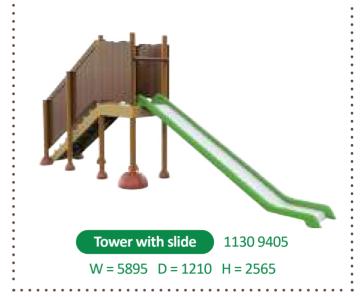

W = 4675 D = 2385 H = 2090

Tractor with slide 1130 4037

W = 3680 D = 3585 H = 2275

W = 2590 D = 1965 H = 1920

W = 2655 D = 2185 H = 2785

Water playground 1130 9409 W = 4095 D = 4065 H = 3410

Water playground L 1130 9836 W = 5265 D = 6935 H = 3700