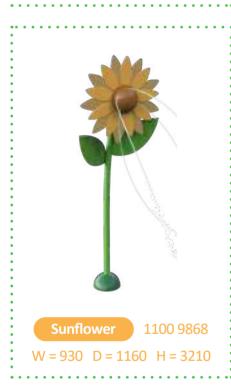

| Product name               | Product number ( | Theme   | Page number |
|----------------------------|------------------|---------|-------------|
| Ladybug                    | 1100 9468        | Nature  | 37          |
| Leaf shower duo            | 1100 9350        | Nature  | 40          |
| Leaf shower large          | 1100 9349        | Nature  | 40          |
| Leaf shower small          | 1100 9348        | Nature  | 40          |
| Root water arch            | 1100 9334        | Nature  | 40          |
| Rose tumble bucket         | 1100 9340        | Nature  | 37          |
| Rowing boat                | 1100 4004        | Nature  | 42          |
| Shooting objects leaves    | 1100 9341        | Nature  | 41          |
| Stepping flower            | 1100 9342        | Nature  | 38          |
| Stepping lily              | 1100 9343        | Nature  | 39          |
| Stone large                | 1100 9354        | Nature  | 41          |
| Stone medium               | 1100 9353        | Nature  | 41          |
| Stone small                | 1100 9352        | Nature  | 41          |
| Sunflower                  | 1100 9868        | Nature  | 37          |
| Surprise fountain rocks    | 1100 9702        | Nature  | 41          |
| Water bubble               | 1100 9833        | Nature  | 41          |
| Water play table           | 1100 9849        | Nature  | 42          |
| Water play table L         | 1100 9850        | Nature  | 42          |
| Bank tower                 | 1125 9370        | Western | 49          |
| Bull                       | 1125 9357        | Western | 45          |
| Cactus                     | 1125 9358        | Western | 48          |
| Carriage slide             | 1125 9372        | Western | 48          |
| Dynamite in rock           | 1125 9360        | Western | 47          |
| Game wall                  | 1125 3005        | Western | 48          |
| Gemstones                  | 1125 9361        | Western | 46          |
| Giant wooden tumble bucket | 1125 9906        | Western | 45          |
| Haybale                    | 1125 9362        | Western | 47          |
| Lantern                    | 1125 9363        | Western | 46          |
| Mine cart                  | 1125 9364        | Western | 46          |
| Moneybag                   | 1125 9365        | Western | 46          |
| Railway - 1 meter          | 1125 9366        | Western | 47          |
| Railway - 3 meter          | 1125 9367        | Western | 47          |