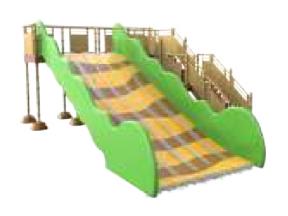

## **MORE SOLUTIONS**

## MORE SOLUTIONS CHOW

Take a splash in our Chow toddler pool and enjoy the water fun this pool has to offer. Thanks to its compact size, the chow pool is ideal for small surfaces and offers lots of water fun. You can combine various colours and add water play elements for an even more playful look.

## The advantages of the Chow pool at a glance:

- Plug and play;
- Could be installed by own technician;
- Available in all coulours;
- The possibility to add two water play products on the edge of the pool.