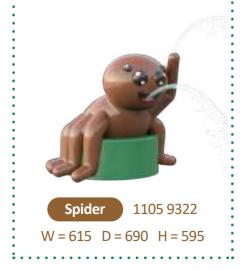

| Product name               | Product number | Theme  | Page number |
|----------------------------|----------------|--------|-------------|
| Mushroom ø 120 cm          | 1105 9038      | Forest | 29          |
| Mushroom ø 160 cm          | 1105 9039      | Forest | 29          |
| Mushroom ø 180 cm          | 1105 9040      | Forest | 29          |
| Owl                        | 1105 9329      | Forest | 30          |
| Root water arch            | 1105 9334      | Forest | 32          |
| Shooting object leaves     | 1105 9341      | Forest | 34          |
| Spider                     | 1105 9322      | Forest | 31          |
| Spotting scope shooter     | 1105 9463      | Forest | 34          |
| Squirrel                   | 1105 9323      | Forest | 30          |
| Stepping leaf              | 1105 9324      | Forest | 32          |
| Stepping log               | 1105 9700      | Forest | 32          |
| Stork's nest               | 1105 9325      | Forest | 33          |
| Surprise fountain mushroom | 1105 9702      | Forest | 29          |
| Tree                       | 1105 9908      | Forest | 33          |
| Tree bench                 | 1105 9327      | Forest | 32          |
| Tree stump stool           | 1105 9326      | Forest | 32          |
| Tree trunk balance beam    | 1105 9823      | Forest | 33          |
| Tunnel                     | 1105 9822      | Forest | 33          |
| Water play table           | 1105 9849      | Forest | 34          |
| Water play table L         | 1105 9850      | Forest | 34          |
| Water play table XL        | 1105 9851      | Forest | 34          |
| Worm                       | 1105 9328      | Forest | 31          |
| Bee in honeycomb           | 1100 9344      | Nature | 41          |
| Bridge                     | 1100 9351      | Nature | 37          |
| Caterpillar shooter        | 1100 9818      | Nature | 41          |
| Chalice flower             | 1100 9339      | Nature | 37          |
| Daisy                      | 1100 9865      | Nature | 37          |
| Dragonfly                  | 1100 9355      | Nature | 37          |
| Grass blade pillar         | 1100 9345      | Nature | 40          |
| Grass blade waterfall      | 1100 9346      | Nature | 40          |
| Grass lisdodde             | 1100 9347      | Nature | 40          |
| Honeycomb                  | 1100 9356      | Nature | 40          |