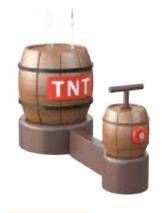

W = 665 D = 815 H = 580

**TNT barrel** 1125 9369

W = 1300 D = 500 H = 620

**Lantern** 1125 9363

W = 850 D = 620 H = 3000

Money bag 1125 9365 W = 390 D = 460 H = 570

Mine cart 1125 9364

W = 1145 D = 2120 H = 1480

| Product name               | Product number ( | Theme   | Page number |
|----------------------------|------------------|---------|-------------|
| Ladybug                    | 1100 9468        | Nature  | 37          |
| Leaf shower duo            | 1100 9350        | Nature  | 40          |
| Leaf shower large          | 1100 9349        | Nature  | 40          |
| Leaf shower small          | 1100 9348        | Nature  | 40          |
| Root water arch            | 1100 9334        | Nature  | 40          |
| Rose tumble bucket         | 1100 9340        | Nature  | 37          |
| Rowing boat                | 1100 4004        | Nature  | 42          |
| Shooting objects leaves    | 1100 9341        | Nature  | 41          |
| Stepping flower            | 1100 9342        | Nature  | 38          |
| Stepping lily              | 1100 9343        | Nature  | 39          |
| Stone large                | 1100 9354        | Nature  | 41          |
| Stone medium               | 1100 9353        | Nature  | 41          |
| Stone small                | 1100 9352        | Nature  | 41          |
| Sunflower                  | 1100 9868        | Nature  | 37          |
| Surprise fountain rocks    | 1100 9702        | Nature  | 41          |
| Water bubble               | 1100 9833        | Nature  | 41          |
| Water play table           | 1100 9849        | Nature  | 42          |
| Water play table L         | 1100 9850        | Nature  | 42          |
| Bank tower                 | 1125 9370        | Western | 49          |
| Bull                       | 1125 9357        | Western | 45          |
| Cactus                     | 1125 9358        | Western | 48          |
| Carriage slide             | 1125 9372        | Western | 48          |
| Dynamite in rock           | 1125 9360        | Western | 47          |
| Game wall                  | 1125 3005        | Western | 48          |
| Gemstones                  | 1125 9361        | Western | 46          |
| Giant wooden tumble bucket | 1125 9906        | Western | 45          |
| Haybale                    | 1125 9362        | Western | 47          |
| Lantern                    | 1125 9363        | Western | 46          |
| Mine cart                  | 1125 9364        | Western | 46          |
| Moneybag                   | 1125 9365        | Western | 46          |
| Railway - 1 meter          | 1125 9366        | Western | 47          |
| Railway - 3 meter          | 1125 9367        | Western | 47          |