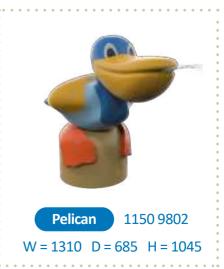

Jungle

For the most up-to-date 3D images and technical information of the products scan this QR code

parasol 1150 9302 W = 1780 D = 1780 H = 2700

**Tumbler duplo** 1150 9620 W = 755 D = 1690 H = 3085

bucket 1130 9904 W = 1470 D = 2005 H = 3600