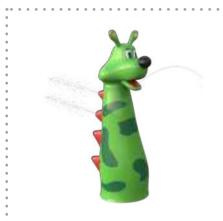

Birght orange

Loch Ness head 1140 9462

Parrot with eye patch 1140 9455

W = 710 D = 650 H = 1320

Chariot with cannons 1140 9471

W = 1085 D = 1190 H = 1060

Treasure chest 1140 9952

W = 670 D = 995 H = 1020