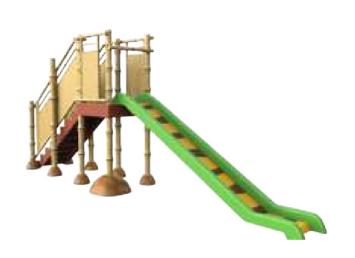

# **THEMES**

#### **Get inspired!**

Looking for a way to enhance the atmosphere of your swimming pool? Get inspired by Aqua Drolics' standard themes! Our themes are designed to be sufficient for most of our clients' wishes. Still not exactly what you had in mind? No problem! Contact our team and our experienced staff will help you with the realisation of your concept.

**Forest** 

**Nature** 

Western

Ice

Knights & pirates

Farm

Underwater

Coloured