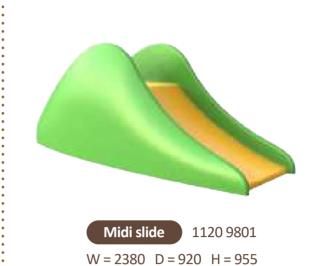

Midi slide 1110 9801 W = 2380 D = 920 H = 955

Rainbow slide 1110 8910 W = 2645 D = 740 H = 1100

Hut with balcony 1110 9633 W = 2710 D = 2035 H = 2830

W = 2710 D = 2135 H = 2830

Platform with slide 1110 9602 W = 2595 D = 1985 H = 1990