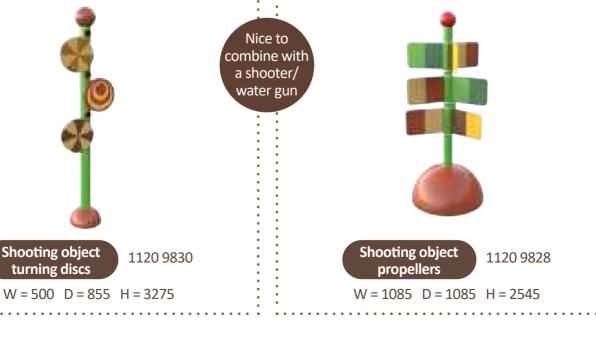

Mini shooter 1110 9820

W = 330 D = 360 H = 800

Shooter 1110 9818 W = 615 D = 400 H = 1195

Shooting object labyrinth

1110 9706

W = 1315 D = 1375 H = 1710

Shooting object turning discs 1110 9830

W = 500 D = 855 H = 3275

**Shooting object propellers** 1110 9828

W = 1085 D = 1085 H = 2545

Water play table

1110 9849

W = 1680 D = 645 H = 2090

Water play table L 1110 9850

W = 3125 D = 705 H = 2090

Water play table XL 1110 9851