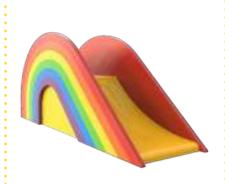

Midi slide 1110 9801 W = 2380 D = 920 H = 955

Rainbow slide 1110 8910 W = 2645 D = 740 H = 1100

Hut with balcony 1110 9633 W = 2710 D = 2035 H = 2830

W = 2710 D = 2135 H = 2830

Platform with slide 1110 9602 W = 2595 D = 1985 H = 1990