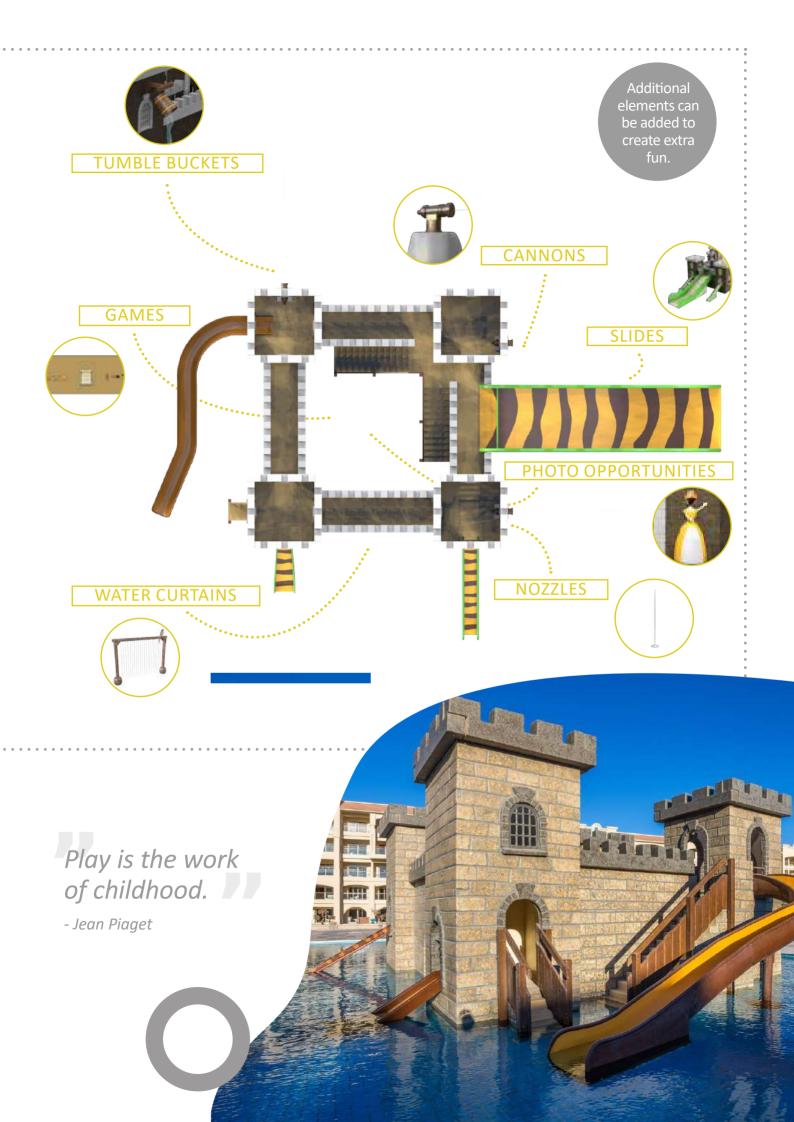

#### **Activators**

By default, water flows continuously through our products. We offer alternatives to manually activate the water flow of a product to increase interactive play experience, and to minimize the usage of your water system, or when there is no water connection available. Please contact our staff which options are applicable to your desired products.

#### **Extra interactivity**

Bring our products to life by adding even more interactive elements! Please contact our staff which option is applicable to your desired products.