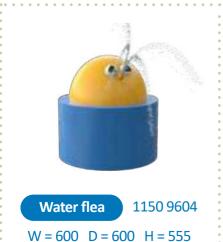

**Clown** 1110 9056

W = 540 D = 775 H = 1075

**Giant clown** 1110 9502

W = 1570 D = 1700 H = 3075

Seal 1110 9202 W = 760 D = 690 H = 1260

Elephant 1110 9052 W = 1620 D = 1455 H = 2015

**Water fountain** 1110 9606 W = 600 D = 600 H = 575