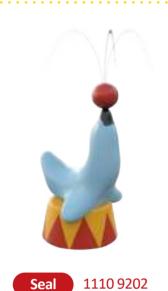

Giant turtle 1150 9314 W = 2205 D = 1245 H = 570

Seal on rock 1150 9202 W = 855 D = 865 H = 1195

Mooring post 1150 9309 W = 320 D = 320 H = 550

W = 990 D = 2200 H = 850

**Sandcastle** 1150 9311 W = 845 D = 1015 H = 770