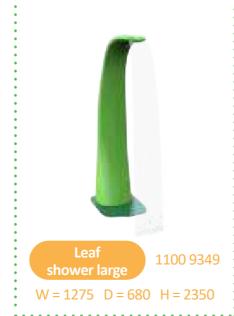

| Product name               | Product number ( | Theme   | Page number |
|----------------------------|------------------|---------|-------------|
| Ladybug                    | 1100 9468        | Nature  | 37          |
| Leaf shower duo            | 1100 9350        | Nature  | 40          |
| Leaf shower large          | 1100 9349        | Nature  | 40          |
| Leaf shower small          | 1100 9348        | Nature  | 40          |
| Root water arch            | 1100 9334        | Nature  | 40          |
| Rose tumble bucket         | 1100 9340        | Nature  | 37          |
| Rowing boat                | 1100 4004        | Nature  | 42          |
| Shooting objects leaves    | 1100 9341        | Nature  | 41          |
| Stepping flower            | 1100 9342        | Nature  | 38          |
| Stepping lily              | 1100 9343        | Nature  | 39          |
| Stone large                | 1100 9354        | Nature  | 41          |
| Stone medium               | 1100 9353        | Nature  | 41          |
| Stone small                | 1100 9352        | Nature  | 41          |
| Sunflower                  | 1100 9868        | Nature  | 37          |
| Surprise fountain rocks    | 1100 9702        | Nature  | 41          |
| Water bubble               | 1100 9833        | Nature  | 41          |
| Water play table           | 1100 9849        | Nature  | 42          |
| Water play table L         | 1100 9850        | Nature  | 42          |
| Bank tower                 | 1125 9370        | Western | 49          |
| Bull                       | 1125 9357        | Western | 45          |
| Cactus                     | 1125 9358        | Western | 48          |
| Carriage slide             | 1125 9372        | Western | 48          |
| Dynamite in rock           | 1125 9360        | Western | 47          |
| Game wall                  | 1125 3005        | Western | 48          |
| Gemstones                  | 1125 9361        | Western | 46          |
| Giant wooden tumble bucket | 1125 9906        | Western | 45          |
| Haybale                    | 1125 9362        | Western | 47          |
| Lantern                    | 1125 9363        | Western | 46          |
| Mine cart                  | 1125 9364        | Western | 46          |
| Moneybag                   | 1125 9365        | Western | 46          |
| Railway - 1 meter          | 1125 9366        | Western | 47          |
| Railway - 3 meter          | 1125 9367        | Western | 47          |