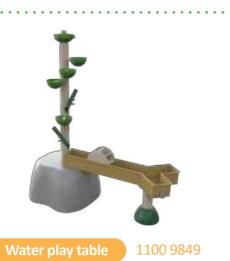

| Product name               | Product number ( | Theme   | Page number |
|----------------------------|------------------|---------|-------------|
| Ladybug                    | 1100 9468        | Nature  | 37          |
| Leaf shower duo            | 1100 9350        | Nature  | 40          |
| Leaf shower large          | 1100 9349        | Nature  | 40          |
| Leaf shower small          | 1100 9348        | Nature  | 40          |
| Root water arch            | 1100 9334        | Nature  | 40          |
| Rose tumble bucket         | 1100 9340        | Nature  | 37          |
| Rowing boat                | 1100 4004        | Nature  | 42          |
| Shooting objects leaves    | 1100 9341        | Nature  | 41          |
| Stepping flower            | 1100 9342        | Nature  | 38          |
| Stepping lily              | 1100 9343        | Nature  | 39          |
| Stone large                | 1100 9354        | Nature  | 41          |
| Stone medium               | 1100 9353        | Nature  | 41          |
| Stone small                | 1100 9352        | Nature  | 41          |
| Sunflower                  | 1100 9868        | Nature  | 37          |
| Surprise fountain rocks    | 1100 9702        | Nature  | 41          |
| Water bubble               | 1100 9833        | Nature  | 41          |
| Water play table           | 1100 9849        | Nature  | 42          |
| Water play table L         | 1100 9850        | Nature  | 42          |
| Bank tower                 | 1125 9370        | Western | 49          |
| Bull                       | 1125 9357        | Western | 45          |
| Cactus                     | 1125 9358        | Western | 48          |
| Carriage slide             | 1125 9372        | Western | 48          |
| Dynamite in rock           | 1125 9360        | Western | 47          |
| Game wall                  | 1125 3005        | Western | 48          |
| Gemstones                  | 1125 9361        | Western | 46          |
| Giant wooden tumble bucket | 1125 9906        | Western | 45          |
| Haybale                    | 1125 9362        | Western | 47          |
| Lantern                    | 1125 9363        | Western | 46          |
| Mine cart                  | 1125 9364        | Western | 46          |
| Moneybag                   | 1125 9365        | Western | 46          |
| Railway - 1 meter          | 1125 9366        | Western | 47          |
| Railway - 3 meter          | 1125 9367        | Western | 47          |