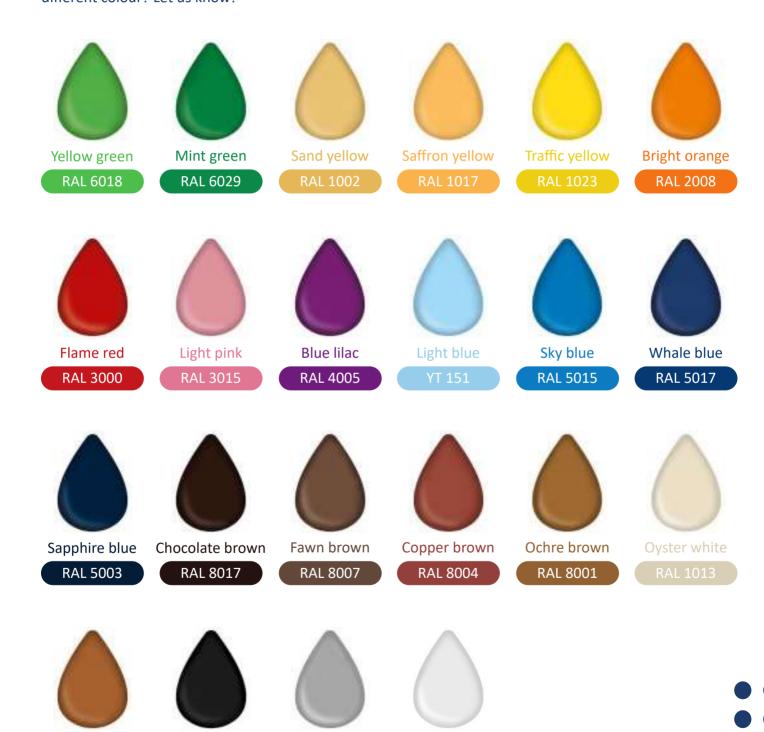

#### **Our colour options**

The right colours can ensure your aquatic playground to be fully connected with the mood and energy from your youngest visitors and surroundings. A calming blue, or an energetic yellow pallette will set the right atmosphere for your aquatic playground. Because of this reason, it's possible to fully customise the colours of your products. You can choose any colour from our standard colour overview below. Do you prefer a different colour? Let us know!

Traffic Grey A

**RAL 7042** 

Pure white

Orange brown

**RAL 8023** 

Jet black

**RAL 9005** 