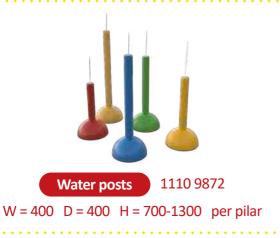

| Product name            | Product number | Theme    | Page number |
|-------------------------|----------------|----------|-------------|
| Tumble tower XL         |                |          | 84          |
| Tumble tree (3 buckets) |                |          | 83          |
| Tumble tree (5 buckets) |                |          | 83          |
| Tumbler                 |                |          | 83          |
| Tumbler duplo           |                |          | 83          |
| Tunnel                  |                |          | 87          |
| Turning discs           | 1110 9061      |          | 88          |
| Water arches            |                |          | 91          |
| Water bubble            |                |          | 85          |
| Water fountain          |                |          | 85          |
| Water gate              |                |          | 90          |
| Water pillar            |                |          | 85          |
| Water play table        |                |          | 89          |
| Water play table L      |                |          | 89          |
| Water play table XL     |                |          | 89          |
| Water playground        |                |          | 93          |
| Water playground L      |                |          | 93          |
| Water playground XL     |                |          | 93          |
| Water playground XXL    |                |          | 93          |
| Water posts             |                |          | 90          |
| Water table             | 1110 9432      | Coloured | 85          |
| Water table activity    |                |          | 88          |
| Waterfall               |                |          | 90          |
| Wave                    |                |          | 87          |
| Ball                    | 1120 9433      | Jungle   | 98          |
| Belly slide             | 1120 9825      | Jungle   | 99          |
| Cooking pot             | 1120 9926      | Jungle   | 95          |
| Crocodile               | 1120 9922      | Jungle   | 96          |
| Crocodile slide         | 1120 9206      | Jungle   | 103         |
| Elephant                | 1120 9052      | Jungle   | 96          |
| Elephant slide          | 1120 9201      | Jungle   | 103         |
| Family slide            | 1120 9839      | Jungle   | 104         |