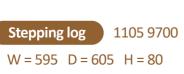

hing boat

1150 4003

W = 9400 D = 4275 H = 3560



Different sizes and combinations possible

Colourful ship

1150 4000

W = 11515 D = 6020 H = 4610





Mushroom ø 60 cm

1105 9407

W = 610 D = 610 H = 700



Mushroom ø 100 cm 1105 9037

W = 940 D = 940 H = 1500



Mushroom ø 120 cm

1105 9038

W = 1210 D = 1210 H = 2700



Mushroom ø 160 cm

1105 9039

W = 1600 D = 1600 H = 2700



Mushroom ø 180 cm

1105 9040

W = 1770 D = 1770 H = 2700







Acorn tumbler 1105 9804 W = 1015 D = 1070 H = 1415



Acorn tumble tree 1105 9319 W = 2060 D = 2060 H = 3300



Ladybug 1105 9468 W = 585 D = 620 H = 440



Owl 1105 9329 W = 615 D = 595 H = 1010



**Squirrel** 1105 9323 W = 710 D = 690 H = 1060

















W = 740 D = 660 H = 1410

Beaver

1105 9967













W = 915 D = 1770 H = 2700









Bird watch shed 1105 9320 W = 1605 D = 1635 H = 2270



Tunnel 1105 9822 W = 5010 D = 2335 H = 1630



Tree 1105 9908 W = 1420 D = 1680 H = 2600



Stork's nest 1105 9325 W = 1015 D = 940 H = 2970



Tree trunk balance beam 1105 9823 W = 6290 D = 995 H = 205





leaves

W = 1095 D = 1095 H = 2545









W = 3125 D = 1000 H = 2090

1105 9341









Bear slide 1105 9333 W = 2940 D = 1540 H = 1325



Hedgehog slide 1105 9103 W = 2145 D = 1280 H = 785



W = 3405 D = 4690 H = 2835

1105 9337

Forest hut with

slides



Flying mushroom hut 1105 9335 W = 1775 D = 3090 H = 2765



Hunter cabin with slide 1105 9336 W = 2590 D = 2170 H = 2660























Honeycomb 1100 9356 W = 1940 D = 1300 H = 240



Root water arch 1100 9334 W = 475 D = 1700 H = 2045



**Grass lisdodde**