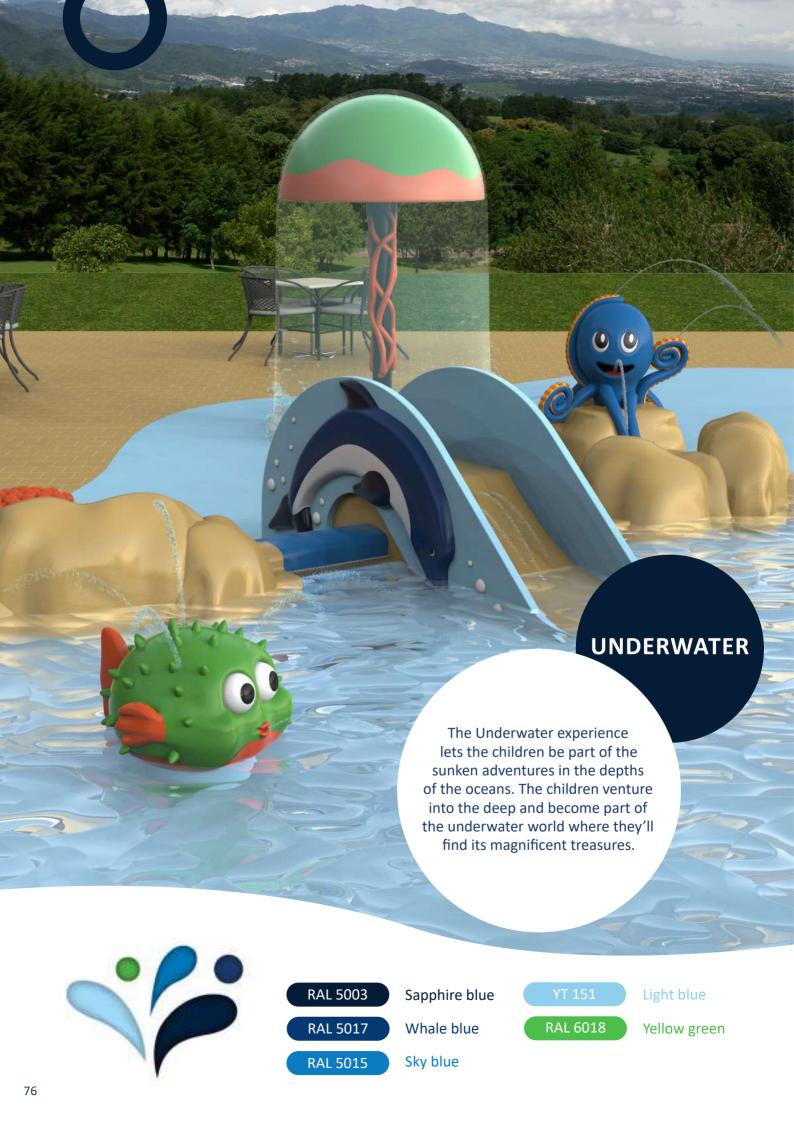

Octopus on rock 1115 9381 W = 1135 D = 1095 H = 1190

**Puffer fish** 1115 9965 W = 725 D = 665 H = 650

Fish 1115 9924 W = 595 D = 475 H = 990

Clown fish 1115 9376 W = 595 D = 475 H = 990

Turtle 1115 8929 W = 1005 D = 1010 H = 890

**Dolphin** 1115 9204 W = 700 D = 625 H = 930

Shark 1115 9867 W = 2005 D = 1000 H = 735

Orca 1115 9704 W = 1680 D = 1130 H = 900

dolphin 1115 9377

W = 950 D = 1145 H = 1755

Octopus 1115 9632 W = 645 D = 970 H = 3075