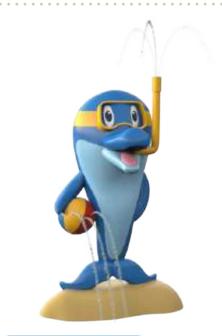

**Dolphin** 1115 9204 W = 700 D = 625 H = 930

Shark 1115 9867 W = 2005 D = 1000 H = 735

Orca 1115 9704 W = 1680 D = 1130 H = 900

dolphin 1115 9377

W = 950 D = 1145 H = 1755

Octopus 1115 9632 W = 645 D = 970 H = 3075