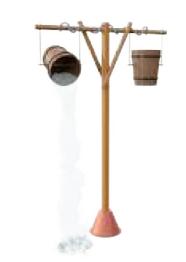

Helm 1140 9957

W = 555 D = 420 H = 1210

Water barrel 1140 9947

W = 585 D = 500 H = 690

Chest 1140 9853 W = 900 D = 920 H = 870

Pump 'Archimedes' 1140 9815 W = 2240 D = 570 H = 1010

Water curtain 1140 9953 W = 590 D = 4150 H = 3370