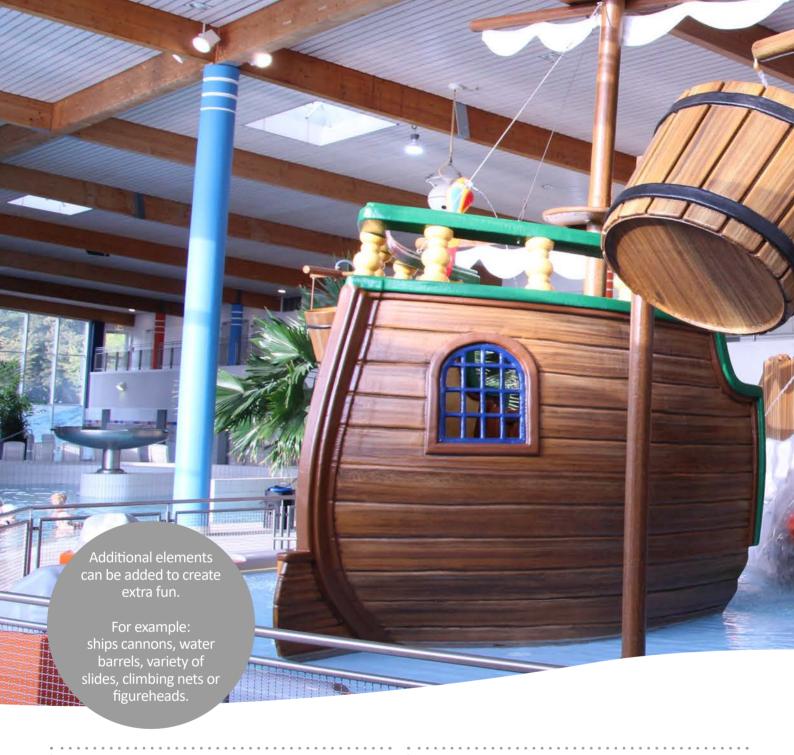

Ships cannon on rock, revolving 1140 9946 W = 925 D = 915 H = 1075

Different sizes and combinations possible

Pirate ship classic 1140 4001

W = 8445 D = 4830 H = 6405

**Pirate ship** 1140 4000

W = 8175 D = 6225 H = 7170