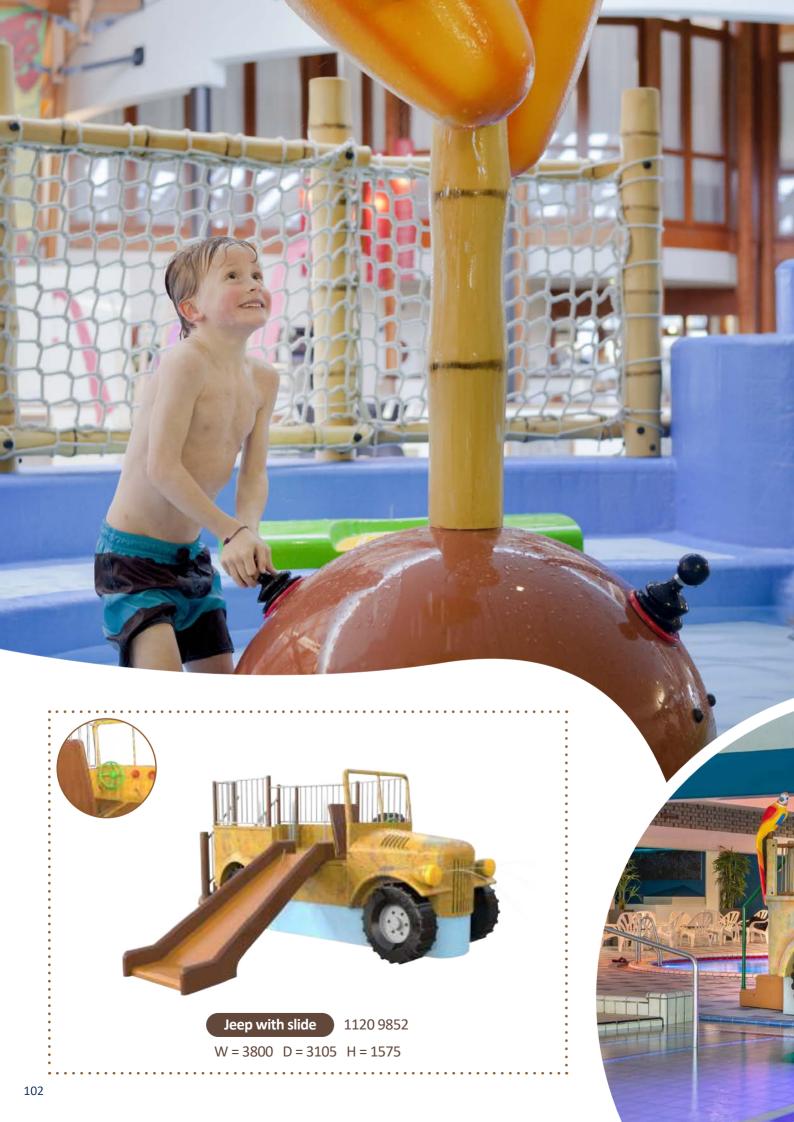

| Product name                  | Product number | Theme  | Page number |
|-------------------------------|----------------|--------|-------------|
| Frog                          | 1120 9701      | Jungle | 96          |
| Giant tumble melon            | 1120 9904      | Jungle | 95          |
| Half a ball ø 20 cm           | 1120 9220      | Jungle | 98          |
| Half a ball ø 40 cm           | 1120 9214      | Jungle | 98          |
| Hippo                         | 1120 9968      | Jungle | 96          |
| Hut with balcony              | 1120 9633      | Jungle | 104         |
| Hut with slide                | 1120 9218      | Jungle | 104         |
| Hut with treetrunk            | 1120 9901      | Jungle | 104         |
| Jeep with slide               | 1120 9852      | Jungle | 102         |
| Koala                         | 1120 9470      | Jungle | 97          |
| Midi slide                    | 1120 9801      | Jungle | 103         |
| Mini slide                    | 1120 9102      | Jungle | 103         |
| Monkey island                 | 1120 9940      | Jungle | 98          |
| Monkey island L               | 1120 9941      | Jungle | 98          |
| Monkey island XL              | 1120 9942      | Jungle | 98          |
| Palm tree with snake          | 1120 9607      | Jungle | 97          |
| Parrot                        | 1120 9928      | Jungle | 97          |
| Parrots on pole               | 1120 9929      | Jungle | 97          |
| Platform with slide           | 1120 9841      | Jungle | 104         |
| Shooter                       | 1120 9818      | Jungle | 99          |
| Shooting object propellers    | 1120 9828      | Jungle | 99          |
| Shooting object turning discs | 1120 9830      | Jungle | 99          |
| Snake                         | 1120 8922      | Jungle | 97          |
| Snake pillar                  | 1120 8921      | Jungle | 97          |
| Toucan                        | 1120 9458      | Jungle | 96          |
| Tower with slide              | 1120 9405      | Jungle | 104         |
| Tumble mangos                 | 1120 9927      | Jungle | 95          |
| Tumble tower                  | 1120 9846      | Jungle | 95          |
| Tumble tower L                | 1120 9847      | Jungle | 95          |
| Tumble tower XL               | 1120 9848      | Jungle | 95          |
| Tumble tree                   | 1120 8925      | Jungle | 95          |
| Tumbler                       | 1120 9804      | Jungle | 95          |