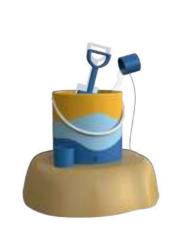

Bucket with shovel 1150 9301 W = 845 D = 835 H = 885

Surfboards 1150 9313 W = 580 D = 1210 H = 2545

Palm tree 1150 9425 W = 2260 D = 2260 H = 2855

Jetski 1150 9306

Ball

1150 9433

W = 500 D = 500 H = 570

Fish shooter 1150 9818