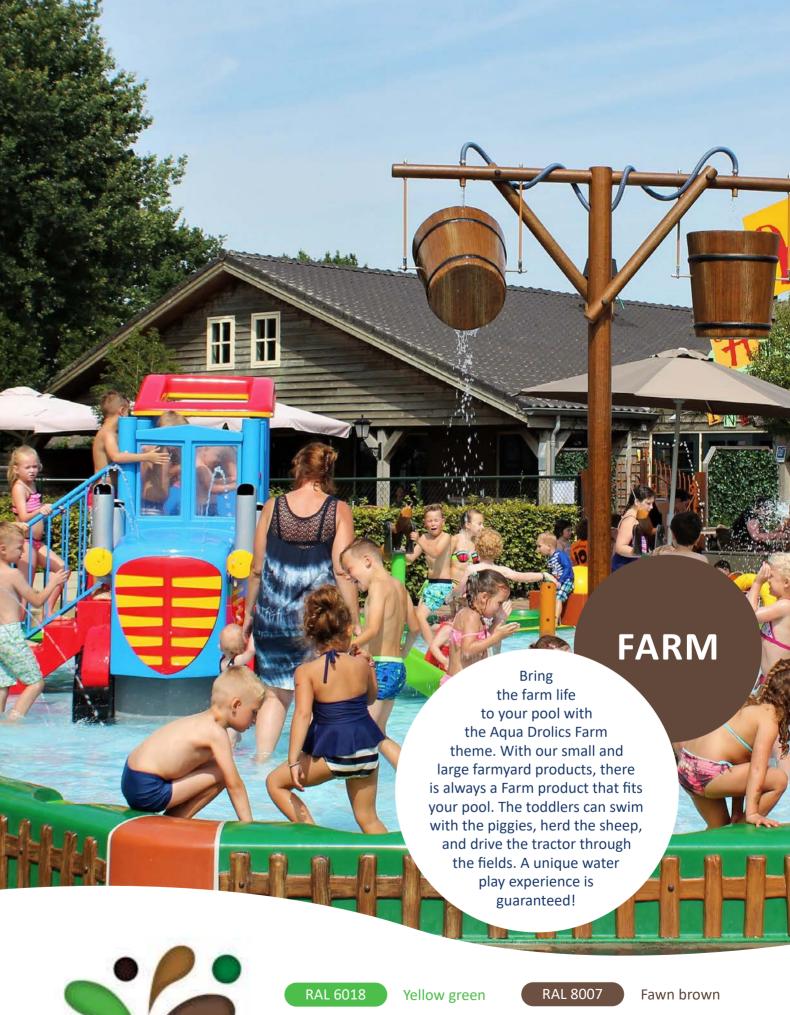

Including control unit and 4 valves

Surprise fountain rocks

1100 9702

W = 685 D = 680 H = 495 per rock

Stone small 1100 9352 W = 750 D = 570 H = 300

**Stone medium** 1100 9353 W = 750 D = 1035 H = 315

Stone large 1100 9354 W = 935 D = 1500 H = 410