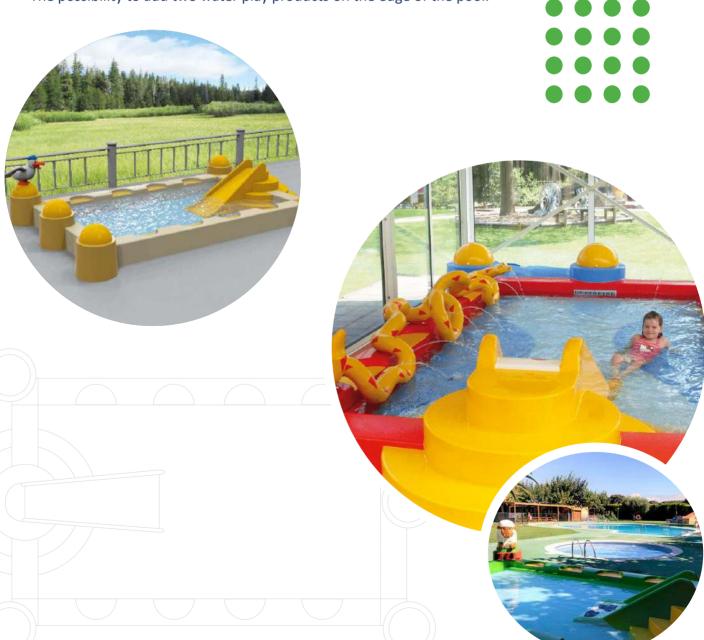

## MORE SOLUTIONS CHOW

Take a splash in our Chow toddler pool and enjoy the water fun this pool has to offer. Thanks to its compact size, the chow pool is ideal for small surfaces and offers lots of water fun. You can combine various colours and add water play elements for an even more playful look.

## The advantages of the Chow pool at a glance:

- Plug and play;
- Could be installed by own technician;
- Available in all coulours;
- The possibility to add two water play products on the edge of the pool.