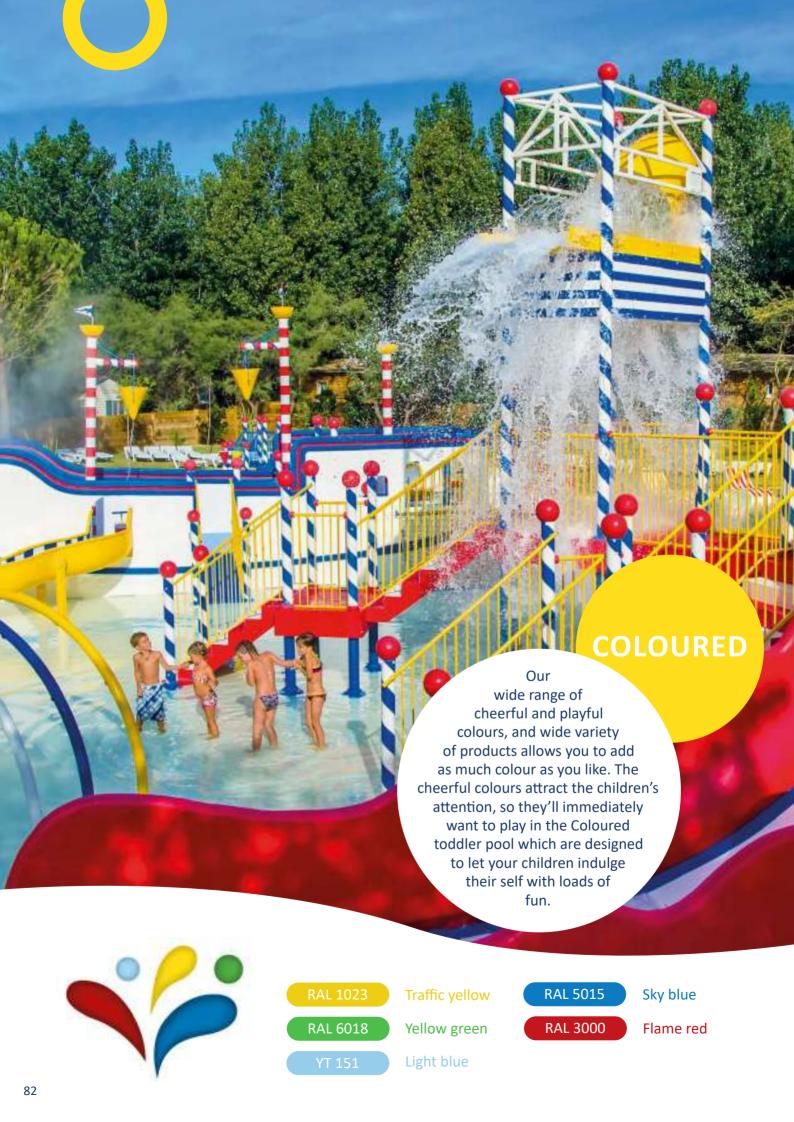

# **COLOUR OPTIONS**

#### **Our colour options**

The right colours can ensure your aquatic playground to be fully connected with the mood and energy from your youngest visitors and surroundings. A calming blue, or an energetic yellow pallette will set the right atmosphere for your aquatic playground. Because of this reason, it's possible to fully customise the colours of your products. You can choose any colour from our standard colour overview below. Do you prefer a different colour? Let us know!

Traffic Grey A

**RAL 7042** 

Pure white

Orange brown

**RAL 8023** 

Jet black

**RAL 9005** 