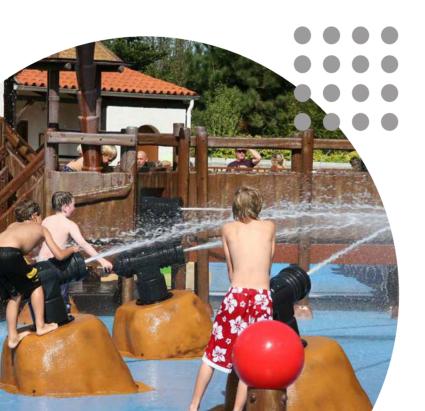

# **SPECIAL FEATURES**

#### **Activators**

By default, water flows continuously through our products. We offer alternatives to manually activate the water flow of a product to increase interactive play experience, and to minimize the usage of your water system, or when there is no water connection available. Please contact our staff which options are applicable to your desired products.

#### **Extra interactivity**

Bring our products to life by adding even more interactive elements! Please contact our staff which option is applicable to your desired products.