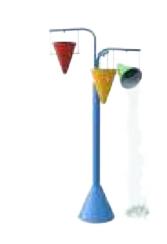

Nice to combine with a shooter/ water gun

Shooting object coral 1115 9382 W = 710 D = 2210 H = 2140

W = 760 D = 630 H = 865

**Ceiling** 1110 9616 tumbler duplo

W = 1240 D = 1270 H = 865

1110 9804 Tumbler W = 1000 D = 1000 H = 1660