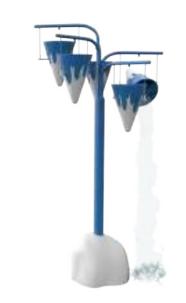

**Forest** 

**Nature** 

Western

Ice

Knights & pirates

Farm

Underwater

Coloured

Acorn tumble tree 1105 9319 W = 2060 D = 2060 H = 3300

Ladybug 1105 9468 W = 585 D = 620 H = 440

Owl 1105 9329 W = 615 D = 595 H = 1010

**Squirrel** 1105 9323 W = 710 D = 690 H = 1060

W = 740 D = 660 H = 1410