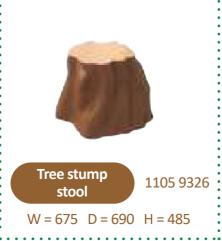

| Product name                     | Product number | Theme  | Page number |
|----------------------------------|----------------|--------|-------------|
| Seagull                          |                |        | 20          |
| Seal on rock                     |                |        | 21          |
| Ship slide                       |                |        | 25          |
| Shooting object ground labyrinth |                |        | 23          |
| Shooting object hit the salmon   |                |        | 23          |
| Sloop                            |                |        | 26          |
| Snorkeling dolphin               |                |        | 20          |
| Steamboat                        |                |        | 26          |
| Surfboards                       |                |        | 21          |
| Tumbler duplo                    |                |        | 19          |
| Water flea                       |                |        | 19          |
| Water play table L               |                |        | 24          |
| Acorn tumble tree                | 1105 9319      | Forest | 30          |
| Acorn tumbler                    | 1105 9804      | Forest | 30          |
| Bear slide                       | 1105 9333      | Forest | 35          |
| Bear with fish                   | 1105 9385      | Forest | 32          |
| Beaver                           | 1105 9967      | Forest | 32          |
| Bird watch shed                  | 1105 9320      | Forest | 33          |
| Crossbow shooter                 | 1105 9818      | Forest | 34          |
| Deer                             | 1105 9321      | Forest | 32          |
| Duck                             | 1105 9051      | Forest | 31          |
| Flying mushroom hut              | 1105 9335      | Forest | 35          |
| Forest hut with slides           | 1105 9337      | Forest | 35          |
| Forest slide                     | 1105 8910      | Forest | 35          |
| Fox                              | 1105 9330      | Forest | 31          |
| Frog                             | 1105 9701      | Forest | 32          |
| Goose                            | 1105 9043      | Forest | 31          |
| Hedgehog slide                   | 1105 9103      | Forest | 35          |
| Hunter cabin with slide          | 1105 9336      | Forest | 35          |
| Ladybug                          | 1105 9468      | Forest | 30          |
| Mushroom ø 60 cm                 | 1105 9407      | Forest | 29          |
| Mushroom ø 100 cm                | 1105 9037      | Forest | 29          |