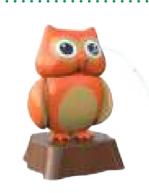

Acorn tumble tree 1105 9319 W = 2060 D = 2060 H = 3300

Ladybug 1105 9468 W = 585 D = 620 H = 440

Owl 1105 9329 W = 615 D = 595 H = 1010

**Squirrel** 1105 9323 W = 710 D = 690 H = 1060

W = 740 D = 660 H = 1410

| Product name               | Product number | Theme  | Page number |
|----------------------------|----------------|--------|-------------|
| Mushroom ø 120 cm          | 1105 9038      | Forest | 29          |
| Mushroom ø 160 cm          | 1105 9039      | Forest | 29          |
| Mushroom ø 180 cm          | 1105 9040      | Forest | 29          |
| Owl                        | 1105 9329      | Forest | 30          |
| Root water arch            | 1105 9334      | Forest | 32          |
| Shooting object leaves     | 1105 9341      | Forest | 34          |
| Spider                     | 1105 9322      | Forest | 31          |
| Spotting scope shooter     | 1105 9463      | Forest | 34          |
| Squirrel                   | 1105 9323      | Forest | 30          |
| Stepping leaf              | 1105 9324      | Forest | 32          |
| Stepping log               | 1105 9700      | Forest | 32          |
| Stork's nest               | 1105 9325      | Forest | 33          |
| Surprise fountain mushroom | 1105 9702      | Forest | 29          |
| Tree                       | 1105 9908      | Forest | 33          |
| Tree bench                 | 1105 9327      | Forest | 32          |
| Tree stump stool           | 1105 9326      | Forest | 32          |
| Tree trunk balance beam    | 1105 9823      | Forest | 33          |
| Tunnel                     | 1105 9822      | Forest | 33          |
| Water play table           | 1105 9849      | Forest | 34          |
| Water play table L         | 1105 9850      | Forest | 34          |
| Water play table XL        | 1105 9851      | Forest | 34          |
| Worm                       | 1105 9328      | Forest | 31          |
| Bee in honeycomb           | 1100 9344      | Nature | 41          |
| Bridge                     | 1100 9351      | Nature | 37          |
| Caterpillar shooter        | 1100 9818      | Nature | 41          |
| Chalice flower             | 1100 9339      | Nature | 37          |
| Daisy                      | 1100 9865      | Nature | 37          |
| Dragonfly                  | 1100 9355      | Nature | 37          |
| Grass blade pillar         | 1100 9345      | Nature | 40          |
| Grass blade waterfall      | 1100 9346      | Nature | 40          |
| Grass lisdodde             | 1100 9347      | Nature | 40          |
| Honeycomb                  | 1100 9356      | Nature | 40          |