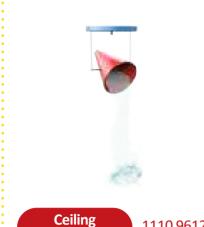

Nice to combine with a shooter/ water gun

Shooting object coral 1115 9382 W = 710 D = 2210 H = 2140

W = 760 D = 630 H = 865

**Ceiling** 1110 9616 tumbler duplo

W = 1240 D = 1270 H = 865

1110 9804 Tumbler W = 1000 D = 1000 H = 1660