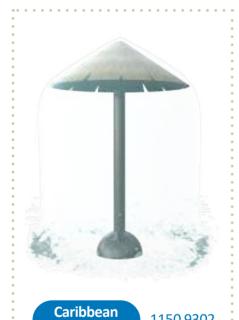

Jungle

For the most up-to-date 3D images and technical information of the products scan this QR code

parasol 1150 9302 W = 1780 D = 1780 H = 2700

**Tumbler duplo** 1150 9620 W = 755 D = 1690 H = 3085

bucket 1130 9904 W = 1470 D = 2005 H = 3600