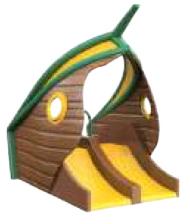

| Product name                    | Product number | Theme             | Page number |
|---------------------------------|----------------|-------------------|-------------|
| Walrus on rock                  | 1135 9398      | Ice               | 53          |
| Water arches                    | 1135 9842      | lce               | 54          |
| Water bubble                    | 1135 9833      | Ice               | 54          |
| Water play table                | 1135 9849      | Ice               | 55          |
| Water play table L              | 1135 9850      | Ice               | 55          |
| Winter penguin                  | 1135 9394      | Ice               | 53          |
| Castle                          | 1140 4005      | Knights & pirates | 66          |
| Castle tower with slide         | 1140 4006      | Knights & pirates | 66          |
| Castle water playground         | 1140 4007      | Knights & pirates | 66          |
| Chariot with cannons            | 1140 9471      | Knights & pirates | 60          |
| Chest                           | 1140 9853      | Knights & pirates | 62          |
| Crossbow shooter                | 1140 9818      | Knights & pirates | 62          |
| Giant tumble bucket             | 1140 9906      | Knights & pirates | 59          |
| Helm                            | 1140 9957      | Knights & pirates | 61          |
| Loch Ness head                  | 1140 9462      | Knights & pirates | 59          |
| Monster Loch Ness               | 1140 9613      | Knights & pirates | 59          |
| Parrot with eye patch           | 1140 9455      | Knights & pirates | 60          |
| Pirate                          | 1140 9454      | Knights & pirates | 59          |
| Pirate ship                     | 1140 4000      | Knights & pirates | 64          |
| Pirates ship classic            | 1140 4001      | Knights & pirates | 64          |
| Pirate ship slide               | 1140 9972      | Knights & pirates | 65          |
| Pirate ship wreck               | 1140 4002      | Knights & pirates | 65          |
| Pump 'Archimedes'               | 1140 9815      | Knights & pirates | 62          |
| Raft                            | 1140 9956      | Knights & pirates | 61          |
| Ships cannon on rock, revolving | 1140 9946      | Knights & pirates | 62          |
| Surprise fountain rocks         | 1140 9702      | Knights & pirates | 61          |
| Sword in stone                  | 1140 9451      | Knights & pirates | 61          |
| Treasure chest                  | 1140 9952      | Knights & pirates | 60          |
| Treasure island                 | 1140 9955      | Knights & pirates | 60          |
| Water barrel                    | 1140 9947      | Knights & pirates | 61          |
| Water curtain                   | 1140 9953      | Knights & pirates | 62          |
| Water gun                       | 1140 9819      | Knights & pirates | 62          |