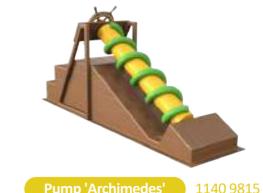

Helm 1140 9957

W = 555 D = 420 H = 1210

Water barrel 1140 9947

W = 585 D = 500 H = 690

Chest 1140 9853 W = 900 D = 920 H = 870

Pump 'Archimedes' 1140 9815 W = 2240 D = 570 H = 1010

Water curtain 1140 9953 W = 590 D = 4150 H = 3370