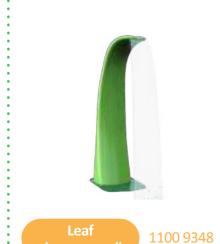

| Product name               | Product number ( | Theme   | Page number |
|----------------------------|------------------|---------|-------------|
| Ladybug                    | 1100 9468        | Nature  | 37          |
| Leaf shower duo            | 1100 9350        | Nature  | 40          |
| Leaf shower large          | 1100 9349        | Nature  | 40          |
| Leaf shower small          | 1100 9348        | Nature  | 40          |
| Root water arch            | 1100 9334        | Nature  | 40          |
| Rose tumble bucket         | 1100 9340        | Nature  | 37          |
| Rowing boat                | 1100 4004        | Nature  | 42          |
| Shooting objects leaves    | 1100 9341        | Nature  | 41          |
| Stepping flower            | 1100 9342        | Nature  | 38          |
| Stepping lily              | 1100 9343        | Nature  | 39          |
| Stone large                | 1100 9354        | Nature  | 41          |
| Stone medium               | 1100 9353        | Nature  | 41          |
| Stone small                | 1100 9352        | Nature  | 41          |
| Sunflower                  | 1100 9868        | Nature  | 37          |
| Surprise fountain rocks    | 1100 9702        | Nature  | 41          |
| Water bubble               | 1100 9833        | Nature  | 41          |
| Water play table           | 1100 9849        | Nature  | 42          |
| Water play table L         | 1100 9850        | Nature  | 42          |
| Bank tower                 | 1125 9370        | Western | 49          |
| Bull                       | 1125 9357        | Western | 45          |
| Cactus                     | 1125 9358        | Western | 48          |
| Carriage slide             | 1125 9372        | Western | 48          |
| Dynamite in rock           | 1125 9360        | Western | 47          |
| Game wall                  | 1125 3005        | Western | 48          |
| Gemstones                  | 1125 9361        | Western | 46          |
| Giant wooden tumble bucket | 1125 9906        | Western | 45          |
| Haybale                    | 1125 9362        | Western | 47          |
| Lantern                    | 1125 9363        | Western | 46          |
| Mine cart                  | 1125 9364        | Western | 46          |
| Moneybag                   | 1125 9365        | Western | 46          |
| Railway - 1 meter          | 1125 9366        | Western | 47          |
| Railway - 3 meter          | 1125 9367        | Western | 47          |