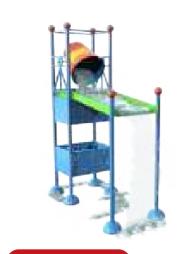

**Forest** 

**Nature** 

Western

Ice

Knights & pirates

Farm

Underwater

Coloured

Jungle

For the most up-to-date 3D images and technical information of the products scan this QR code

parasol 1150 9302 W = 1780 D = 1780 H = 2700

**Tumbler duplo** 1150 9620 W = 755 D = 1690 H = 3085

bucket 1130 9904 W = 1470 D = 2005 H = 3600