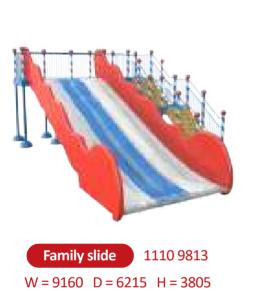

Belly slide

1110 9825

W = 14935 D = 3680 H = 1235

Dancing ball 1110 9931

W = 535 D = 500 H = 1200

Turning discs 1110 9061

W = 1000 D = 1000 H = 1660

W = 1200 D = 1200 H = 1300