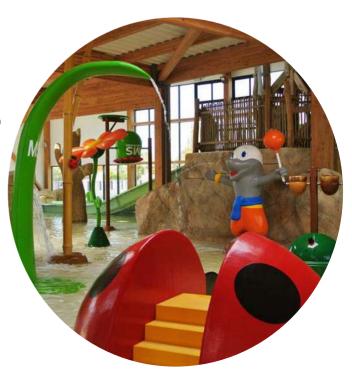

# **THEMES**

#### **Get inspired!**

Looking for a way to enhance the atmosphere of your swimming pool? Get inspired by Aqua Drolics' standard themes! Our themes are designed to be sufficient for most of our clients' wishes. Still not exactly what you had in mind? No problem! Contact our team and our experienced staff will help you with the realisation of your concept.

**Forest** 

**Nature** 

Western

Ice

Knights & pirates

Farm

Underwater

Coloured