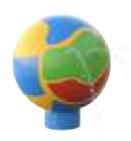

W = 1285 D = 2330 H = 3070

Half a ball ø 20 cm

1120 9220

W = 200 D = 200 H = 100

Half a ball ø 40 cm

1120 9214

W = 400 D = 400 H = 200

1120 9433