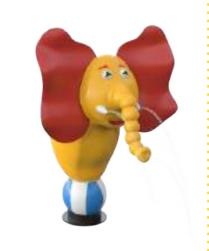

**Clown** 1110 9056

W = 540 D = 775 H = 1075

**Giant clown** 1110 9502

W = 1570 D = 1700 H = 3075

Seal 1110 9202 W = 760 D = 690 H = 1260

Elephant 1110 9052 W = 1620 D = 1455 H = 2015

**Water fountain** 1110 9606 W = 600 D = 600 H = 575