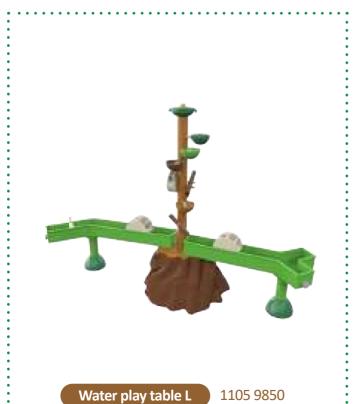

Sand dunes with palm

1150 9466

W = 2165 D = 3950 H = 3225

Water play table L 1150 9850

W = 3115 D = 915 H = 2090

Beach chair slide 1150 9315

W = 2580 D = 990 H = 1225

**Ship slide** 1150 9972