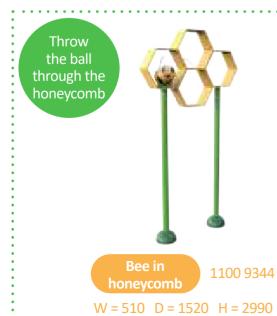

| Product name               | Product number | Theme  | Page number |
|----------------------------|----------------|--------|-------------|
| Mushroom ø 120 cm          | 1105 9038      | Forest | 29          |
| Mushroom ø 160 cm          | 1105 9039      | Forest | 29          |
| Mushroom ø 180 cm          | 1105 9040      | Forest | 29          |
| Owl                        | 1105 9329      | Forest | 30          |
| Root water arch            | 1105 9334      | Forest | 32          |
| Shooting object leaves     | 1105 9341      | Forest | 34          |
| Spider                     | 1105 9322      | Forest | 31          |
| Spotting scope shooter     | 1105 9463      | Forest | 34          |
| Squirrel                   | 1105 9323      | Forest | 30          |
| Stepping leaf              | 1105 9324      | Forest | 32          |
| Stepping log               | 1105 9700      | Forest | 32          |
| Stork's nest               | 1105 9325      | Forest | 33          |
| Surprise fountain mushroom | 1105 9702      | Forest | 29          |
| Tree                       | 1105 9908      | Forest | 33          |
| Tree bench                 | 1105 9327      | Forest | 32          |
| Tree stump stool           | 1105 9326      | Forest | 32          |
| Tree trunk balance beam    | 1105 9823      | Forest | 33          |
| Tunnel                     | 1105 9822      | Forest | 33          |
| Water play table           | 1105 9849      | Forest | 34          |
| Water play table L         | 1105 9850      | Forest | 34          |
| Water play table XL        | 1105 9851      | Forest | 34          |
| Worm                       | 1105 9328      | Forest | 31          |
| Bee in honeycomb           | 1100 9344      | Nature | 41          |
| Bridge                     | 1100 9351      | Nature | 37          |
| Caterpillar shooter        | 1100 9818      | Nature | 41          |
| Chalice flower             | 1100 9339      | Nature | 37          |
| Daisy                      | 1100 9865      | Nature | 37          |
| Dragonfly                  | 1100 9355      | Nature | 37          |
| Grass blade pillar         | 1100 9345      | Nature | 40          |
| Grass blade waterfall      | 1100 9346      | Nature | 40          |
| Grass lisdodde             | 1100 9347      | Nature | 40          |
| Honeycomb                  | 1100 9356      | Nature | 40          |