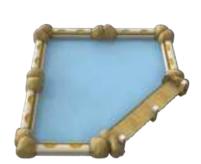

#### But how do you have to start?

Don't limit the possibilities of your water play environment, because everything is possible with our modulair system. It all starts with the fundamentals: choosing the right base that suits you the best: a toddler pool or a spray park. And then? Which steps do we have to think about with you to develop the ideal environment? The following handout will give you a short impression of this process.

#### Choosing the Aqua Drolics' pool as the base for your area?

You have several options which you can combine. Underneath we will give you a first impression. There are many more opportunities. All colours and designs can be customized in the desired theme.

#### ADVANTAGES OF AN AQUA DROLICS POOL

- The pool consists of modular elements, so it can fit any environment or dimension;
- The water depth of the pool is 22 centimeters (8.7 inches), ideal for your youngest guests;
- The floor will be laminated to the elements to make it 100% watertight;
- The parents can sit and relax at the edge of the pool;
- The preparations are relatively easy compared to other swimming pool systems;
- The pool can be designed to be wheelchair accessible;
- The pool will be installed by Aqua Drolics professionals, as this is a specialist job.