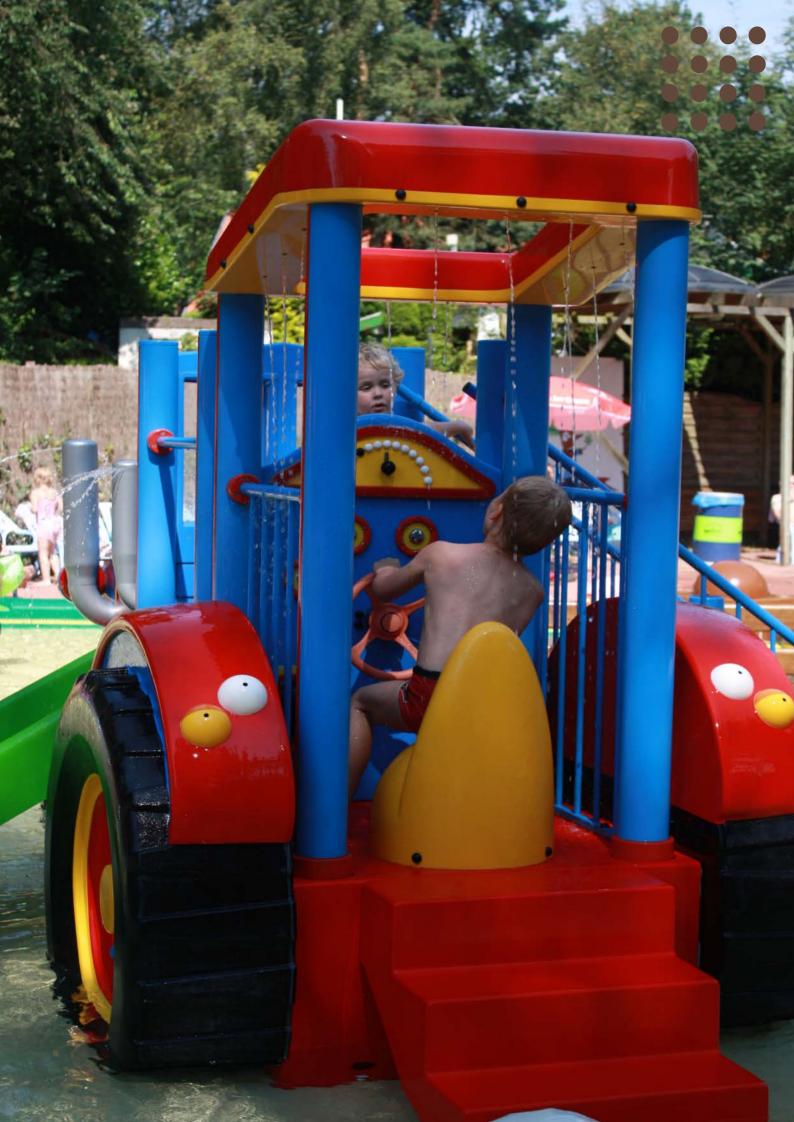

W = 4675 D = 2385 H = 2090

Tractor with slide 1130 4037

W = 3680 D = 3585 H = 2275

W = 2590 D = 1965 H = 1920

W = 2655 D = 2185 H = 2785

Water playground 1130 9409 W = 4095 D = 4065 H = 3410

Water playground L 1130 9836 W = 5265 D = 6935 H = 3700