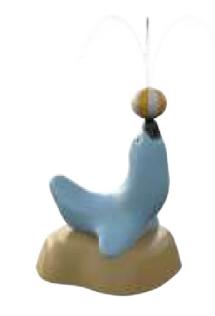

Giant turtle 1150 9314 W = 2205 D = 1245 H = 570

Seal on rock 1150 9202 W = 855 D = 865 H = 1195

Mooring post 1150 9309 W = 320 D = 320 H = 550

W = 990 D = 2200 H = 850

**Sandcastle** 1150 9311 W = 845 D = 1015 H = 770