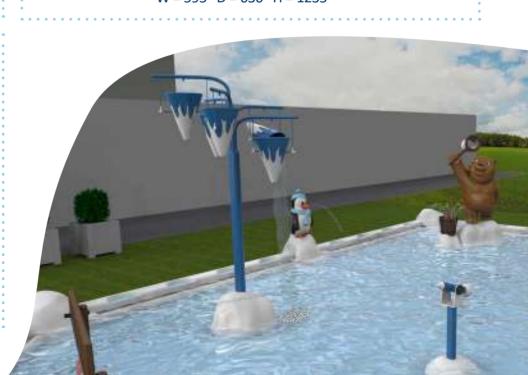

# **THEMES**

#### **Get inspired!**

Looking for a way to enhance the atmosphere of your swimming pool? Get inspired by Aqua Drolics' standard themes! Our themes are designed to be sufficient for most of our clients' wishes. Still not exactly what you had in mind? No problem! Contact our team and our experienced staff will help you with the realisation of your concept.

**Forest** 

**Nature** 

Western

Ice

Knights & pirates

Farm

Underwater

Coloured