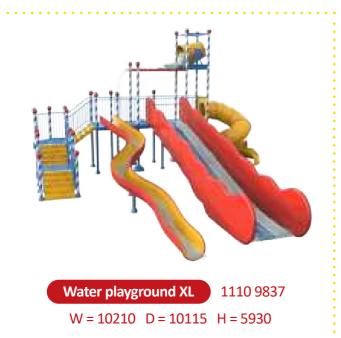

Water playground L with treetrunk 1120 9903

W = 6760 D = 5025 H = 3810

Water playground L 1120 9836

W = 5160 D = 7140 H = 3370

Water playground XL 1120 9837

W = 10200 D = 10165 H = 5745

Water playground XXL 1120 9973