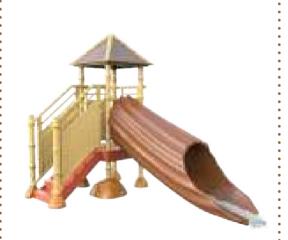

**Forest** 

**Nature** 

Western

Ice

Knights & pirates

Farm

Underwater

Coloured