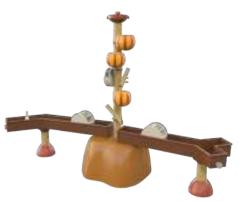

RAL 8007

Fawn brown

RAL 1002

Sand yellow

Tumbler 1120 9804 W = 1000 D = 1000 H = 1650

Tumble tree 1120 8925 W = 1800 D = 1800 H = 3500

Tumble mangos 1120 9927 W = 620 D = 2010 H = 2745

Cooking pot 1120 9926 W = 950 D = 1410 H = 690

melon
W = 1155 D = 2065 H = 3560

Tumble tower 1120 9846 W = 3850 D = 2020 H = 4850

Tumble tower L 1120 9847 W = 3850 D = 2020 H = 5500

Tumble tower XL 1120 9848 W = 3850 D = 2020 H = 6000

Frog 1120 9701 W = 620 D = 675 H = 905