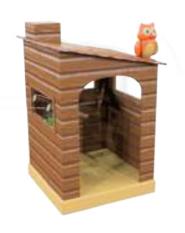

| Product name                     | Product number | Theme  | Page number |
|----------------------------------|----------------|--------|-------------|
| Seagull                          |                |        | 20          |
| Seal on rock                     |                |        | 21          |
| Ship slide                       |                |        | 25          |
| Shooting object ground labyrinth |                |        | 23          |
| Shooting object hit the salmon   |                |        | 23          |
| Sloop                            |                |        | 26          |
| Snorkeling dolphin               |                |        | 20          |
| Steamboat                        |                |        | 26          |
| Surfboards                       |                |        | 21          |
| Tumbler duplo                    |                |        | 19          |
| Water flea                       |                |        | 19          |
| Water play table L               |                |        | 24          |
| Acorn tumble tree                | 1105 9319      | Forest | 30          |
| Acorn tumbler                    | 1105 9804      | Forest | 30          |
| Bear slide                       | 1105 9333      | Forest | 35          |
| Bear with fish                   | 1105 9385      | Forest | 32          |
| Beaver                           | 1105 9967      | Forest | 32          |
| Bird watch shed                  | 1105 9320      | Forest | 33          |
| Crossbow shooter                 | 1105 9818      | Forest | 34          |
| Deer                             | 1105 9321      | Forest | 32          |
| Duck                             | 1105 9051      | Forest | 31          |
| Flying mushroom hut              | 1105 9335      | Forest | 35          |
| Forest hut with slides           | 1105 9337      | Forest | 35          |
| Forest slide                     | 1105 8910      | Forest | 35          |
| Fox                              | 1105 9330      | Forest | 31          |
| Frog                             | 1105 9701      | Forest | 32          |
| Goose                            | 1105 9043      | Forest | 31          |
| Hedgehog slide                   | 1105 9103      | Forest | 35          |
| Hunter cabin with slide          | 1105 9336      | Forest | 35          |
| Ladybug                          | 1105 9468      | Forest | 30          |
| Mushroom ø 60 cm                 | 1105 9407      | Forest | 29          |
| Mushroom ø 100 cm                | 1105 9037      | Forest | 29          |