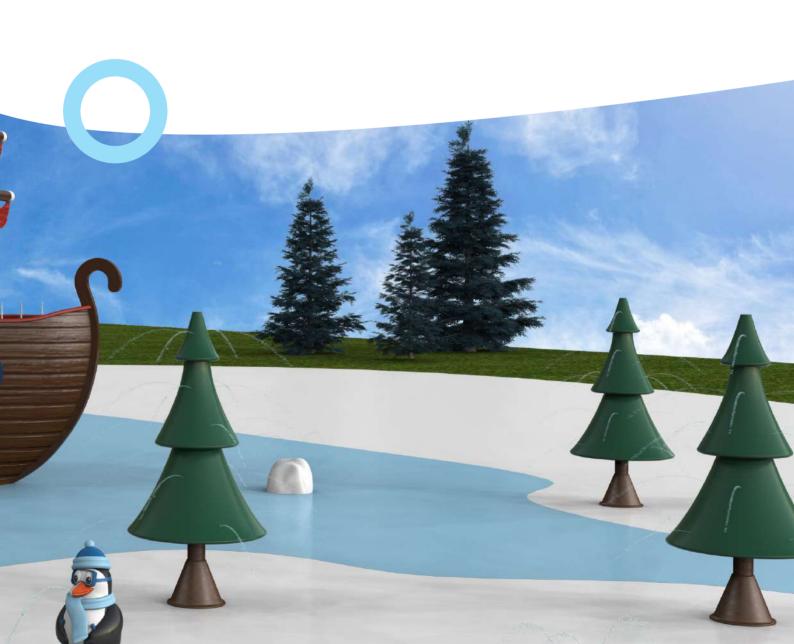

**Forest** 

**Nature** 

Western

Ice

Knights & pirates

Farm

Underwater

Coloured