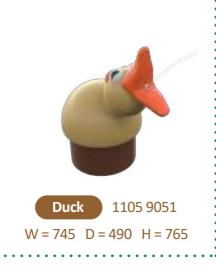

| Product name                     | Product number | Theme  | Page number |
|----------------------------------|----------------|--------|-------------|
| Seagull                          |                |        | 20          |
| Seal on rock                     |                |        | 21          |
| Ship slide                       |                |        | 25          |
| Shooting object ground labyrinth |                |        | 23          |
| Shooting object hit the salmon   |                |        | 23          |
| Sloop                            |                |        | 26          |
| Snorkeling dolphin               |                |        | 20          |
| Steamboat                        |                |        | 26          |
| Surfboards                       |                |        | 21          |
| Tumbler duplo                    |                |        | 19          |
| Water flea                       |                |        | 19          |
| Water play table L               |                |        | 24          |
| Acorn tumble tree                | 1105 9319      | Forest | 30          |
| Acorn tumbler                    | 1105 9804      | Forest | 30          |
| Bear slide                       | 1105 9333      | Forest | 35          |
| Bear with fish                   | 1105 9385      | Forest | 32          |
| Beaver                           | 1105 9967      | Forest | 32          |
| Bird watch shed                  | 1105 9320      | Forest | 33          |
| Crossbow shooter                 | 1105 9818      | Forest | 34          |
| Deer                             | 1105 9321      | Forest | 32          |
| Duck                             | 1105 9051      | Forest | 31          |
| Flying mushroom hut              | 1105 9335      | Forest | 35          |
| Forest hut with slides           | 1105 9337      | Forest | 35          |
| Forest slide                     | 1105 8910      | Forest | 35          |
| Fox                              | 1105 9330      | Forest | 31          |
| Frog                             | 1105 9701      | Forest | 32          |
| Goose                            | 1105 9043      | Forest | 31          |
| Hedgehog slide                   | 1105 9103      | Forest | 35          |
| Hunter cabin with slide          | 1105 9336      | Forest | 35          |
| Ladybug                          | 1105 9468      | Forest | 30          |
| Mushroom ø 60 cm                 | 1105 9407      | Forest | 29          |
| Mushroom ø 100 cm                | 1105 9037      | Forest | 29          |