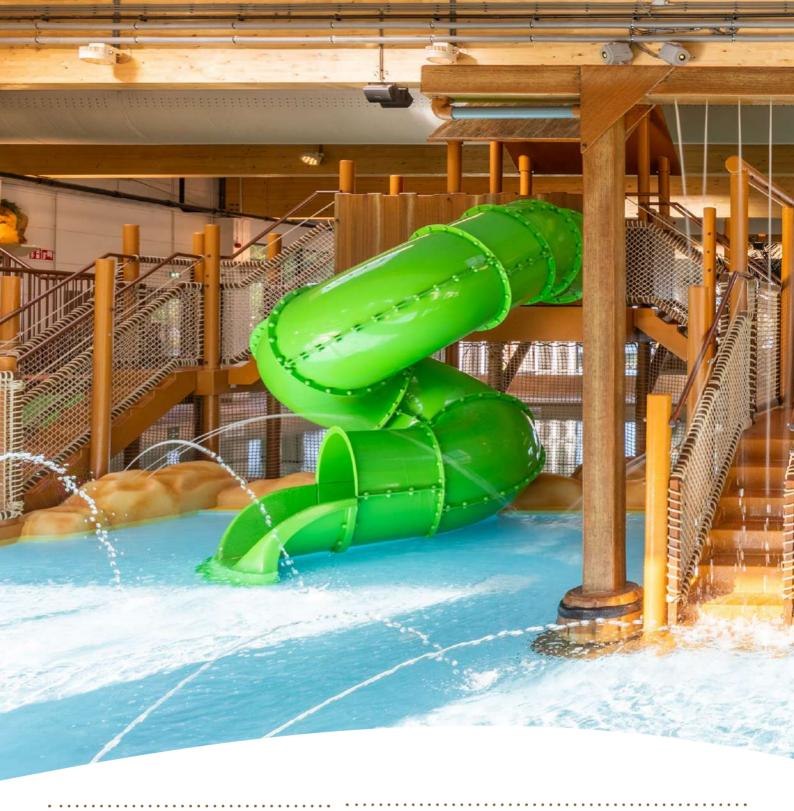

Belly slide

1110 9825

W = 14935 D = 3680 H = 1235

Dancing ball 1110 9931

W = 535 D = 500 H = 1200

Turning discs 1110 9061

W = 1000 D = 1000 H = 1660

W = 1200 D = 1200 H = 1300