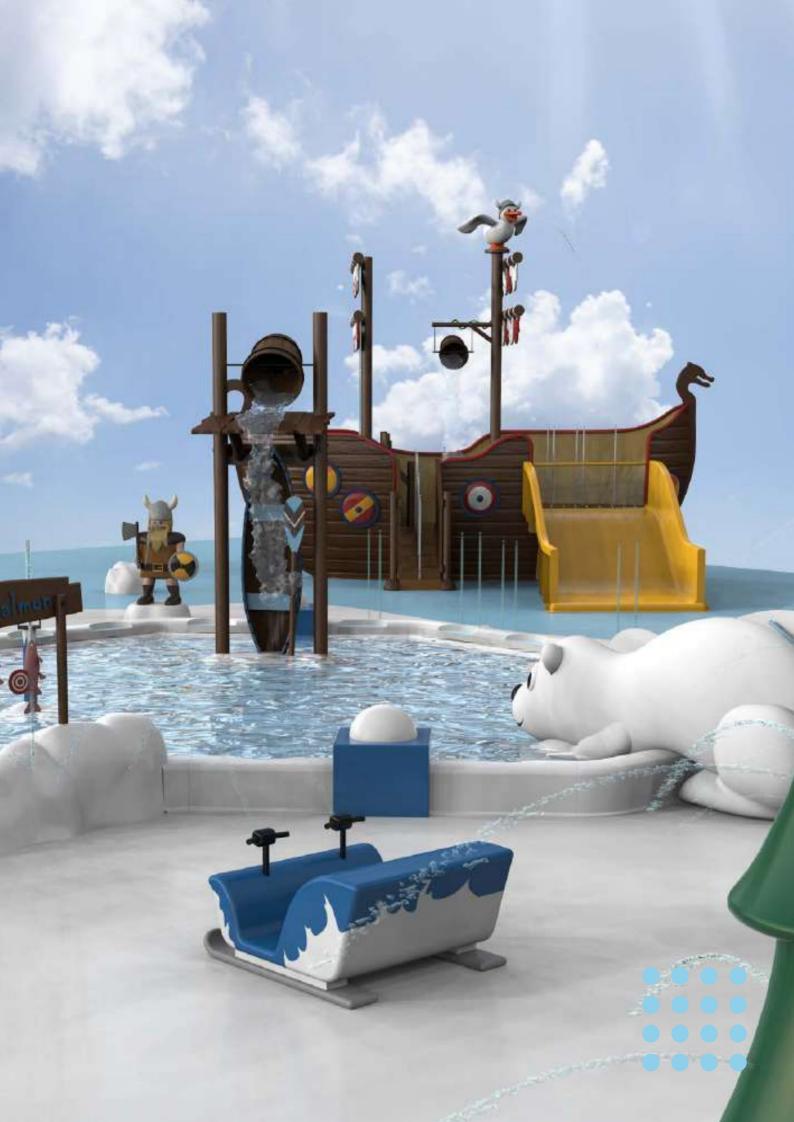

Snowman 1135 9396

W = 725 D = 790 H = 1390

Polar bear 1135 9391

W = 595 D = 630 H = 1235

Seal on ice rock 1135 9469

W = 930 D = 690 H = 1075

Walrus on rock 1135 9398 W = 670 D = 600 H = 830

**Penguin on skis** 1135 9393 W = 865 D = 845 H = 1080

Husky 1135 9389 W = 980 D = 630 H = 990

Winter penguin 1135 9394
W = 615 D = 630 H = 1385

**Viking** 1135 9399 W = 830 D = 975 H = 1570

Blue whale 1135 9388 W = 6900 D = 3400 H = 2850

Water bubble 1135 9833

W = 500 D = 500 H = 1190

Stepping ice wreck 1135 9397

W = 620 D = 595 H = 80

Surprise fountain ice rocks

1135 9702

W = 685 D = 680 H = 495 per rock

Water arches

1135 9842

W = 400 D = 3400 H = 1845 per arch

Sledge

1135 9395

W = 1235 D = 1060 H = 655

Snowmobile 1135 9387

W = 1400 D = 540 H = 720

Balance beam 1135 9823 W = 6260 D = 1000 H = 350

Bear with fish 1135 9385 W = 915 D = 1770 H = 2700

lce shooter 1135 9818 W = 635 D = 620 H = 1195

a shooter/ water gun

Shooting object hit the salmon

1135 9305

W = 910 D = 1515 H = 1655

Water play table 1135 9849 W = 1905 D = 915 H = 2090

Water play table L 1135 9850 W = 3120 D = 915 H = 2090

Ice slide 1135 8910 W = 2645 D = 740 H = 1100

**Polar bear slide** 1135 9450 W = 2940 D = 1540 H = 1330

Pine tree 1135 9386

W = 1195 D = 1195 H = 2500

**Viking ship** 1135 4000

W = 6415 D = 7550 H = 5635

RAL 7042