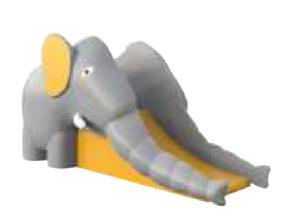

W = 3125 D = 915 H = 2090

Mini slide 1120 9102 W = 1860 D = 725 H = 735

**Crocodile slide** 1120 9206 W = 2645 D = 960 H = 1100

Elephant slide 1120 9201 W = 2830 D = 1345 H = 1425

Platform with slide 1120 9841