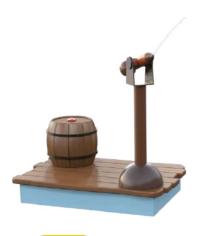

Helm 1140 9957

W = 555 D = 420 H = 1210

Water barrel 1140 9947

W = 585 D = 500 H = 690

Chest 1140 9853 W = 900 D = 920 H = 870

Pump 'Archimedes' 1140 9815 W = 2240 D = 570 H = 1010

Water curtain 1140 9953 W = 590 D = 4150 H = 3370