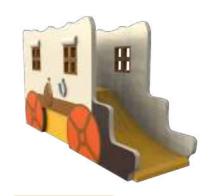

W = 850 D = 400 H = 1300

The visual can be replaced on request

1125 3005

W = 190 D = 2020 H = 970

Western slide 1125 8910

W = 2645 D = 740 H = 1100

Carriage slide 1125 9372

W = 2570 D = 820 H = 1395