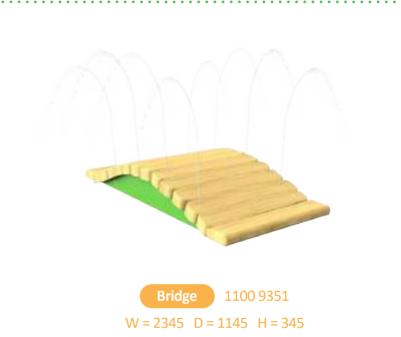

| Product name               | Product number | Theme  | Page number |
|----------------------------|----------------|--------|-------------|
| Mushroom ø 120 cm          | 1105 9038      | Forest | 29          |
| Mushroom ø 160 cm          | 1105 9039      | Forest | 29          |
| Mushroom ø 180 cm          | 1105 9040      | Forest | 29          |
| Owl                        | 1105 9329      | Forest | 30          |
| Root water arch            | 1105 9334      | Forest | 32          |
| Shooting object leaves     | 1105 9341      | Forest | 34          |
| Spider                     | 1105 9322      | Forest | 31          |
| Spotting scope shooter     | 1105 9463      | Forest | 34          |
| Squirrel                   | 1105 9323      | Forest | 30          |
| Stepping leaf              | 1105 9324      | Forest | 32          |
| Stepping log               | 1105 9700      | Forest | 32          |
| Stork's nest               | 1105 9325      | Forest | 33          |
| Surprise fountain mushroom | 1105 9702      | Forest | 29          |
| Tree                       | 1105 9908      | Forest | 33          |
| Tree bench                 | 1105 9327      | Forest | 32          |
| Tree stump stool           | 1105 9326      | Forest | 32          |
| Tree trunk balance beam    | 1105 9823      | Forest | 33          |
| Tunnel                     | 1105 9822      | Forest | 33          |
| Water play table           | 1105 9849      | Forest | 34          |
| Water play table L         | 1105 9850      | Forest | 34          |
| Water play table XL        | 1105 9851      | Forest | 34          |
| Worm                       | 1105 9328      | Forest | 31          |
| Bee in honeycomb           | 1100 9344      | Nature | 41          |
| Bridge                     | 1100 9351      | Nature | 37          |
| Caterpillar shooter        | 1100 9818      | Nature | 41          |
| Chalice flower             | 1100 9339      | Nature | 37          |
| Daisy                      | 1100 9865      | Nature | 37          |
| Dragonfly                  | 1100 9355      | Nature | 37          |
| Grass blade pillar         | 1100 9345      | Nature | 40          |
| Grass blade waterfall      | 1100 9346      | Nature | 40          |
| Grass lisdodde             | 1100 9347      | Nature | 40          |
| Honeycomb                  | 1100 9356      | Nature | 40          |