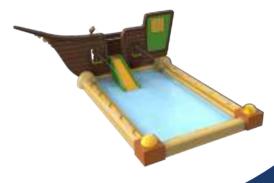

## MORE SOLUTIONS CHOW

Take a splash in our Chow toddler pool and enjoy the water fun this pool has to offer. Thanks to its compact size, the chow pool is ideal for small surfaces and offers lots of water fun. You can combine various colours and add water play elements for an even more playful look.

## The advantages of the Chow pool at a glance:

- Plug and play;
- Could be installed by own technician;
- Available in all coulours;
- The possibility to add two water play products on the edge of the pool.