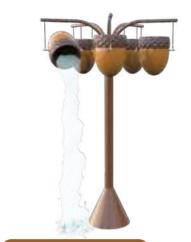

1225





**Ship slide** 1150 9972

W = 2800 D = 1720 H = 2640



Lighthouse

1150 9817

W = 3085 D = 1300 H = 3950



W = 2695 D = 2475 H = 2925



Beach house L with slides

1150 9317

W = 5700 D = 4445 H = 3450



Beach house XL with slides 1150 9318

W = 6470 D = 6645 H = 4040











Fishing boat

1150 4003

W = 9400 D = 4275 H = 3560



Different sizes and combinations possible

Colourful ship

1150 4000

W = 11515 D = 6020 H = 4610





Mushroom ø 60 cm

1105 9407

W = 610 D = 610 H = 700



Mushroom ø 100 cm 1105 9037

W = 940 D = 940 H = 1500



Mushroom ø 120 cm

1105 9038

W = 1210 D = 1210 H = 2700



Mushroom ø 160 cm

1105 9039

W = 1600 D = 1600 H = 2700



Mushroom ø 180 cm

1105 9040

W = 1770 D = 1770 H = 2700







Acorn tumbler 1105 9804 W = 1015 D = 1070 H = 1415



Acorn tumble tree 1105 9319 W = 2060 D = 2060 H = 3300



Ladybug 1105 9468 W = 585 D = 620 H = 440



Owl 1105 9329 W = 615 D = 595 H = 1010



**Squirrel** 1105 9323 W = 710 D = 690 H = 1060

















W = 740 D = 660 H = 1410

Beaver

1105 9967













W = 915 D = 1770 H = 2700









Bird watch shed 1105 9320 W = 1605 D = 1635 H = 2270



Tunnel 1105 9822 W = 5010 D = 2335 H = 1630



Tree 1105 9908 W = 1420 D = 1680 H = 2600



Stork's nest 1105 9325 W = 1015 D = 940 H = 2970



Tree trunk balance beam 1105 9823 W = 6290 D = 995 H = 205





leaves

W = 1095 D = 1095 H = 2545









W = 3125 D = 1000 H = 2090

1105 9341









Bear slide 1105 9333 W = 2940 D = 1540 H = 1325



Hedgehog slide 1105 9103 W = 2145 D = 1280 H = 785



W = 3405 D = 4690 H = 2835

1105 933