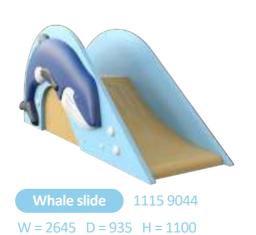

| Product name              | Product number | Theme      | Page number |
|---------------------------|----------------|------------|-------------|
| Dolphin                   | 1115 9204      | Underwater | 77          |
| Dolphin slide             | 1115 9504      | Underwater | 80          |
| Fish                      | 1115 9924      | Underwater | 77          |
| Flower coral              | 1115 9380      | Underwater | 79          |
| Harpoon gun               | 1115 9819      | Underwater | 80          |
| Jellyfish   large         | 1115 9378      | Underwater | 79          |
| Jellyfish   small         | 1115 9379      | Underwater | 79          |
| Octopus                   | 1115 9632      | Underwater | 78          |
| Octopus on rock           | 1115 9381      | Underwater | 77          |
| Orca                      | 1115 9704      | Underwater | 78          |
| Puffer fish               | 1115 9965      | Underwater | 77          |
| Sea horse                 | 1115 9866      | Underwater | 78          |
| Sea horse on rock         | 1115 9459      | Underwater | 78          |
| Shark                     | 1115 9867      | Underwater | 78          |
| Shooting object coral     | 1115 9382      | Underwater | 80          |
| Stepping shell            | 1115 9383      | Underwater | 79          |
| Submarine                 | 1115 4008      | Underwater | 80          |
| Torch coral               | 1115 9461      | Underwater | 79          |
| Turtle                    | 1115 8929      | Underwater | 77          |
| Whale slide               | 1115 9044      | Underwater | 80          |
| Balance beam              |                |            | 87          |
| Ball                      |                |            | 86          |
| Ball 'Ricardo'            |                |            | 86          |
| Belly slide               |                |            | 88          |
| Border tumble tree        |                |            | 83          |
| Ceiling tumble tree       |                |            | 83          |
| Ceiling tumbler duplo     |                |            | 83          |
| Ceiling tumbler solo      |                |            | 83          |
| Clown                     |                |            | 84          |
| Clowns totem four-headed  |                |            | 84          |
| Clowns totem six-headed   |                |            | 84          |
| Clowns totem three-headed |                |            | 84          |