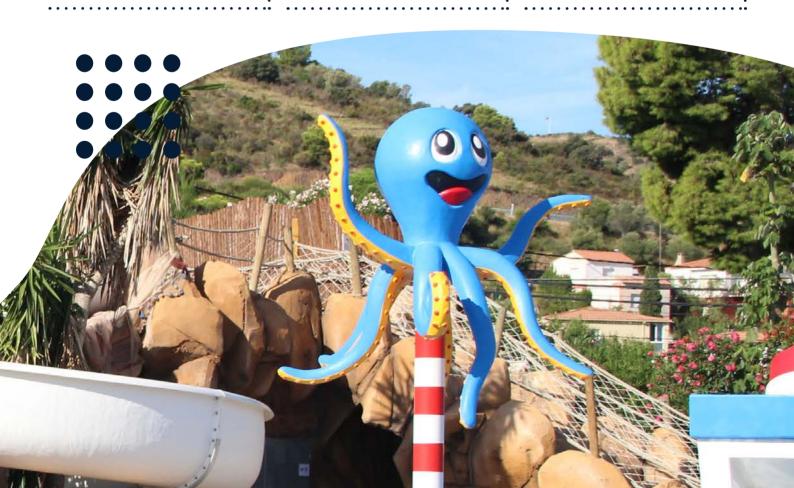

Octopus on rock 1115 9381 W = 1135 D = 1095 H = 1190

**Puffer fish** 1115 9965 W = 725 D = 665 H = 650

Fish 1115 9924 W = 595 D = 475 H = 990

Clown fish 1115 9376 W = 595 D = 475 H = 990

Turtle 1115 8929 W = 1005 D = 1010 H = 890

**Dolphin** 1115 9204 W = 700 D = 625 H = 930

Shark 1115 9867 W = 2005 D = 1000 H = 735

Orca 1115 9704 W = 1680 D = 1130 H = 900

dolphin 1115 9377

W = 950 D = 1145 H = 1755

Octopus 1115 9632 W = 645 D = 970 H = 3075