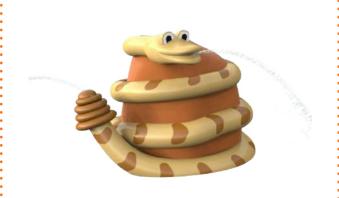

tumble bucket

1125 9906

W = 1380 D = 2035 H = 3825

1125 9374:

W = 1685 D = 1990 H = 3640:

Bull 1125 9357

W = 565 D = 705 H = 1520

Rattlesnake 1125 9368

| Product name                   | Product number ( | Theme   | Page number |
|--------------------------------|------------------|---------|-------------|
| Rattlesnake                    | 1125 9368        | Western | 45          |
| Saloon slide                   | 1125 9373        | Western | 49          |
| TNT barrel                     | 1125 9369        | Western | 45          |
| Tumble bucket                  | 1125 9371        | Western | 45          |
| Tumbler duplo                  | 1125 9620        | Western | 45          |
| Tunnel                         | 1125 9822        | Western | 46          |
| Water curtain                  | 1125 9953        | Western | 48          |
| Western slide                  | 1125 8910        | Western | 48          |
| Wooden water gun               | 1125 9819        | Western | 48          |
| Wooden water tower             | 1125 9374        | Western | 45          |
| Balance beam                   | 1135 9823        | Ice     | 55          |
| Bear with fish                 | 1135 9385        | Ice     | 55          |
| Blue whale                     | 1135 9388        | Ice     | 53          |
| Border tumble tree             | 1135 9501        | Ice     | 51          |
| Canoe tumble bucket            | 1135 9392        | Ice     | 51          |
| Husky                          | 1135 9389        | lce     | 53          |
| Ice shooter                    | 1135 9818        | lce     | 55          |
| Ice slide                      | 1135 8910        | lce     | 56          |
| Penguin on skis                | 1135 9393        | lce     | 53          |
| Pine tree                      | 1135 9386        | lce     | 57          |
| Polar bear                     | 1135 9391        | lce     | 51          |
| Polar bear slide               | 1135 9450        | lce     | 56          |
| Seal on ice rock               | 1135 9469        | lce     | 51          |
| Shooting object hit the salmon | 1135 9305        | lce     | 55          |
| Sledge                         | 1135 9395        | Ice     | 54          |
| Snowman                        | 1135 9396        | Ice     | 51          |
| Snowmobile                     | 1135 9387        | lce     | 54          |
| Stepping ice wreck             | 1135 9397        | Ice     | 54          |
| Surprise fountain ice rocks    | 1135 9702        | Ice     | 54          |
| Tumble tree                    | 1135 8925        | Ice     | 51          |
| Viking                         | 1135 9399        | Ice     | 53          |
| Viking ship                    | 1135 4000        | Ice     | 57          |