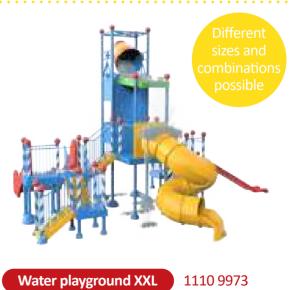

Water playground L with treetrunk 1120 9903

W = 6760 D = 5025 H = 3810

Water playground L 1120 9836

W = 5160 D = 7140 H = 3370

Water playground XL 1120 9837

W = 10200 D = 10165 H = 5745

Water playground XXL 1120 9973