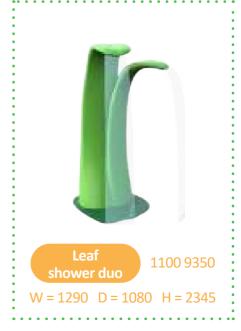

| Product name               | Product number ( | Theme   | Page number |
|----------------------------|------------------|---------|-------------|
| Ladybug                    | 1100 9468        | Nature  | 37          |
| Leaf shower duo            | 1100 9350        | Nature  | 40          |
| Leaf shower large          | 1100 9349        | Nature  | 40          |
| Leaf shower small          | 1100 9348        | Nature  | 40          |
| Root water arch            | 1100 9334        | Nature  | 40          |
| Rose tumble bucket         | 1100 9340        | Nature  | 37          |
| Rowing boat                | 1100 4004        | Nature  | 42          |
| Shooting objects leaves    | 1100 9341        | Nature  | 41          |
| Stepping flower            | 1100 9342        | Nature  | 38          |
| Stepping lily              | 1100 9343        | Nature  | 39          |
| Stone large                | 1100 9354        | Nature  | 41          |
| Stone medium               | 1100 9353        | Nature  | 41          |
| Stone small                | 1100 9352        | Nature  | 41          |
| Sunflower                  | 1100 9868        | Nature  | 37          |
| Surprise fountain rocks    | 1100 9702        | Nature  | 41          |
| Water bubble               | 1100 9833        | Nature  | 41          |
| Water play table           | 1100 9849        | Nature  | 42          |
| Water play table L         | 1100 9850        | Nature  | 42          |
| Bank tower                 | 1125 9370        | Western | 49          |
| Bull                       | 1125 9357        | Western | 45          |
| Cactus                     | 1125 9358        | Western | 48          |
| Carriage slide             | 1125 9372        | Western | 48          |
| Dynamite in rock           | 1125 9360        | Western | 47          |
| Game wall                  | 1125 3005        | Western | 48          |
| Gemstones                  | 1125 9361        | Western | 46          |
| Giant wooden tumble bucket | 1125 9906        | Western | 45          |
| Haybale                    | 1125 9362        | Western | 47          |
| Lantern                    | 1125 9363        | Western | 46          |
| Mine cart                  | 1125 9364        | Western | 46          |
| Moneybag                   | 1125 9365        | Western | 46          |
| Railway - 1 meter          | 1125 9366        | Western | 47          |
| Railway - 3 meter          | 1125 9367        | Western | 47          |